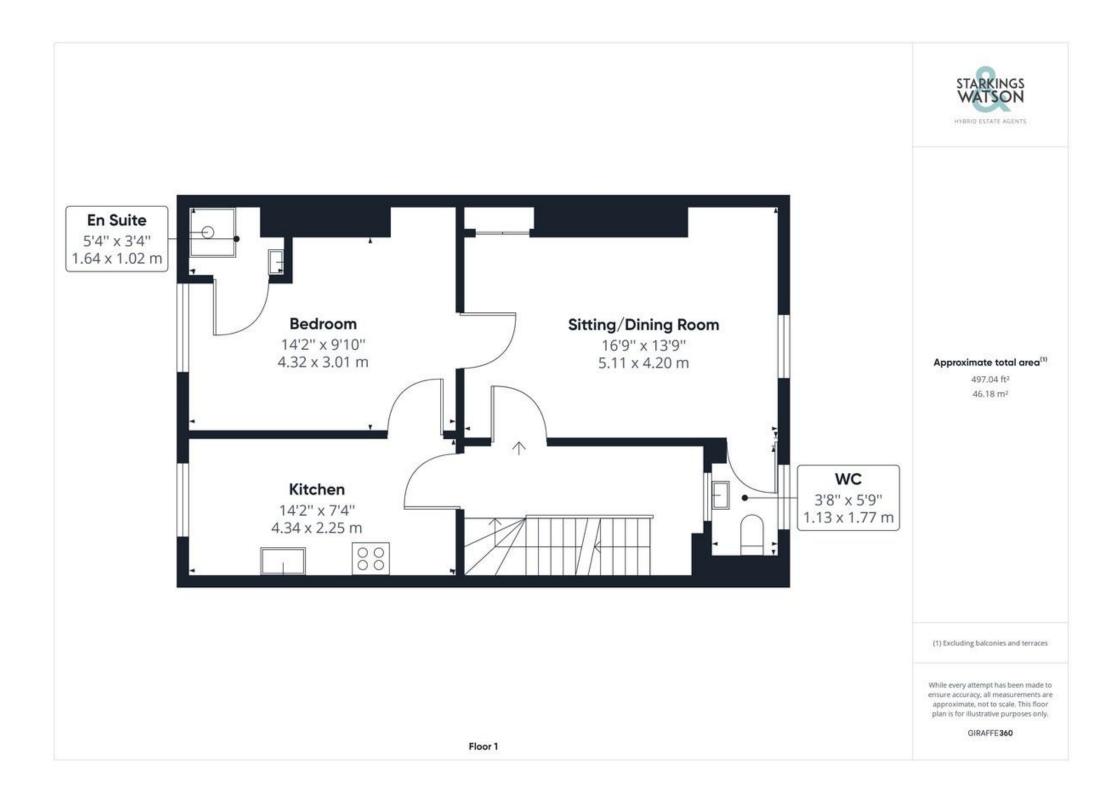

# PROPERTY TO LET

- First Floor Apartment
- Secure Entrance
- 16' Sitting Room
- 14' Kitchen/Breakfast
- One Double Bedroom
- Cloakroom from Sitting Room
- En Suite Shower Room
- Central City Location

#### **IN SUMMARY**

Located in the CENTRE of NORWICH, this first floor apartment offers a SECURE ENTRANCE, SPACIOUS LAYOUT and AMPLE STORAGE. The accommodation leads straight into the 16' SITTING ROOM and adjacent 14' KITCHEN/BREAKFAST ROOM with a MODERN RANGE of wall and base level units and INTEGRATED COOKING APPLIANCES. A cloakroom leads from the sitting room, with a door also onto the DOUBLE BEDROOM with an EN SUITE SHOWER ROOM.

#### THE GRAND TOUR

Once inside, you head straight into the kitchen. With a modern range of wall and base level units, there is space for a table and appliances, whilst the electric hob and oven are built-in with a stainless steel splash back and extractor fan. A door leads into the double bedroom, although the rooms can be used as required, with fitted carpet, and an en suite shower room, with tiled splash backs and a hand wash basin. A door leads from the bedroom into the carpeted sitting room, with a window to front and an adjoining cloakroom with a two piece suite and wall mounted gas fired central heating boiler.