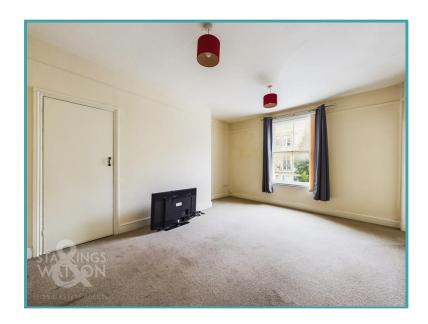

#### THE GRAND TOUR

Once inside, you head straight into the kitchen. With a modern range of wall and base level units, there is space for a table and appliances, whilst the electric hob and oven are built-in with a stainless steel splash back and extractor fan. A door leads into the double bedroom, although the rooms can be used as required, with fitted carpet, and an en suite shower room, with tiled splash backs and a hand wash basin. A door leads from the bedroom into the carpeted sitting room, with a window to front and an adjoining cloakroom with a two piece suite and wall mounted gas fired central heating boiler.