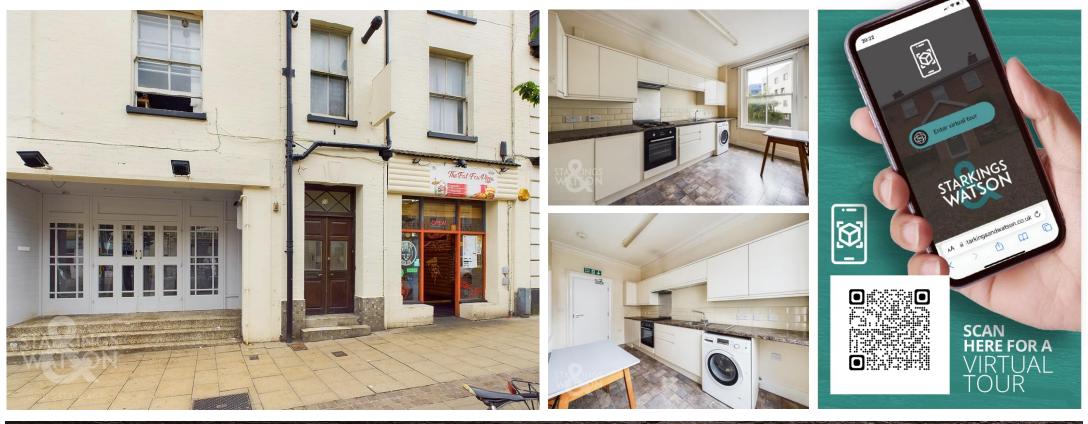

#### **IN SUMMARY**

Located in the CENTRE of NORWICH, this first floor apartment offers a SECURE ENTRANCE, SPACIOUS LAYOUT and AMPLE STORAGE. The accommodation leads straight into the 16' SITTING ROOM and adjacent 14' KITCHEN/BREAKFAST ROOM with a MODERN RANGE of wall and base level units and INTEGRATED COOKING APPLIANCES. A cloakroom leads from the sitting room, with a door also onto the DOUBLE BEDROOM with an EN SUITE SHOWER ROOM.

#### SETTING THE SCENE

The property offers a secure front door and coded entrance which leads to the internal stairs. Leading straight off the Prince of Wales Road, the property enjoys a central city location.

#### THE GRAND TOUR

Once inside, you head straight into the kitchen. With a modern range of wall and base level units, there is space for a table and appliances, whilst the electric hob and oven are built-in with a stainless steel splash back and extractor fan. A door leads into the double bedroom, although the rooms can be used as required, with fitted carpet, and an en suite shower room, with tiled splash backs and a hand wash basin. A door leads from the bedroom into the carpeted sitting room, with a window to front and an adjoining cloakroom with a two piece suite and wall mounted gas fired central heating boiler.

To arrange an accompanied viewing please call our Centralised Hub on **01603 336116** 

FIND US

Postcode : NR1 1BG

What3Words : ///relate.crest.pokers

**VIRTUAL TOUR** 

View our virtual tour for a full 360 degree of the interior of the property.