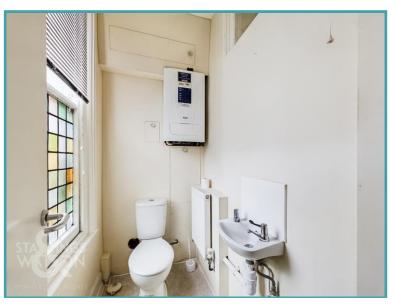

#### THE GRAND TOUR

Once inside, you head straight into the kitchen. With a modern range of wall and base level units, there is space for a table and appliances, whilst the electric hob and oven are built-in with a stainless steel splash back and extractor fan. A door leads into the double bedroom, although the rooms can be used as required, with fitted carpet, and an en suite shower room, with tiled splash backs and a hand wash basin. A door leads from the bedroom into the carpeted sitting room, with a window to front and an adjoining cloakroom with a two piece suite and wall mounted gas fired central heating boiler.