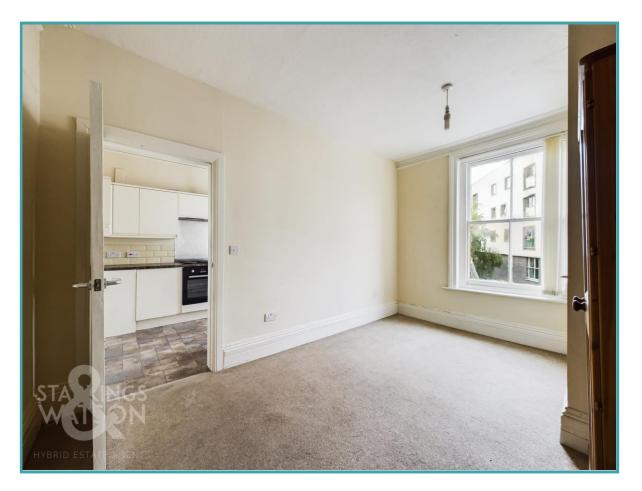

#### **IN SUMMARY**

Located in the CENTRE of NORWICH, this first floor apartment offers a SECURE ENTRANCE, SPACIOUS LAYOUT and AMPLE STORAGE. The accommodation leads straight into the 16' SITTING ROOM and adjacent 14' KITCHEN/BREAKFAST ROOM with a MODERN RANGE of wall and base level units and INTEGRATED COOKING APPLIANCES. A cloakroom leads from the sitting room, with a door also onto the DOUBLE BEDROOM with an EN SUITE SHOWER ROOM.

#### THE GRAND TOUR

Once inside, you head straight into the kitchen. With a modern range of wall and base level units, there is space for a table and appliances, whilst the electric hob and oven are built-in with a stainless steel splash back and extractor fan. A door leads into the double bedroom, although the rooms can be used as required, with fitted carpet, and an en suite shower room, with tiled splash backs and a hand wash basin. A door leads from the bedroom into the carpeted sitting room, with a window to front and an adjoining cloakroom with a two piece suite and wall mounted gas fired central heating boiler.