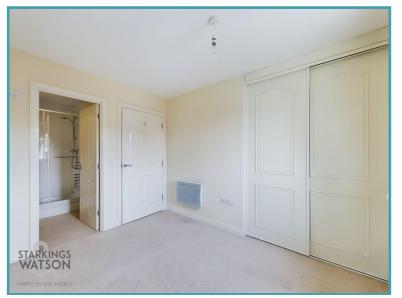

#### THE GRAND TOUR

Heading inside, the hall entrance offers a window to front and the secure entry telecom system. A range of built-in storage can also be found. The first door on your left is the family bathroom, with a four piece suite including a separate shower cubicle and storage under the sink. The main bedroom is the next door, with fitted carpet, electric heater and a built-in wardrobe. A door leads off to the en suite shower room, with a double shower cubicle, storage under the sink and a heated towel rail. The second bedroom is also a double in size, with a full length window to rear, and a built-in wardrobe. The main living space is open plan, with fitted carpet, dual aspect windows including one full length window, and an opening to the fitted kitchen. A fitted range of wall and base level units can be found, including integrated cooking appliances, and space for other white goods.