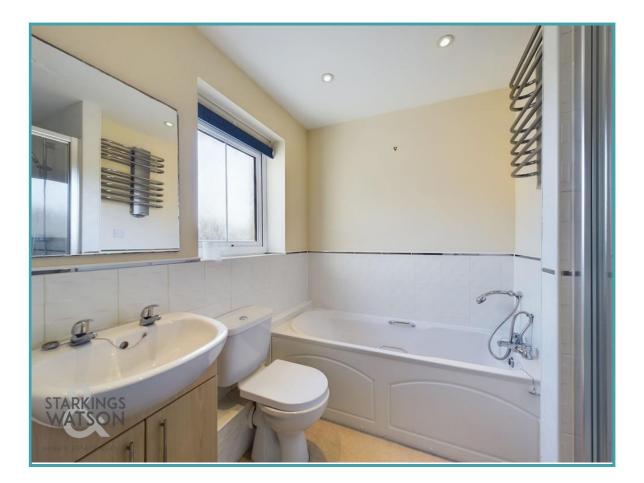

#### THE GRAND TOUR

Heading inside, the hall entrance offers a window to front and the secure entry telecom system. A range of built-in storage can also be found. The first door on your left is the family bathroom, with a four piece suite including a separate shower cubicle and storage under the sink. The main bedroom is the next door, with fitted carpet, electric heater and a built-in wardrobe. A door leads off to the en suite shower room, with a double shower cubicle, storage under the sink and a heated towel rail. The second bedroom is also a double in size, with a full length window to rear, and a built-in wardrobe. The main living space is open plan, with fitted carpet, dual aspect windows including one full length window, and an opening to the fitted kitchen. A fitted range of wall and base level units can be found, including integrated cooking appliances, and space for other white goods.