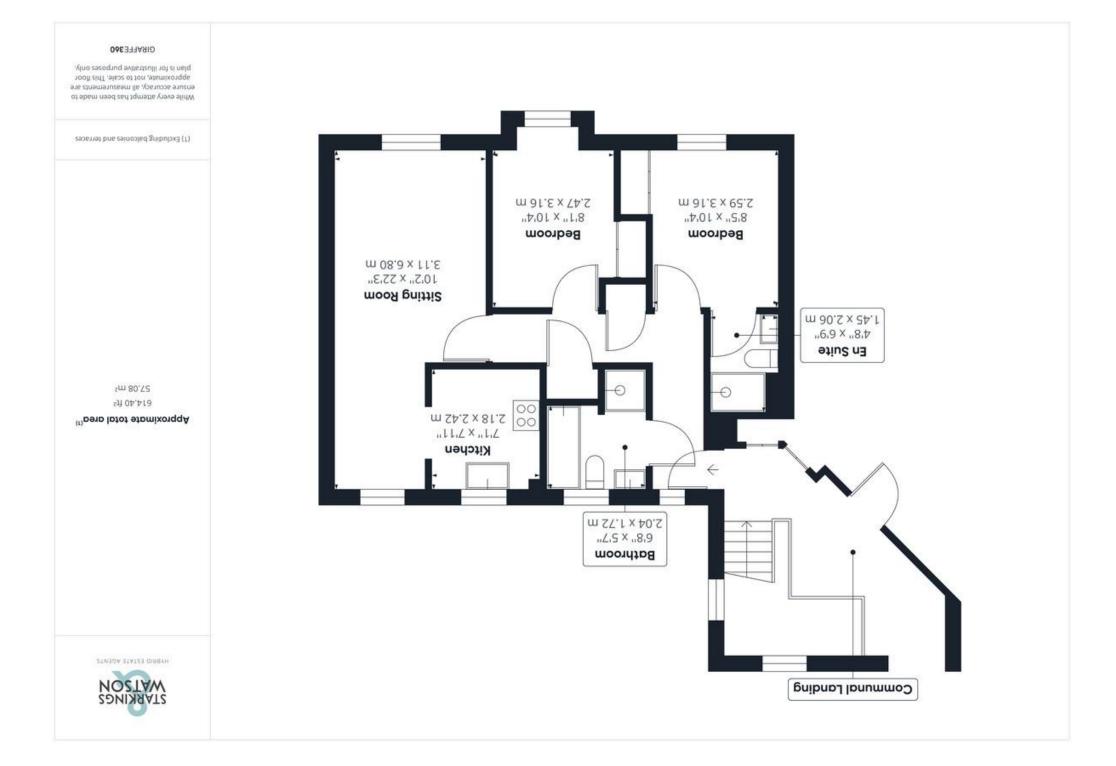

#### **IN SUMMARY**

MODERN TOP FLOOR APARTMENT with ALLOCATED PARKING. The property is well presented and functional, including a range of BUILT-IN STORAGE, a 22' OPEN PLAN SITTING/DINING ROOM with DUAL ASPECT views, and an open plan KITCHEN with INTEGRATED COOKING APPLIANCES. TWO DOUBLE BEDROOMS lead off the hall, both with BUILT-IN WARDROBES, with an EN SUITE SHOWER ROOM to the main bedroom, and a family BATHROOM with a SEPARATE SHOWER opposite.

#### THE GRAND TOUR

Heading inside, the hall entrance offers a window to front and the secure entry telecom system. A range of built-in storage can also be found. The first door on your left is the family bathroom, with a four piece suite including a separate shower cubicle and storage under the sink. The main bedroom is the next door, with fitted carpet, electric heater and a built-in wardrobe. A door leads off to the en suite shower room, with a double shower cubicle, storage under the sink and a heated towel rail. The second bedroom is also a double in size, with a full length window to rear, and a built-in wardrobe. The main living space is open plan, with fitted carpet, dual aspect windows including one full length window, and an opening to the fitted kitchen. A fitted range of wall and base level units can be found, including integrated cooking appliances, and space for other white goods.