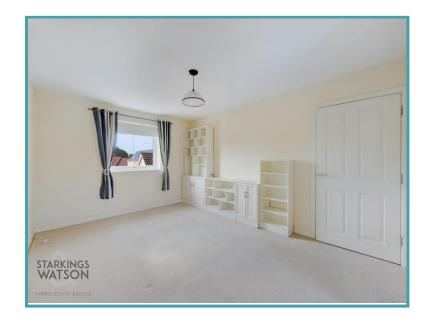

#### THE GRAND TOUR

Heading inside, the hall entrance offers a window to front and the secure entry telecom system. A range of built-in storage can also be found. The first door on your left is the family bathroom, with a four piece suite including a separate shower cubicle and storage under the sink. The main bedroom is the next door, with fitted carpet, electric heater and a built-in wardrobe. A door leads off to the en suite shower room, with a double shower cubicle, storage under the sink and a heated towel rail. The second bedroom is also a double in size, with a full length window to rear, and a built-in wardrobe. The main living space is open plan, with fitted carpet, dual aspect windows including one full length window, and an opening to the fitted kitchen. A fitted range of wall and base level units can be found, including integrated cooking appliances, and space for other white goods.