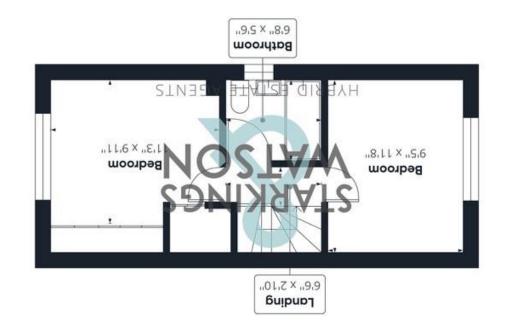

#### **VIRTUAL TOUR**

View our virtual tour for a full 360 degree of the interior of the property.

HYBRID ESTATE AGENTS

Approximate total area<sup>(1)</sup>

Ground Floor Building 1

Floor 2 Building 1

(1) Excluding balconies and terraces

While every attempt has been made to ensure accuracy, all measurements are approximate, not to scate. This floor plan is for illustrative purposes only.

GIBAFFE360