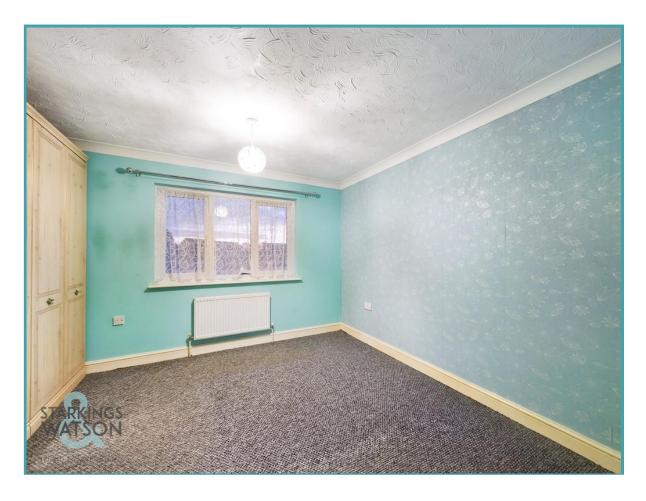

#### THE GRAND TOUR

The modern front door leads straight into a useful porch entrance, and then into the sitting/dining room which is a great size. Finished with uPVC double glazing, storage can be found under the stairs, whilst another door leads into the kitchen. The kitchen is a new addition, with a built-in oven and hob, whilst space is provided for other appliances. The door from the kitchen leads straight into the garden. Upstairs, the two bedrooms are a good size, with the main bedroom offering built-in wardrobes and a cupboard housing the modern gas fired central heating boiler. The bathroom offers a three piece suite, including a shower over the bath.