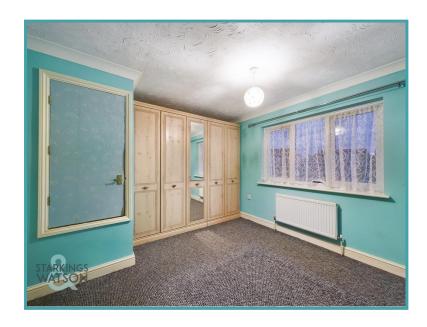

#### THE GRAND TOUR

The modern front door leads straight into a useful porch entrance, and then into the sitting/dining room which is a great size. Finished with uPVC double glazing, storage can be found under the stairs, whilst another door leads into the kitchen. The kitchen is a new addition, with a built-in oven and hob, whilst space is provided for other appliances. The door from the kitchen leads straight into the garden. Upstairs, the two bedrooms are a good size, with the main bedroom offering built-in wardrobes and a cupboard housing the modern gas fired central heating boiler. The bathroom offers a three piece suite, including a shower over the bath.