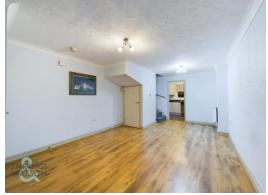

#### THE GRAND TOUR

The modern front door leads straight into a useful porch entrance, and then into the sitting/dining room which is a great size. Finished with uPVC double glazing, storage can be found under the stairs, whilst another door leads into the kitchen. The kitchen is a new addition, with a built-in oven and hob, whilst space is provided for other appliances. The door from the kitchen leads straight into the garden. Upstairs, the two bedrooms are a good size, with the main bedroom offering built-in wardrobes and a cupboard housing the modern gas fired central heating boiler. The bathroom offers a three piece suite, including a shower over the bath.