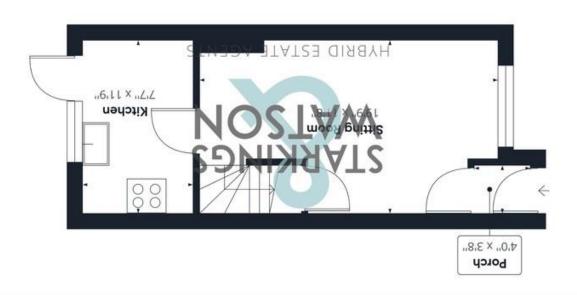

#### **VIRTUAL TOUR**

View our virtual tour for a full 360 degree of the interior of the property.

HYBRID ESTATE AGENTS

Approximate total area<sup>(1)</sup>

Ground Floor Building 1

Floor 2 Building 1

(1) Excluding balconies and terraces

While every attempt has been made to ensure accuracy, all measurements are approximate, not to scate. This floor plan is for illustrative purposes only.

GIBAFFE360