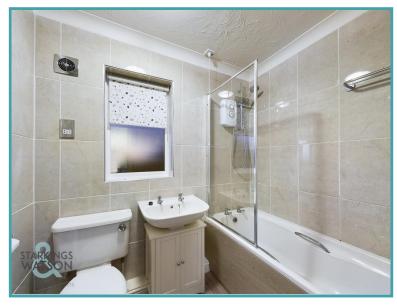

#### THE GRAND TOUR

The modern front door leads straight into a useful porch entrance, and then into the sitting/dining room which is a great size. Finished with uPVC double glazing, storage can be found under the stairs, whilst another door leads into the kitchen. The kitchen is a new addition, with a built-in oven and hob, whilst space is provided for other appliances. The door from the kitchen leads straight into the garden. Upstairs, the two bedrooms are a good size, with the main bedroom offering built-in wardrobes and a cupboard housing the modern gas fired central heating boiler. The bathroom offers a three piece suite, including a shower over the bath.