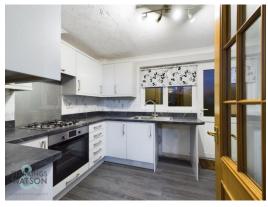

#### THE GRAND TOUR

The modern front door leads straight into a useful porch entrance, and then into the sitting/dining room which is a great size. Finished with uPVC double glazing, storage can be found under the stairs, whilst another door leads into the kitchen. The kitchen is a new addition, with a built-in oven and hob, whilst space is provided for other appliances. The door from the kitchen leads straight into the garden. Upstairs, the two bedrooms are a good size, with the main bedroom offering built-in wardrobes and a cupboard housing the modern gas fired central heating boiler. The bathroom offers a three piece suite, including a shower over the bath.