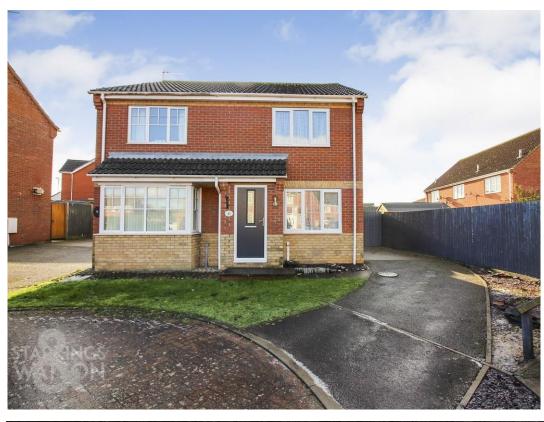

# PROPERTY TO LET

For our full list of available properties, or for a FREE INSTANT online valuation visit

starkingsandwatson.co.uk

- Semi-Detached Home
- Ample Driveway Parking
- Enclosed Lawned Garden
- Porch Entrance
- Open Plan Sitting/Dining Room
- Re-fitted Kitchen
- Two Double Bedrooms
- Family Bathroom with Shower

#### **IN SUMMARY**

This MODERN semi-detached home is ideally situated close to LOWESTOFT and the A146 to NORWICH and BECCLES. With AMPLE PARKING to the side, the great sized garden is laid to lawn and offers various STORAGE SHEDS. The accommodation is EASY to MAINTAIN and includes a porch entrance to keep the sitting room warm, the main OPEN PLAN SITTING/DINING ROOM, and re-fitted MODERN KITCHEN. The first floor offers TWO DOUBLE BEDROOMS and the family bathroom with a SHOWER. Finished with gas fired CENTRAL HEATING and uPVC DOUBLE GLAZING, all has been done to keep the property ECONOMICAL TO RUN.

#### **SETTING THE SCENE**

Situated in a cul-de-sac setting, a low maintenance lawned garden breaks up the tarmac, whilst ample parking can be found on the adjacent driveway.

Located close to the A146 for easy access, various amenities can be found close by, ideal for easy living.