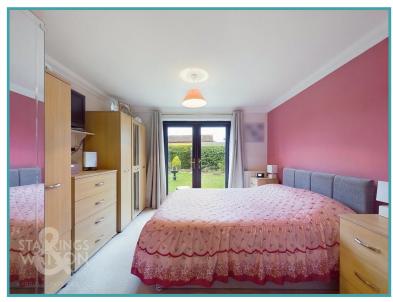

#### THE GRAND TOUR

Entering via the main entrance door to the side you find the central hallway with all rooms accessed off, and access to the loft hatch. To the front there is traditional sitting room with bay window and feature fireplace. The kitchen is the next room off the hallway, a modern space with a range of fitted units and solid units over, and offering side access to the garden. The kitchen features an integrated double eye level oven as well as electric hob and fridge/freezer. Heading down the hallway there is a single bedroom to the left and the family bathroom opposite with shaped bath and electric shower over. Adjacent you will find the main bedroom within the rear extension, a lovely bright room with fitted wardrobes and double doors onto the garden as well as modern tiled en-suite with double shower. At far end of the hallway is a further generous double bedroom with fitted wardrobes and double doors into the reception room. The main reception area having been extended offers plenty of space for further entertaining and presents as a sitting room and dining room whilst the feature sky lantern and large bi-folding doors onto the rear garden flood the room with natural light.