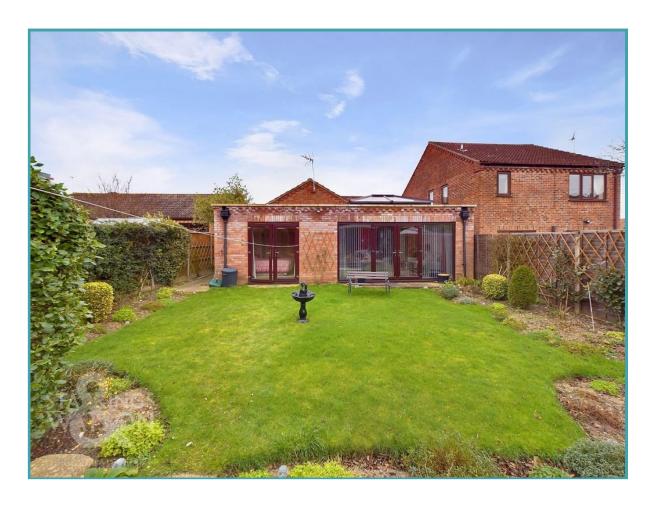

#### THE GREAT OUTDOORS

The private enclosed rear garden is kept in good order and can be accessed via the doors in the extension or from the master bedroom. The garden is mainly laid to lawn with an array of shrubs, hedging and timber fencing bordering the garden, whilst a useful timber shed is also located within the garden.