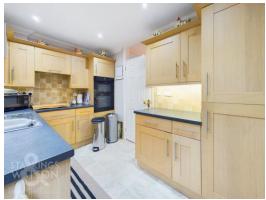

#### THE GRAND TOUR

Entering via the main entrance door to the side you find the central hallway with all rooms accessed off, and access to the loft hatch. To the front there is traditional sitting room with bay window and feature fireplace. The kitchen is the next room off the hallway, a modern space with a range of fitted units and solid units over, and offering side access to the garden. The kitchen features an integrated double eye level oven as well as electric hob and fridge/freezer. Heading down the hallway there is a single bedroom to the left and the family bathroom opposite with shaped bath and electric shower over. Adjacent you will find the main bedroom within the rear extension, a lovely bright room with fitted wardrobes and double doors onto the garden as well as modern tiled en-suite with double shower. At far end of the hallway is a further generous double bedroom with fitted wardrobes and double doors into the reception room. The main reception area having been extended offers plenty of space for further entertaining and presents as a sitting room and dining room whilst the feature sky lantern and large bi-folding doors onto the rear garden flood the room with natural light.