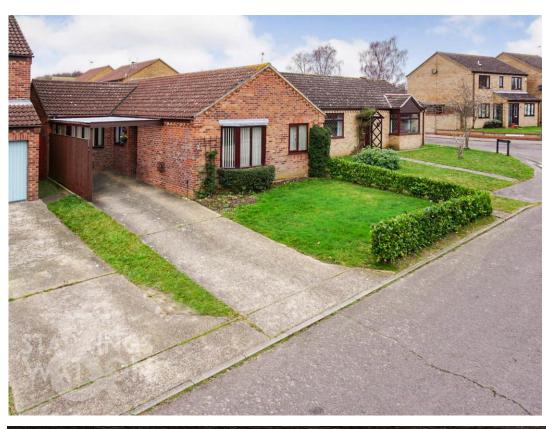

#### **IN SUMMARY**

Positioned towards the end of this cul-de-sac in the POPULAR area of CARLTON COLVILLE you will find this extended DETACHED BUNGALOW offering a lot more than first meets the eye. Inside you will find almost 1500 SQ FT (stms) of accommodation with a wonderful open plan reception space to the rear backing onto the garden. In addition there is a central hallway, front sitting room, MODERN KITCHEN, THREE AMPLE BEDROOMS including an IMPRESSIVE MASTER BEDROOM with EN-SUITE and family bathroom. The open plan reception features space for sitting and dining. Externally there is plenty of driveway parking to the front with CAR PORT. To the rear you will find an enclosed and PRIVATE rear garden kept in good order.

#### **SETTING THE SCENE**

Approached from the frontage with hard standing driveway parking for multiple vehicles and a large front lawn with mature hedging and shrubs. There is a covered car port to the side with the main access door also located to the side.