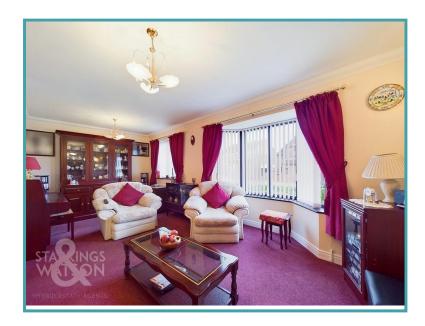

#### THE GRAND TOUR

Entering via the main entrance door to the side you find the central hallway with all rooms accessed off, and access to the loft hatch. To the front there is traditional sitting room with bay window and feature fireplace. The kitchen is the next room off the hallway, a modern space with a range of fitted units and solid units over, and offering side access to the garden. The kitchen features an integrated double eye level oven as well as electric hob and fridge/freezer. Heading down the hallway there is a single bedroom to the left and the family bathroom opposite with shaped bath and electric shower over. Adjacent you will find the main bedroom within the rear extension, a lovely bright room with fitted wardrobes and double doors onto the garden as well as modern tiled en-suite with double shower. At far end of the hallway is a further generous double bedroom with fitted wardrobes and double doors into the reception room. The main reception area having been extended offers plenty of space for further entertaining and presents as a sitting room and dining room whilst the feature sky lantern and large bi-folding doors onto the rear garden flood the room with natural light.