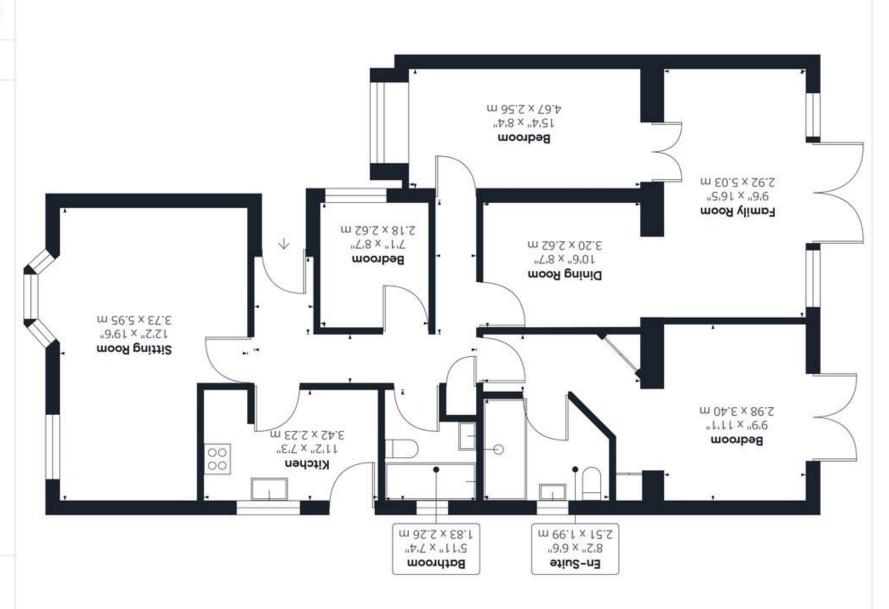

#### **IN SUMMARY**

Positioned towards the end of this cul-de-sac in the POPULAR area of CARLTON COLVILLE you will find this extended DETACHED BUNGALOW offering a lot more than first meets the eye. Inside you will find almost 1500 SQ FT (stms) of accommodation with a wonderful open plan reception space to the rear backing onto the garden. In addition there is a central hallway, front sitting room, MODERN KITCHEN, THREE AMPLE BEDROOMS including an IMPRESSIVE MASTER BEDROOM with EN-SUITE and family bathroom. The open plan reception features space for sitting and dining. Externally there is plenty of driveway parking to the front with CAR PORT. To the rear you will find an enclosed and PRIVATE rear garden kept in good order.

#### THE GRAND TOUR

Entering via the main entrance door to the side you find the central hallway with all rooms accessed off, and access to the loft hatch. To the front there is traditional sitting room with bay window and feature fireplace. The kitchen is the next room off the hallway, a modern space with a range of fitted units and solid units over, and offering side access to the garden. The kitchen features an integrated double eye level oven as well as electric hob and fridge/freezer. Heading down the hallway there is a single bedroom to the left and the family bathroom opposite with shaped bath and electric shower over. Adjacent you will find the main bedroom within the rear extension, a lovely bright room with fitted wardrobes and double doors onto the garden as well as modern tiled en-suite with double shower. At far end of the hallway is a further generous double bedroom with fitted wardrobes and double doors into the reception room. The main reception area having been extended offers plenty of space for further entertaining and presents as a sitting room and dining room whilst the feature sky lantern and large bi-folding doors onto the rear garden flood the room with natural light.

Excluding balconies and terraces

While every attempt has been made to ensure accuracy, all measurements are approximate, not to scale. This floor plan is for illustrative purposes only.

GIRAFFE360