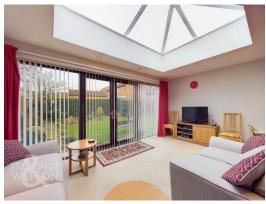

#### THE GRAND TOUR

Entering via the main entrance door to the side you find the central hallway with all rooms accessed off, and access to the loft hatch. To the front there is traditional sitting room with bay window and feature fireplace. The kitchen is the next room off the hallway, a modern space with a range of fitted units and solid units over, and offering side access to the garden. The kitchen features an integrated double eye level oven as well as electric hob and fridge/freezer. Heading down the hallway there is a single bedroom to the left and the family bathroom opposite with shaped bath and electric shower over. Adjacent you will find the main bedroom within the rear extension, a lovely bright room with fitted wardrobes and double doors onto the garden as well as modern tiled en-suite with double shower. At far end of the hallway is a further generous double bedroom with fitted wardrobes and double doors into the reception room. The main reception area having been extended offers plenty of space for further entertaining and presents as a sitting room and dining room whilst the feature sky lantern and large bi-folding doors onto the rear garden flood the room with natural light.