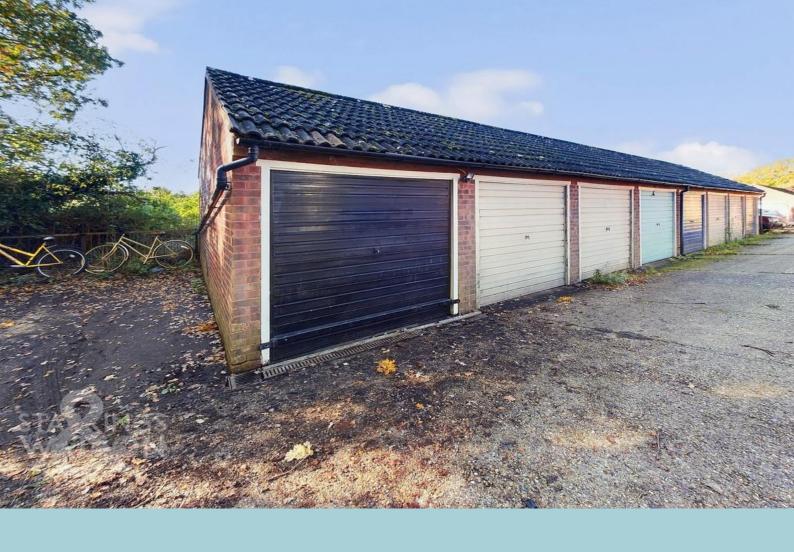

# Riverdale Court, Brundall, Norwich

£100 pcm - Tenancy Info Energy Efficiency Rating : TBC

- ✔ Lock Up Garage
- → NR13 Residential Location
- ✓ Up & Over Door to Front
- Quiet Residential Location
- → Built-in Shelving
- ✓ Ideal Parking
- ✓ Ideal Storage
- ✔ Available to Let

#### **IN SUMMARY**

Located to the EAST of NORWICH is this LOCK UP GARAGE which is ideal and EASY TO ACCESS storage or PARKING. Located within a quiet RESIDENTIAL DEVELOPMENT, this secure space is available to let. With an up and over DOOR to front, there is a SHELVING built-in.

## **SETTING THE SCENE**

The property is situated in an en-bloc setting.