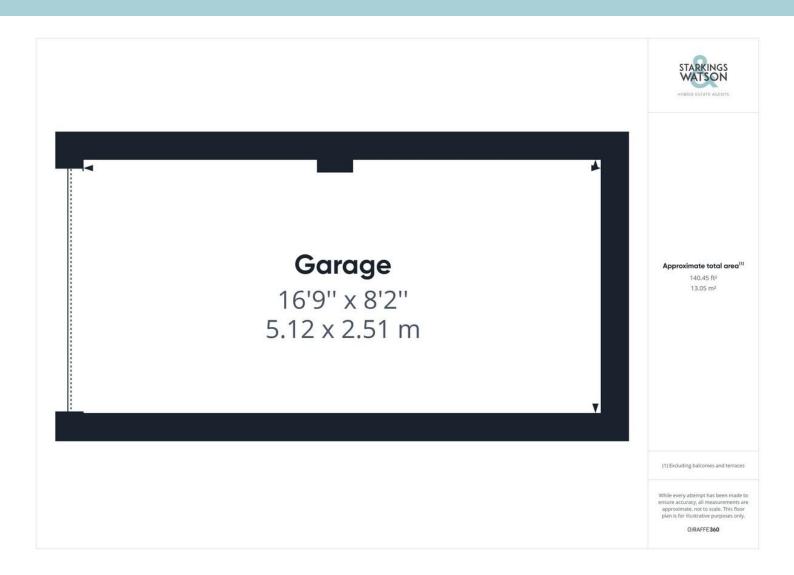

### THE GRAND TOUR

A concrete floor runs through the garage, with built-in shelving.