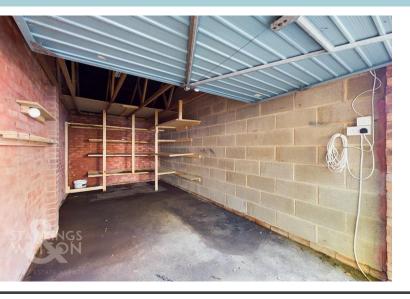

### THE GRAND TOUR

A concrete floor runs through the garage, with built-in shelving.