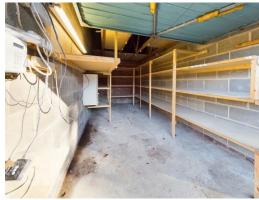

#### THE GRAND TOUR

A concrete floor runs through the garage, with built-in shelving.