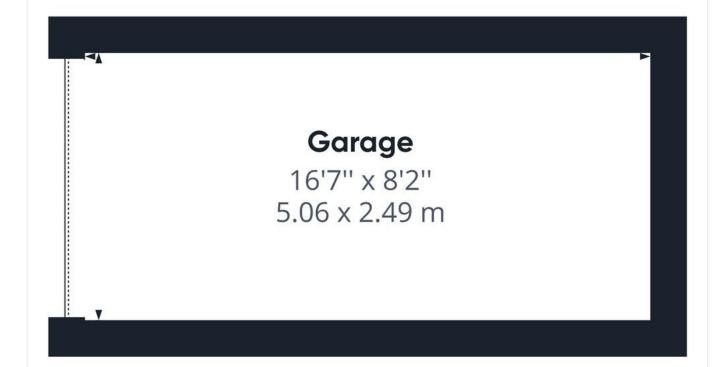

For our full list of available properties, or for a FREE INSTANT online valuation visit

**starkingsandwatson**.co.uk

Approximate total area<sup>(1)</sup>

139.79 ft<sup>2</sup> 12.99 m<sup>2</sup>

(1) Excluding balconies and terraces

While every attempt has been made to ensure accuracy, all measurements are approximate, not to scale. This floor plan is for illustrative purposes only,

GIRAFFE360