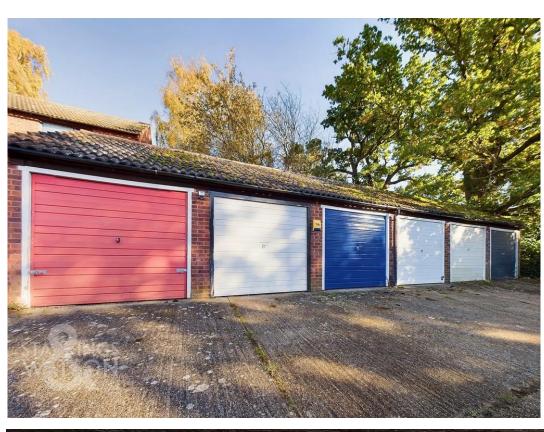

#### **IN SUMMARY**

Located to the EAST of NORWICH is this LOCK UP GARAGE which is ideal and EASY TO ACCESS storage or PARKING. Located within a quiet RESIDENTIAL DEVELOPMENT, this secure space is available to let. With an up and over DOOR to front, there is a SHELVING built-in.

#### **SETTING THE SCENE**

The property is situated in an en-bloc setting.