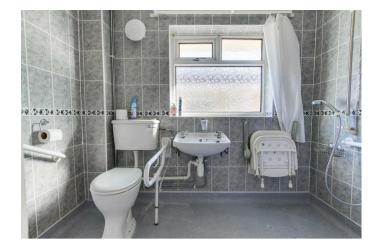

## Shower wet room

Tiled walls and a walk in shower, close coupled w/c

and hand wash basin, expel air, radiator and a double glazed window to the side.