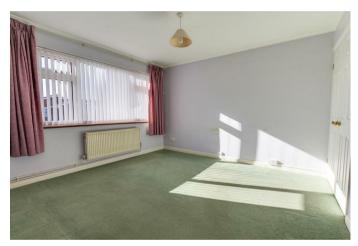

## Lounge

## 15'1 x 10'9

The lounge is a good size and backs the very pleasant rear garden, television point, radiator and a serving hatch to the adjoining kitchen and radiator.