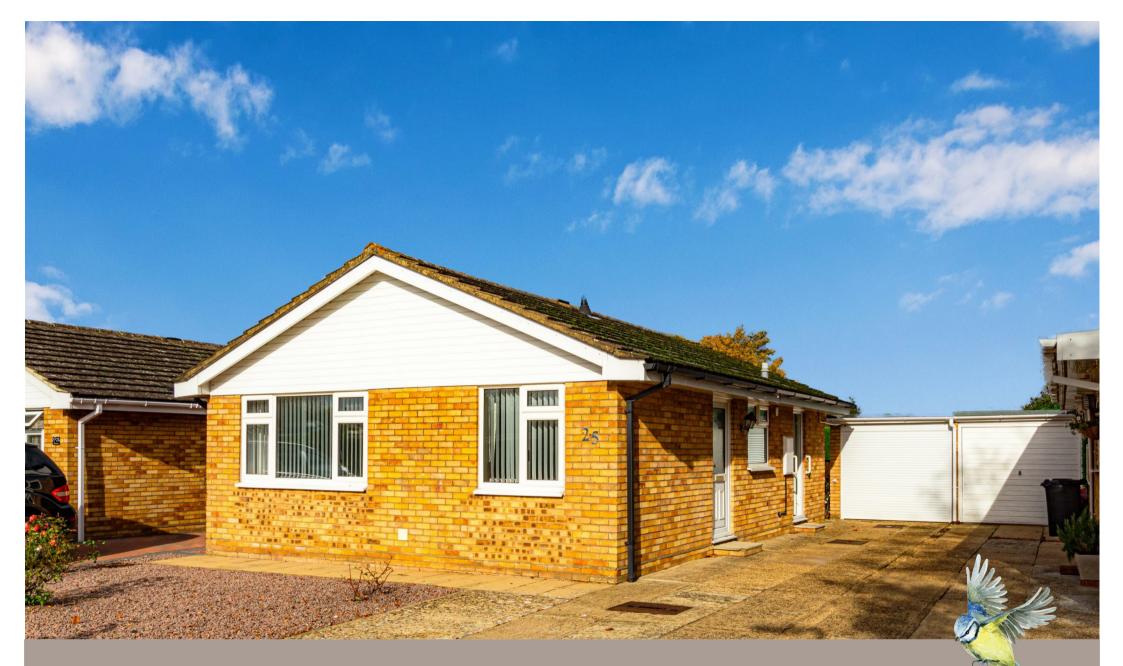

Ash Grove, Burnham-On-Crouch CM0 8DP **£305,000** 

To view this property call  $01621\ 734300$ 

Located on the Maple Leaf estate which offers short cuts to Burnham's county park and river front plus access to the railway station and the shops. This detached bungalow is also pleasantly positioned with a small greensward to the side and offers two bedrooms, kitchen, lounge, shower wet room. Externally the bungalow has a private 45 ft rear garden and to the side a drive for 4 cars leading to a garage with electric roller door. The frontage is a good size and could be adapted to offer even more parking, if needed. NO ONWARD CHAIN.

## Frontage

The property has a generous frontage laid to gravel but this could be adapted for additional parking.

## Own drive and garage

The drive has space for approximately 4 cars leading to the garage which has an electric roller door, power and light.

GROUND FLOOR

LOUNGE BATHROOM BEDROOM 1 BEDROOM 2