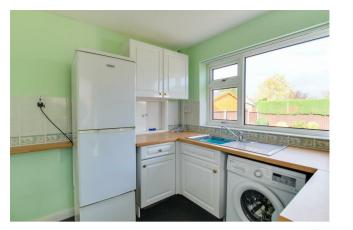

## Kitchen

## 8'5 x 8'5

The kitchen comprises of a range of white high gloss eye level units, matching base units and drawers with oak effect roll top work surfaces over. Inset stainless steel sink, fridge/freezer and washing machine to remain, space for electric oven, larder cupboard and a double glazed window to the rear and double glazed door to the side.