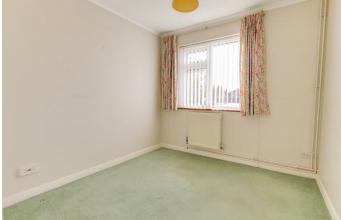

## Bedroom two

## 8'8 x 8'4

Once again this room is nice bright and airy and has views over to the greensward, double glazed window to the front and radiator.