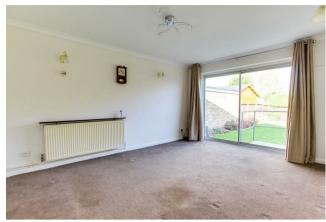

## Lounge

## 15'1 x 10'9

The lounge is a good size and backs the very pleasant rear garden, television point, radiator and a serving hatch to the adjoining kitchen and radiator.