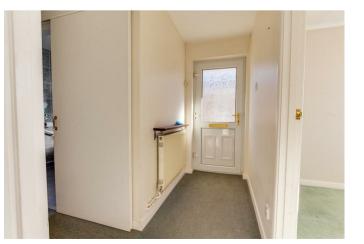

## **Entrance hallway**

Double glazed entrance door to the hallway which has loft access and a cupboard housing the combination boiler for the hot water and heating(not tested) and radiator.