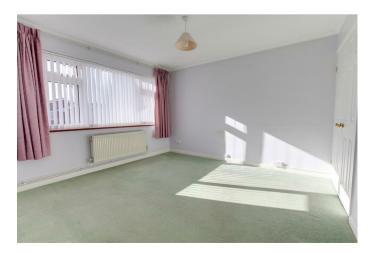

## Lounge

## 15'1 x 10'9

The lounge is a good size and backs the very pleasant rear garden, television point, radiator and a serving hatch to the adjoining kitchen and radiator.