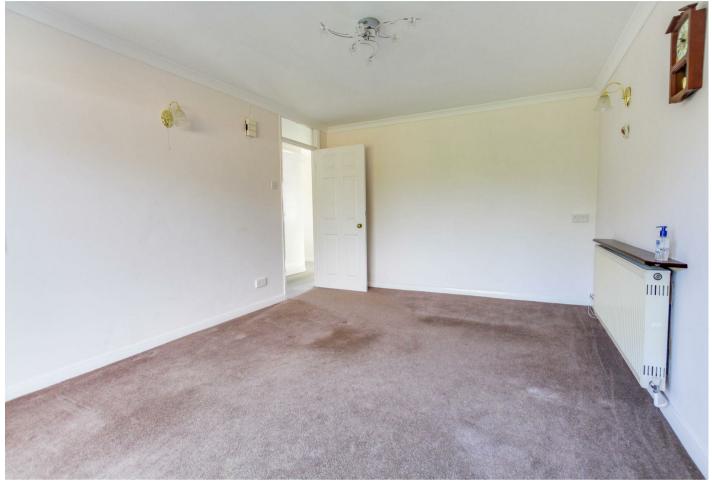

## Bedroom one

## 11'5 x 11'3

This is a good size double room, bright and airy with a double glazed window to the front which also looks over to the greensward. Built in double wardrobe and a built in airing cupboard with lagged water tank, shelving and radiator.