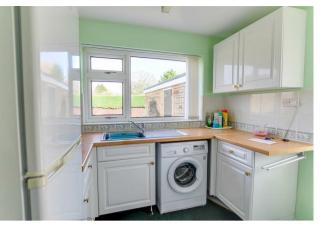

## Kitchen

## 8'5 x 8'5

The kitchen comprises of a range of white high gloss eye level units, matching base units and drawers with oak effect roll top work surfaces over. Inset stainless steel sink, fridge/freezer and washing machine to remain, space for electric oven, larder cupboard and a double glazed window to the rear and double glazed door to the side.