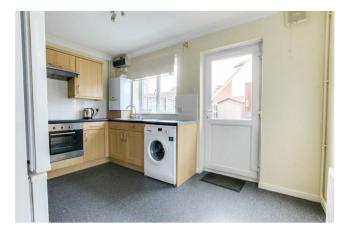

# Kitchen/breakfast room

#### 12'7 x 8'9

The kitchen is fitted with a range of modern light oak eye level units with back tiling, matching base unit and drawers with complimentary work surfaces over. Inset electric hob with above extractor and built in oven below, plumbing for washing machine and space for fridge/freezer and inset stainless steel sink. Double glazed window to the front, double glazed window and door to the rear garden and radiator.