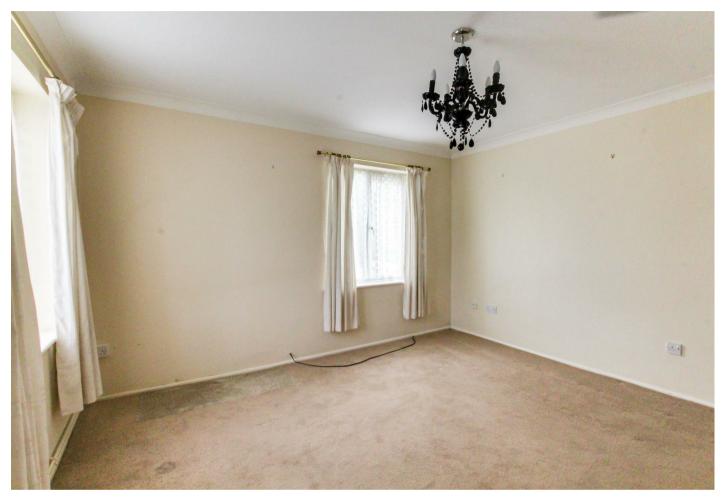

# Lounge

# 12'6 x 12'7

The lounge is nice and bright with bags of natural light from the two double glazed windows to the front and further double glazed window to the side. Stairs to the first floor, television point and radiator.