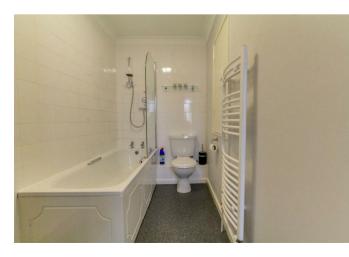

## Bathroom

The bathroom has a paneled bath with above electric shower and screen, pedestal hand wash basin and close coupled w/c. There is a good size built in cupboard, white heated towel rail and a loft access, part tiled walls and expel air.