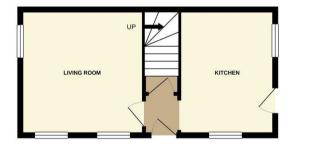

#### Entrance hallway

Double glazed entrance door to the hallway which has a generous under stair storage cupboard.

# Lounge

# 12'6 x 12'7

The lounge is nice and bright with bags of natural light from the two double glazed windows to the front and further double glazed window to the side. Stairs to the first floor, television point and radiator.

# Kitchen/breakfast room

#### 12'7 x 8'9

The kitchen is fitted with a range of modern light oak eye level units with back tiling, matching base unit and drawers with complimentary work surfaces over. Inset electric hob with above extractor and built in oven below, plumbing for washing machine and space for fridge/freezer and inset stainless steel sink. Double glazed window to the front, double glazed window and door to the rear garden and radiator.

Allocated parking

GROUND FLOOR

**1ST FLOOR** 

Whils every attempt has been made to ensure the accuracy of the flooplan contained here, measurements of doors, wholes, orons and any whole linems are appointed and no repositibility is taken for any error, omission or mis-statement. This plan is for illustrative purposes only and should be used as such by any prospective purchaser. The services, systems and applicances shown have not been tested and no guarantee as to their operability of efficiency can be given. Made with Netrops @2020