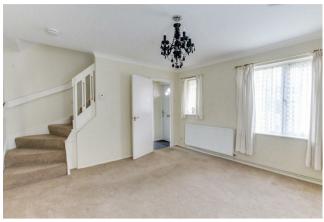

# Lounge

# 12'6 x 12'7

The lounge is nice and bright with bags of natural light from the two double glazed windows to the front and further double glazed window to the side. Stairs to the first floor, television point and radiator.