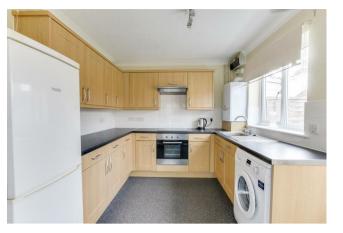

# Kitchen/breakfast room

#### 12'7 x 8'9

The kitchen is fitted with a range of modern light oak eye level units with back tiling, matching base unit and drawers with complimentary work surfaces over. Inset electric hob with above extractor and built in oven below, plumbing for washing machine and space for fridge/freezer and inset stainless steel sink. Double glazed window to the front, double glazed window and door to the rear garden and radiator.