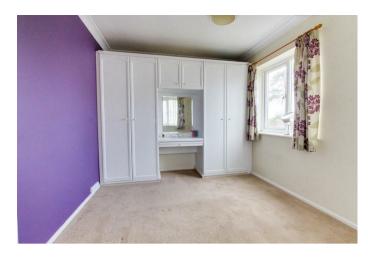

## Bedroom one

12'7 x 9

Both the bedrooms are doubles and this room has the benefit of two double fitted wardrobes with fitted dressing table in between, again nice and bright from the double glazed windows to both the front and rear and radiator.