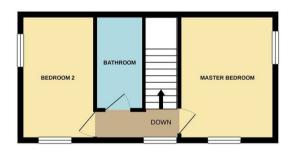

## Landing

Double glazed window to the front and radiator.

## Bedroom one

12'7 x 9

Both the bedrooms are doubles and this room has the benefit of two double fitted wardrobes with fitted dressing table in between, again nice and bright from the double glazed windows to both the front and rear and radiator.

# **Bedroom two** 12'7 x 8'4

Another good size double room and once again nice and bright from double glazed windows to the front and side and radiator.

## Bathroom

The bathroom has a paneled bath with above electric shower and screen, pedestal hand wash basin and close coupled w/c. There is a good size built in cupboard, white heated towel rail and a loft access, part tiled walls and expel air.

Allocated parking

GROUND FLOOR

**1ST FLOOR** 

Whils every attempt has been made to ensure the accuracy of the flooplan contained here, measurements of doors, wholes, orons and any whole linems are appointed and no repositibility is taken for any error, omission or mis-statement. This plan is for illustrative purposes only and should be used as such by any prospective purchaser. The services, systems and applicances shown have not been tested and no guarantee as to their operability of efficiency can be given. Made with Netrops @2020