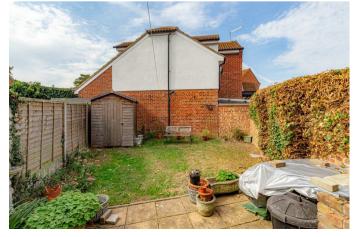

## Rear garden

The property has a manageable size rear garden commencing with a slab patio area and outside tap and brick built bbq. The main garden is laid to lawn and has part close board fenced and brick wall boundaries, gate to the front.