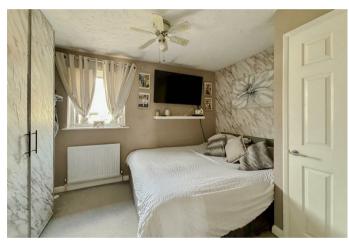

#### Conservatory

11'4 x 5'7 French style doors with double glazed insets, windows to the side, tiled floor and radiator with access to the garden.

Landing Loft hatch

Bedroom one 11'9 x 9'8 Double glazed window to the rear and radiator.