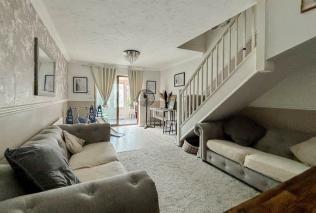

### Lounge/diner

 $17^{\prime}10\,\times\,11^{\prime}9$  Double glazed patio doors to the rear which provide access into the conservatory, stairs leading up to the first floor, laminate style flooring and understairs recess.