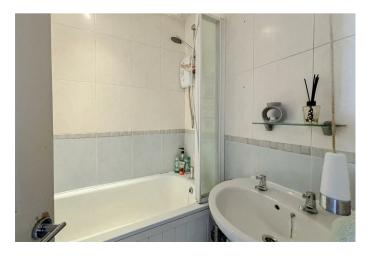

## Bathroom

Three piece white suite comprising of a panel bath with mixer tap and shower over, W/C and pedestal wash hand basin, tiled walls tiled floor and radiator.

Garden Low maintenance style garden.