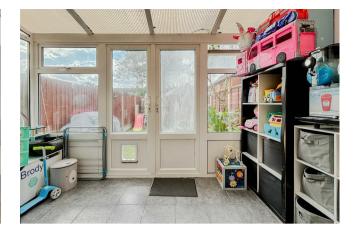

#### Conservatory

11'4 x 5'7 French style doors with double glazed insets, windows to the side, tiled floor and radiator with access to the garden.

Landing Loft hatch

Bedroom one 11'9 x 9'8 Double glazed window to the rear and radiator.