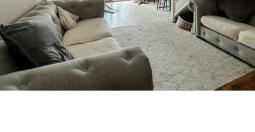

### Lounge/diner

 $17^{\prime}10\,\times\,11^{\prime}9$  Double glazed patio doors to the rear which provide access into the conservatory, stairs leading up to the first floor, laminate style flooring and understairs recess.