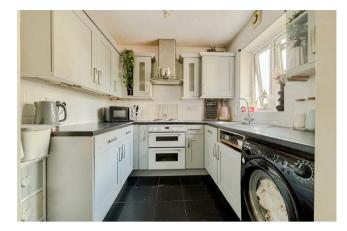

# Kitchen

7'9 x 7'9 Fitted with a range of modern base and wall level units with a double glazed window to the front, electric hob and extractor above, tiled floor and splash back.