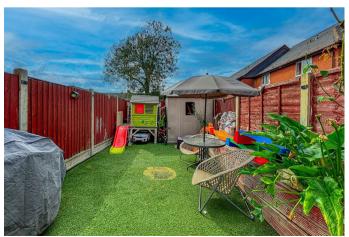

## Bathroom

Three piece white suite comprising of a panel bath with mixer tap and shower over, W/C and pedestal wash hand basin, tiled walls tiled floor and radiator.

Garden Low maintenance style garden.