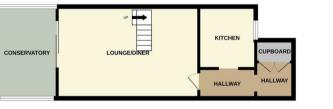

Entrance & Hallway Panelled entrance door leading into the hallway.

# Kitchen

7'9 x 7'9 Fitted with a range of modern base and wall level units with a double glazed window to the front, electric hob and extractor above, tiled floor and splash back.

### Lounge/diner

 $17^{\prime}10\,\times\,11^{\prime}9$  Double glazed patio doors to the rear which provide access into the conservatory, stairs leading up to the first floor, laminate style flooring and understairs recess.

#### Conservatory

11'4 x 5'7 French style doors with double glazed insets, windows to the side, tiled floor and radiator with access to the garden.

Landing Loft hatch

Bedroom one 11'9 x 9'8 Double glazed window to the rear and radiator.

**1ST FLOOR** 

BATHROOM

BEDROOM

While every attempt has been made to ensure the accuracy of the floorplan contained here, measurements of doces, normal, any other terms are approximate and no redponsibility is taken for any error, and the second sec