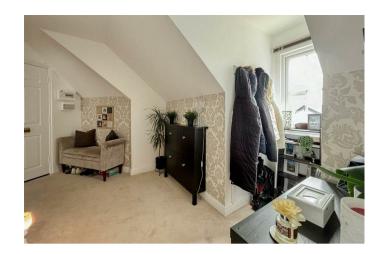

#### Entrance hallway

Entrance door to a really impressive size hallway (much more than just a hallway) that offers the opportunity to utilise the space to the best of your needs. Currently there is plenty of space as a study area, storage space with additional hidden access to the eaves, newly fitted modern smoked glass fronted electric heater and a walk in bay with double glazed window to the side.