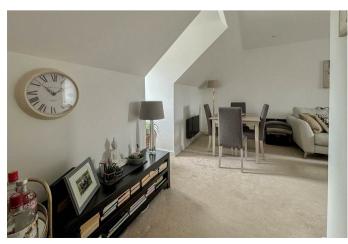

## Lounge and dining area

10'10 x 15'7 x 16'6

This is along with the apartment throughout has been freshly decorated and is very nicely set out and maintained room with a good lounge space, down lighting television point and a newly fitted smoked glass modern electric heater with wi fi. There are walk in bays to both sides with double glazed windows and the dining area has plenty of space for a table and chairs, concealed entrance to even more eaves storage space.