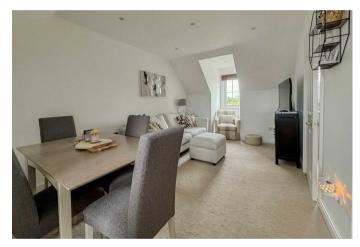

## Lounge and dining area

10'10 x 15'7 x 16'6

This is along with the apartment throughout has been freshly decorated and is very nicely set out and maintained room with a good lounge space, down lighting television point and a newly fitted smoked glass modern electric heater with wi fi. There are walk in bays to both sides with double glazed windows and the dining area has plenty of space for a table and chairs, concealed entrance to even more eaves storage space.