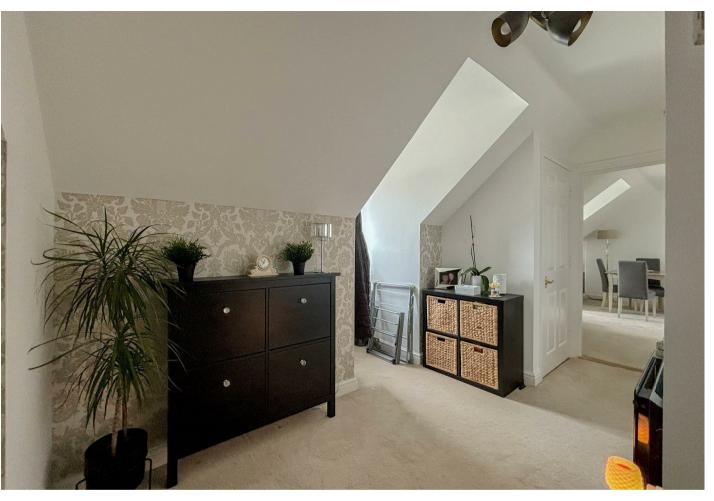

#### Entrance hallway

Entrance door to a really impressive size hallway (much more than just a hallway) that offers the opportunity to utilise the space to the best of your needs. Currently there is plenty of space as a study area, storage space with additional hidden access to the eaves, newly fitted modern smoked glass fronted electric heater and a walk in bay with double glazed window to the side.