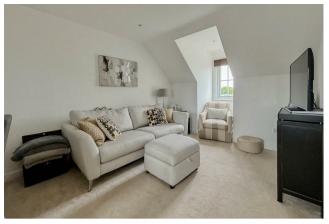

## Lounge and dining area

10'10 x 15'7 x 16'6

This is along with the apartment throughout has been freshly decorated and is very nicely set out and maintained room with a good lounge space, down lighting television point and a newly fitted smoked glass modern electric heater with wi fi. There are walk in bays to both sides with double glazed windows and the dining area has plenty of space for a table and chairs, concealed entrance to even more eaves storage space.