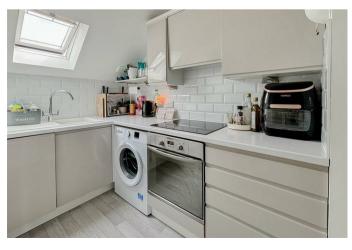

## Kitchen

10'12 x 6'2

The kitchen has been designed and fitted to really maximise all the available space and does this very well. Comprising of a good range of Cashmere eye level units with under lighting and back tiling, matching base units, drawers and pull out larder. Inset sink, inset electric hob with above extractor, stainless steel oven below, plumbing for washing machine and dish washer. Velux style ceiling window and loft access with plenty of storage space.