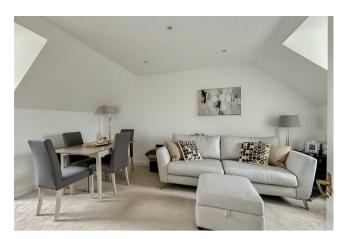

## Lounge and dining area

10'10 x 15'7 x 16'6

This is along with the apartment throughout has been freshly decorated and is very nicely set out and maintained room with a good lounge space, down lighting television point and a newly fitted smoked glass modern electric heater with wi fi. There are walk in bays to both sides with double glazed windows and the dining area has plenty of space for a table and chairs, concealed entrance to even more eaves storage space.