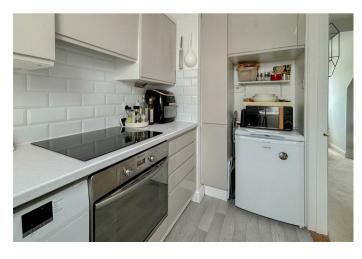

## Kitchen

10'12 x 6'2

The kitchen has been designed and fitted to really maximise all the available space and does this very well. Comprising of a good range of Cashmere eye level units with under lighting and back tiling, matching base units, drawers and pull out larder. Inset sink, inset electric hob with above extractor, stainless steel oven below, plumbing for washing machine and dish washer. Velux style ceiling window and loft access with plenty of storage space.