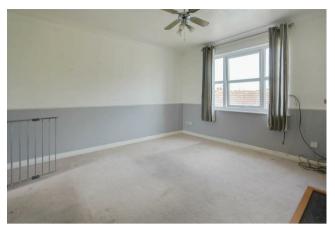

## Bedroom one

11'7 x 9'2

A nice size double room with a double built in wardrobe/cupboard, tv point and double glazed window to the rear.

#### Bedroom two

7'6 x 7'2

Double glazed window to the front and night storage heater.