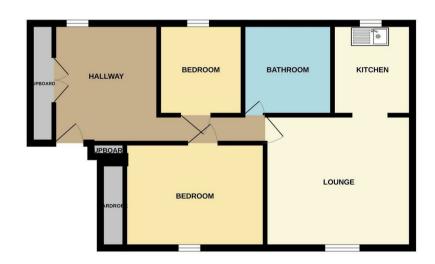

# The accommodation comprises

Offered with NO ONWARD CHAIN is this two bedroom first floor flat.

Located very conveniently for the railway station linked to London Liverpool Street, the shops, restaurants and doctors surgery.

The flat has a good size entrance hallway with storage, a generous size lounge, kitchen and two good size bedrooms and bathroom.

Externally there are communal garden areas, allocated parking and covered car port as well as guest parking spaces.

Whist every attempt has been made to ensure the accuracy of the floorplan contained here, measuremen of doors, windows, roomes and any other teems are approximate and no responsibility to staken for any retroomission or mis-statement. This plan is for illustrative purposes only and should be used as such by any prospective purchaser. The services, systems and appliances shown have not been tested and no guarant as to their operatibility or efficiency, can be given.