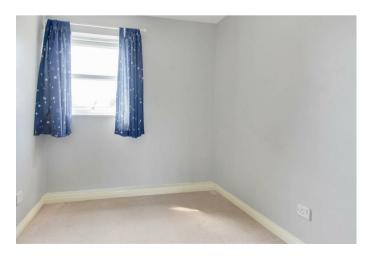

#### Bedroom two

7'6 x 7'2

Double glazed window to the front and night storage heater.