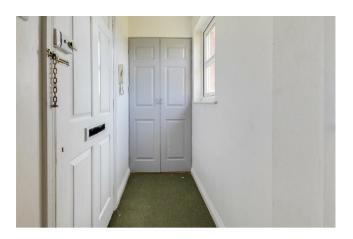

## Entrance porch

Secure entry phone system. Door to the porch which is a good size with a spacious double built in storage cupboard. Double glazed window to the front and door to the hallway.