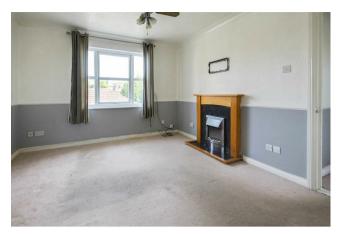

# Lounge

12'4 x 11'2

The lounge is a good size with a double glazed window to the rear, feature fireplace surround with an electric pebble flame effect fire. Ceiling fan, tv point and opening to the kitchen.