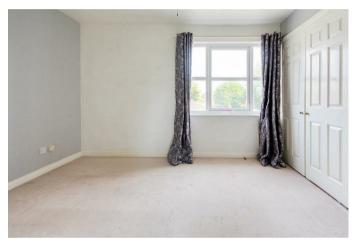

## Bedroom one

11'7 x 9'2

A nice size double room with a double built in wardrobe/cupboard, tv point and double glazed window to the rear.