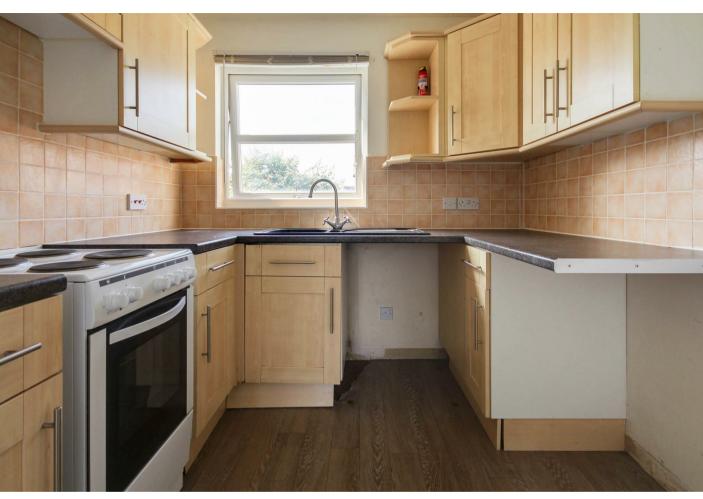

#### Kitchen

7'5 x 7'2

The kitchen has a range of beech eye level units with back tiling, matching base units and drawers with work surfaces over. Sink with drainer, electric oven to remain, plumbing for washing machine, space for a fridge/freezer and double glazed window to the rear.