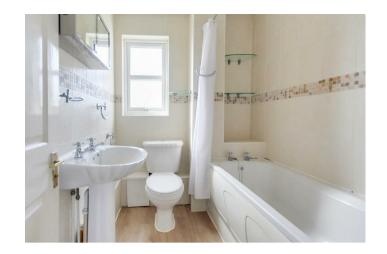

#### Bathroom

Panelled bath with above fitted shower, pedestal hand wash basin, close coupled w/c, tiled walls and double glazed window to the front.