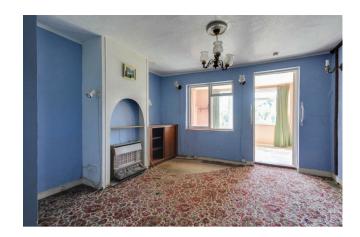

## **Dining Room**

9'8 x 7'7

First of three spacious rooms in this cottage, with double glazed window to the front with openings to lounge and kitchen and a staircase to the first floor.

## Lounge

12 x 11'6

The lounge is spacious as we have stated it is in need of modernisation but the space opens many possibilities of how to transform this living space, it has window to the rear and a doorway into the garden room.