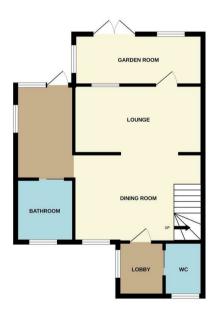

#### **Entrance Porch**

Entrance door to front, double glazed window to side and door to w/c and first reception room.

#### W/C

Close coupled toilet with obscured double glazed window to front.

## **Dining Room**

9'8 x 7'7

First of three spacious rooms in this cottage, with double glazed window to the front with openings to lounge and kitchen and a staircase to the first floor.

## Lounge

12 x 11'6

The lounge is spacious as we have stated it is in need of modernisation but the space opens many possibilities of how to transform this living space, it has window to the rear and a doorway into the garden room.

# Garden Room

11'9 x 9'1

Another good sized reception room with bags of light as it opens out on the south facing garden, with double glazed windows to the side and rear, double glazed double doors.

#### Bathroom

Obscured double glazed window to the front, bath, basin and tiled walls and floor.