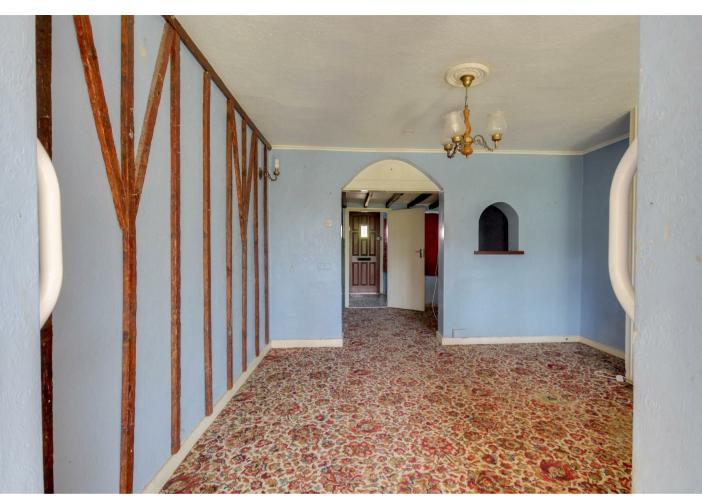

## **Dining Room**

9'8 x 7'7

First of three spacious rooms in this cottage, with double glazed window to the front with openings to lounge and kitchen and a staircase to the first floor.

## Lounge

12 x 11'6

The lounge is spacious as we have stated it is in need of modernisation but the space opens many possibilities of how to transform this living space, it has window to the rear and a doorway into the garden room.