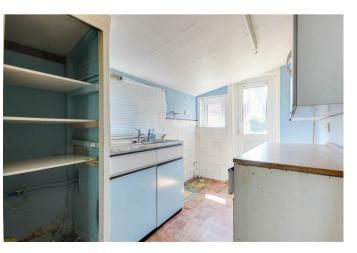

# Kitchen

11'7 x 6'5

Double glazed window to the side and rear, built in cupboard and stainless steel sink, partially glazed door to the rear.