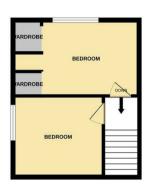

### Landing

Stairs up to bedroom two additional stairs up to bedroom one.

# Bedroom One

11'4 x 11'2

Good sized double bedroom with a double glazed window to the rear, double built in wardrobes.

#### Bedroom Two

9'8 x 7'4

Another double bedroom with a double glazed window to the side.