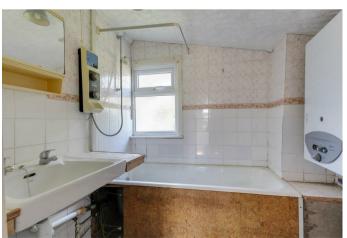

#### Bathroom

Obscured double glazed window to the front, bath, basin and tiled walls and floor.