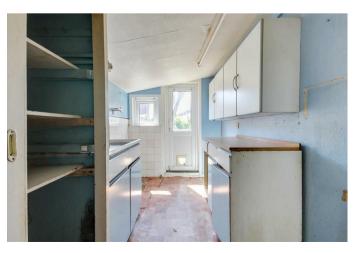

# Kitchen

11'7 x 6'5

Double glazed window to the side and rear, built in cupboard and stainless steel sink, partially glazed door to the rear.