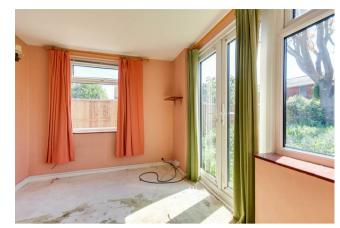

# Garden Room

11'9 x 9'1

Another good sized reception room with bags of light as it opens out on the south facing garden, with double glazed windows to the side and rear, double glazed double doors.