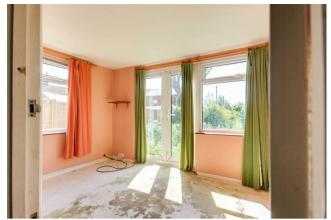

# Garden Room

11'9 x 9'1

Another good sized reception room with bags of light as it opens out on the south facing garden, with double glazed windows to the side and rear, double glazed double doors.