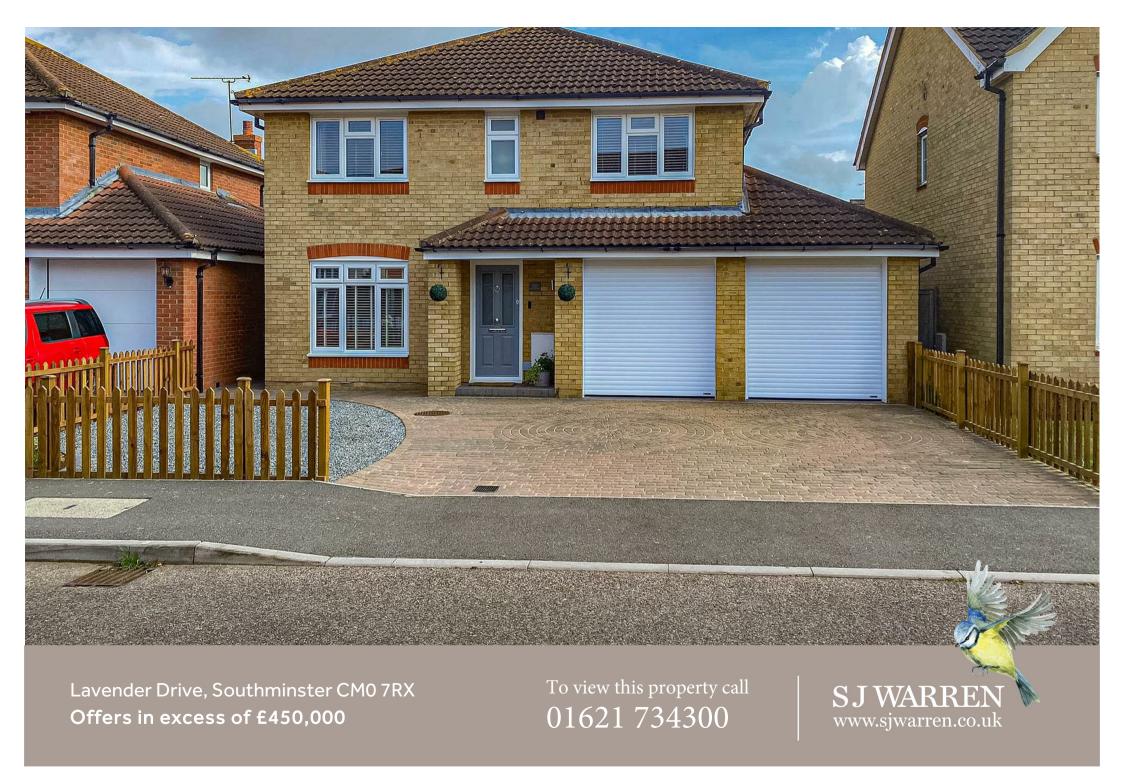

## The accommodation comprises

Located on the fringes of Southminster but still offering short cuts into the high street shops, restaurants, doctors surgery and railway station. IF YOU ARE LOOKING FOR A PROPERTY IN SHOW HOME CONDITION, then this spacious four bedroom detached family house is the one for you. The property has many new improvements of which we have listed for you to see.

Externally the property has a generous back garden recently landscaped with patio/entertaining areas and a covered overhead bar area and low maintenance laid to Astro Turf lawn area. To the front the property has its own drive leading to a double garage with newly fitted white electric roller doors.

#### Drive and double garage

The property has its own drive for multiple vehicles leading to a double garage. The double garage has dual up and over recently fitted electric roller doors, power and light.

Lavender Drive, Southminster CM0 7RX Offers in excess of £450,000

To view this property call  $01621\ 734300$ 

SJWARREN www.sjwarren.co.uk