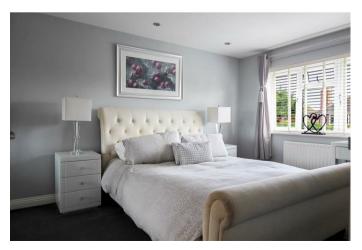

#### Bedroom one en-suite

12'8 x 9'9

All the bedrooms are good size doubles with oak panelled doors and nicely decorated. This room has mirrored fitted wardrobes to one wall, radiator, down lights and a double glazed window to the rear. En-suite part tiled walls, down lighting, walk in double shower cubicle with rain and hand held showers, hand wash basin with double vanity cupboards below and close coupled w/c. Chrome heated towel rail, shaver point ,expel air and a double glazed window to the rear.