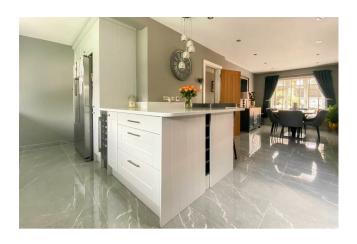

# Open plan dining room & kitchen/breakfast room $27'7 \times 16'4$

The dining room is a great size room for entertaining and to be fair the modern open plan to the kitchen breakfast room, makes this whole area the hub of the home. Plenty of space for a good size family table and chairs, porcelain tiled flooring with under floor neating, double glazed window to the front and double glazed door to the side and radiator. The kitchen/breakfast room has a quality upgraded range of Dove grey eye level units, matching base

units with quality recently fitted quartz work tops. Matching breakfast bar with quartz top, cupboards and drawers and built in wine chiller, inset sink, recently replaced integrated dish washer and washing machine, space for fridge freezer, Stoves range oven and hob with above extractor. Down lighting, a continuation of the tiling and under floor heating and dual double glazed windows to the rear.