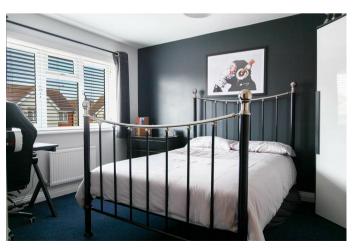

#### Bedroom two

10 x 12'3

Another lovely size double room with a double glazed window to the front and radiator.

## Bedroom three

12'4 x 7'9

Double glazed window to front and radaitor.

## Bedroom four

9'2 x 8'4

Fourth and final bedroom but still a double, with a radiator and double glazed window to the rear.