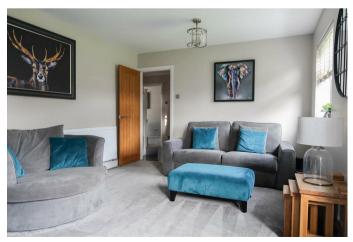

## Lounge

11'2 x 16'4

A generous size room with an entertainment wall with space for your flat screen television and a n excellent full width inset real log gas effect fire below, remotely controlled. Recently fitted double glazed bi fold doors and double glazed window to the rear and radiator.