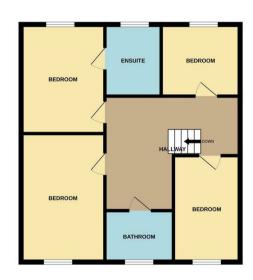

The ground floor has a hallway with quality porcelain tiled flooring, cloakroom/w/c, a good size lounge and a very impressive modern style living open plan dining room and kitchen/breakfast room.

The first floor is equally impressive with for very nicely presented double bedrooms, with the principle bedroom having an en-suite and finally the

## Landing

Part gallery landing with a generous airing cupboard, loft access and a double glazed window to the side.

#### Bedroom one en-suite

12'8 x 9'9

All the bedrooms are good size doubles with oak panelled doors and nicely decorated. This room has mirrored fitted wardrobes to one wall, radiator, down lights and a double glazed window to the rear. En-suite part tiled walls, down lighting, walk in double shower cubicle with rain and hand held showers, hand wash basin with double vanity cupboards below and close coupled w/c. Chrome heated towel rail, shaver point ,expel air and a double glazed window to the rear.

#### Bedroom two

10 x 12'3

Another lovely size double room with a double glazed window to the front and radiator.

## Bedroom three

12'4 x 7'9

Double glazed window to front and radaitor.

## Bedroom four

9'2 x 8'4

Fourth and final bedroom but still a double, with a radiator and double glazed window to the rear.

#### Bathroom

Auto down lighting, part tiled walls and a panelled

bath with above rain shower and screen, pedestal hand wash basin and a close coupled w/c Chrome heated towel rail, expel air, shaver point and a double glazed window to the rear.

1ST FLOOR

GROUND FLOOR

Whilst every attempt has been made to ensure the accuracy of the floorplan contained here, measurements of doors, windows, rooms and any other items are approximate and no responsibility is taken for any error, ornission or miss-statement. Their plan is for illustrative purposes only and should be used as such by any prospective purchaser. The security of the properties of the properties