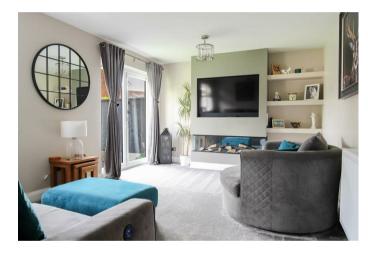

## Lounge

11'2 x 16'4

A generous size room with an entertainment wall with space for your flat screen television and a n excellent full width inset real log gas effect fire below, remotely controlled. Recently fitted double glazed bi fold doors and double glazed window to the rear and radiator.