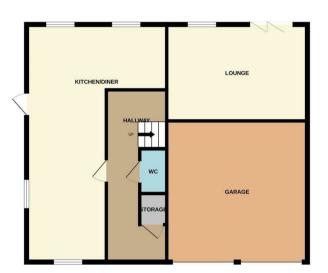

## The accommodation comprises

Located on the fringes of Southminster but still offering short cuts into the high street shops, restaurants, doctors surgery and railway station. IF YOU ARE LOOKING FOR A PROPERTY IN SHOW HOME CONDITION, then this spacious four bedroom detached family house is the one for you. The property has many new improvements of which we have listed for you to see.

The ground floor has a hallway with quality porcelain tiled flooring, cloakroom/w/c, a good size lounge and a very impressive modern style living open plan dining room and kitchen/breakfast room.

The first floor is equally impressive with for very nicely presented double bedrooms, with the principle bedroom having an en-suite and finally the

## Entrance hallway

family bathroom.

6'6 x 20

Double glazed entrance door to the hallway which like the house throughout is presented to a very high standard. Porcelain tiled flooring and quality oak panelled doors to all rooms, radiator with decorative cover, built in cloaks cupboard and stairs to the first floor.

#### Cloakroom/w/c

The porcelain tiled flooring continues from the hallway, down lighting, close coupled w/c, hand wash basin with double vanity cupboards below and radiator.

1ST FLOOR

GROUND FLOOR

Whilst every attempt has been made to ensure the accuracy of the floorplan contained here, measurements of doors, windows, rooms and any other items are approximate and no responsibility is taken for any error, ornission or miss-statement. Their plan is for illustrative purposes only and should be used as such by any prospective purchaser. The security of the properties of the properties