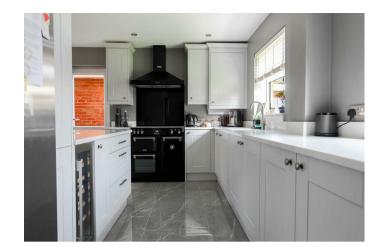

# Open plan dining room & kitchen/breakfast room $27'7 \times 16'4$

The dining room is a great size room for entertaining and to be fair the modern open plan to the kitchen breakfast room, makes this whole area the hub of the home. Plenty of space for a good size family table and chairs, porcelain tiled flooring with under floor neating, double glazed window to the front and double glazed door to the side and radiator. The kitchen/breakfast room has a quality upgraded range of Dove grey eye level units, matching base

units with quality recently fitted quartz work tops. Matching breakfast bar with quartz top, cupboards and drawers and built in wine chiller, inset sink, recently replaced integrated dish washer and washing machine, space for fridge freezer, Stoves range oven and hob with above extractor. Down lighting, a continuation of the tiling and under floor heating and dual double glazed windows to the rear.