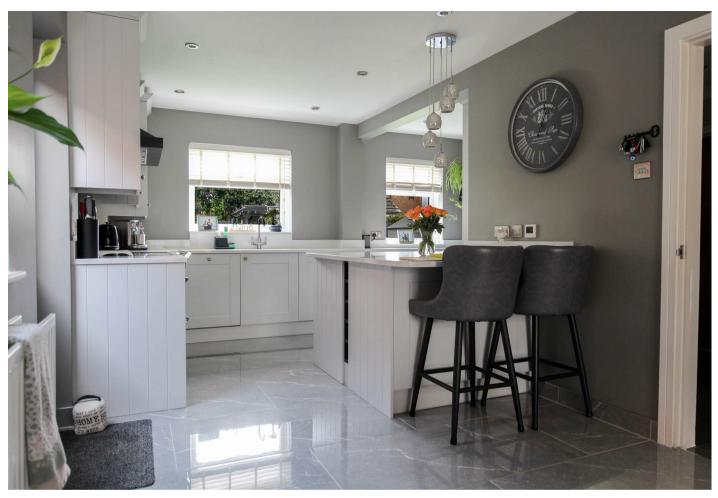

# Open plan dining room & kitchen/breakfast room $27'7 \times 16'4$

The dining room is a great size room for entertaining and to be fair the modern open plan to the kitchen breakfast room, makes this whole area the hub of the home. Plenty of space for a good size family table and chairs, porcelain tiled flooring with under floor neating, double glazed window to the front and double glazed door to the side and radiator. The kitchen/breakfast room has a quality upgraded range of Dove grey eye level units, matching base

units with quality recently fitted quartz work tops. Matching breakfast bar with quartz top, cupboards and drawers and built in wine chiller, inset sink, recently replaced integrated dish washer and washing machine, space for fridge freezer, Stoves range oven and hob with above extractor. Down lighting, a continuation of the tiling and under floor heating and dual double glazed windows to the rear.