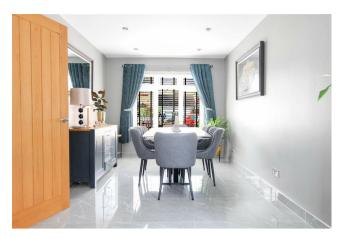

# Open plan dining room & kitchen/breakfast room $27'7 \times 16'4$

The dining room is a great size room for entertaining and to be fair the modern open plan to the kitchen breakfast room, makes this whole area the hub of the home. Plenty of space for a good size family table and chairs, porcelain tiled flooring with under floor neating, double glazed window to the front and double glazed door to the side and radiator. The kitchen/breakfast room has a quality upgraded range of Dove grey eye level units, matching base