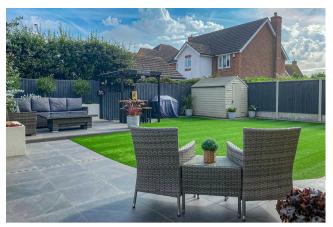

Externally the property has a generous back garden recently landscaped with patio/entertaining areas and a covered overhead bar area and low maintenance laid to Astro Turf lawn area. To the front the property has its own drive leading to a double garage with newly fitted white electric roller doors.

### Rear garden

The garden is an excellent size and recently landscaped, commencing with quality tiled laid path that extends to two patio/entertaining areas and a covered overhead bar. There is a neatly laid low maintenance Astro turf lawn, outside tap and garden shed, side access with gate to the front.