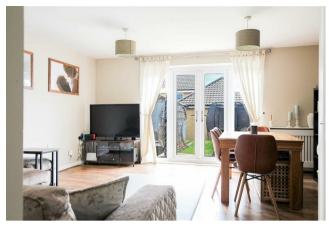

#### Lounge

15'5 x 15'9

A nice spacious room with again a continuation of the wood effect laminate flooring, a generous understairs storage cupboard. Television point, radiator and double glazed double doors with side screen windows to the rear.