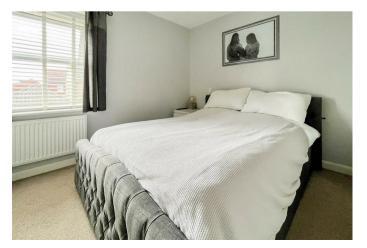

## Bedroom one

10'7 x 9'2

A good size double room with a wall mounted individual thermostat control, television media panel ,radiator and a double glazed window to the rear with fitted blind.

#### Bedroom two

12'7 x 8

Another good size double room with media television panel, a single built in cupboard/wardrobe, radiator and a double glazed window to the front with fitted blind.

## Bedroom three

7'4 x 7'1

Double glazed window to the front with fitted blind, television media panel and radiator.