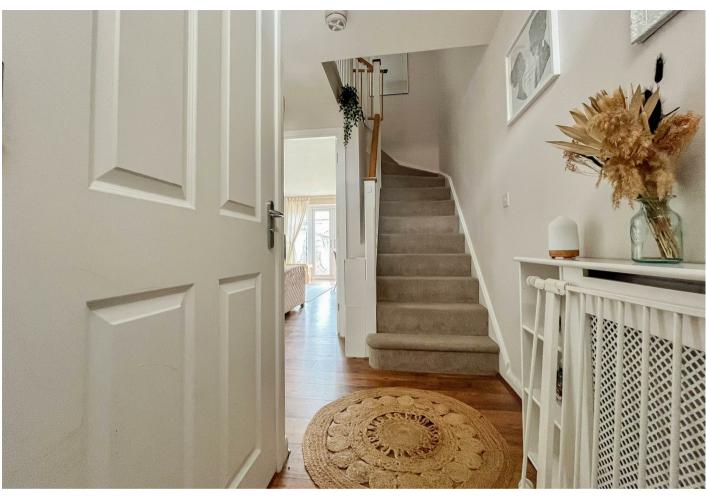

## Entrance hallway

16'6 x 7

Entrance door to the hallway which has quality wood effect laminate flooring, stairs to the first floor landing and radiator with decorative cover incorporating shelving.