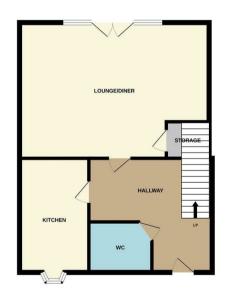

## Entrance hallway

16'6 x 7

Entrance door to the hallway which has quality wood effect laminate flooring, stairs to the first floor landing and radiator with decorative cover incorporating shelving.

## Cloakroom/wc

Comprising of a continuation of the wood effect flooring from the hallway, pedestal hand wash basin, close coupled w/c, expel air and radiator.

#### Kitchen/breakfast room

13'3 x 8'1

This is a good size room with the kitchen comprising of a range of white eye level units with back tiling, matching base units, drawers and complimentary marble effect work surfaces over. Integrated fridge/freezer, plumbing for washing machine and dish washer, inset stainless steel gas hob with above extractor and stainless steel built in oven and a stainless steel sink The breakfast area has a breakfast bar with radiator below and a double glazed bay window to the front.

#### Lounge

15'5 x 15'9

A nice spacious room with again a continuation of the wood effect laminate flooring, a generous understairs storage cupboard. Television point, radiator and double glazed double doors with side screen windows to the rear.