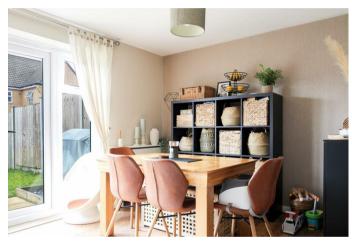

#### Lounge

15'5 x 15'9

A nice spacious room with again a continuation of the wood effect laminate flooring, a generous understairs storage cupboard. Television point, radiator and double glazed double doors with side screen windows to the rear.