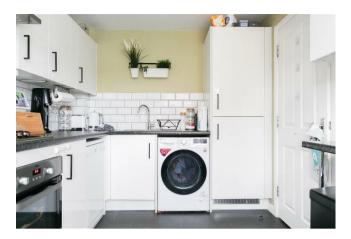

#### Kitchen/breakfast room

13'3 x 8'1

This is a good size room with the kitchen comprising of a range of white eye level units with back tiling, matching base units, drawers and complimentary marble effect work surfaces over. Integrated fridge/freezer, plumbing for washing machine and dish washer, inset stainless steel gas hob with above extractor and stainless steel built in oven and a stainless steel sink The breakfast area has a breakfast bar with radiator below and a double glazed bay window to the front.