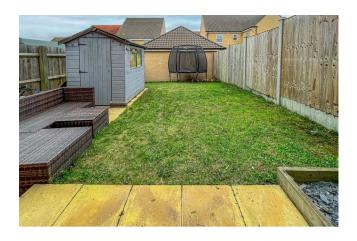

Externally the property has a good size rear garden and to the front its own parking for two vehicles.

## Rear garden

Commencing with a patio area leading to the main garden which is neatly laid to lawn. Garden shed and a side gate giving access to the front.