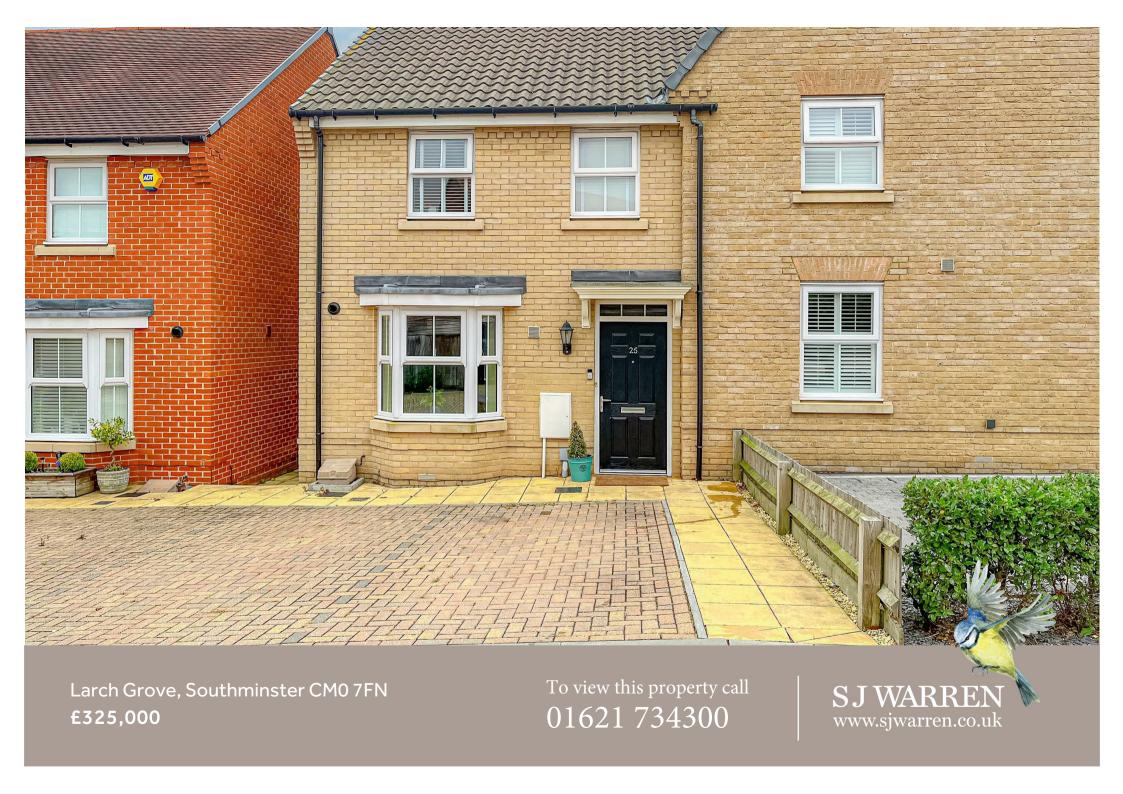

# The accommodation comprises

Located on the fringes of Southminster village, which offers an array of shops and restaurants a primary school, doctors surgery and a rail link to London Liverpool street.

This nicely presented three bedroom semi detached house offered with approximately three years NHBC guarantee remaining.

The ground floor comprises of a cloakroom/w/c, spacious lounge and kitchen/breakfast room, the first floor has three bedrooms with the main room having an en-suite and a family bathroom.

Externally the property has a good size rear garden and to the front its own parking for two vehicles.

## Front/parking

To the front there is parking for two vehicles.

GROUND FLOOR

1ST FLOOR

Whits every attempt has been made to ensure the accuracy of the floorplan contained here, measurement of doors, windows, rooms and any other liters are approximate and no respeciability is taken for any error emission or mis-statement. This plan is for illustrative purposes only and should be used as such by any prospective purchaser. The services, systems and appliances shown have not been tested and no guarante as to the operation of the efficiency can be given.

Larch Grove, Southminster CM0 7FN £325,000

To view this property call  $01621\ 734300$ 

SJ WARREN www.sjwarren.co.uk