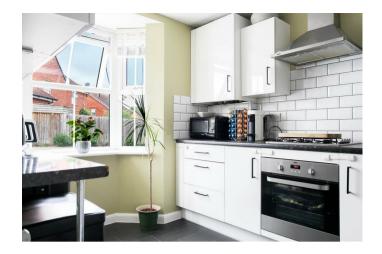

#### Kitchen/breakfast room

13'3 x 8'1

This is a good size room with the kitchen comprising of a range of white eye level units with back tiling, matching base units, drawers and complimentary marble effect work surfaces over. Integrated fridge/freezer, plumbing for washing machine and dish washer, inset stainless steel gas hob with above extractor and stainless steel built in oven and a stainless steel sink The breakfast area has a breakfast bar with radiator below and a double glazed bay window to the front.