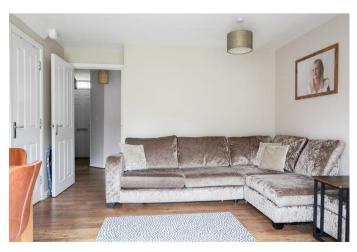

#### Lounge

15'5 x 15'9

A nice spacious room with again a continuation of the wood effect laminate flooring, a generous understairs storage cupboard. Television point, radiator and double glazed double doors with side screen windows to the rear.