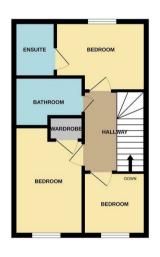

Landing 7'1 x 8'2 Loft access.

## Bedroom one

10'7 x 9'2

A good size double room with a wall mounted individual thermostat control, television media panel ,radiator and a double glazed window to the rear with fitted blind.

#### Bedroom two

12'7 x 8

Another good size double room with media television panel, a single built in cupboard/wardrobe, radiator and a double glazed window to the front with fitted blind.

## Bedroom three

7'4 x 7'1

Double glazed window to the front with fitted blind, television media panel and radiator.

#### Bathroom

Comprising of a panelled bath with taps and shower attachment, pedestal hand wash basin, close coupled w/c, white heated towel rail, expel air and part tiled walls.