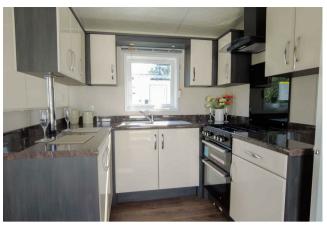

The Thornbury has a modern look, with graphite windows making this home look warm and comforting, making a perfect family holiday. It comes packed with a whole host of standard features and optional extras.