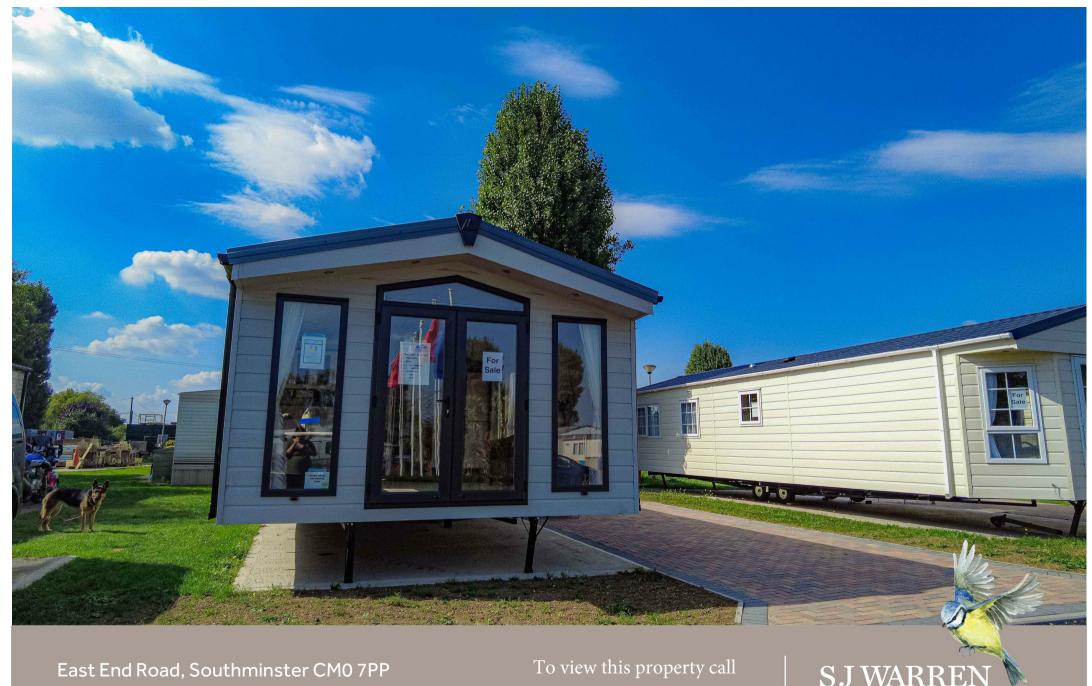

The Thornbury has a modern look, with graphite windows making this home look warm and comforting, making a perfect family holiday. It comes packed with a whole host of standard features and optional extras.

Size 40' x 30' PLEASE NOTE FIRST YEAR OF SITE FEES ARE INCLUDED IN THE PRICE.

East End Road, Southminster CM0 7PP **£85,000** 

To view this property call  $01621\ 734300$ 