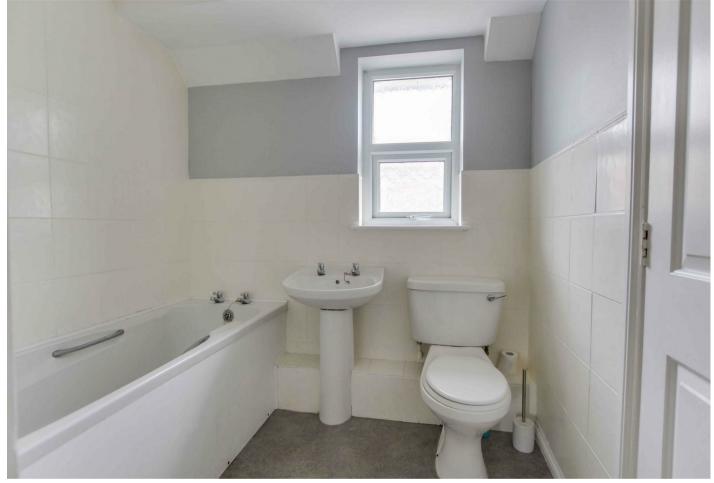

### Bathroom

Panelled bath and part tiled with above shower and screen, close coupled w/c, hand wash basin, part tiled walls, above head electric heater, double glazed window to the front and a large airing cupboard with water tank and storage.