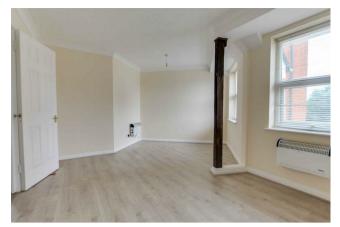

# Lounge/dining area 18'6 × 9'6

An excellent size room with plenty of lounge space with a tv point and wall mounted electric heater and double-glazed window to the rear. The dining area has plenty of space for a good size table and chairs and there is a further wall mounted electric heater and double glazed window to the rear.