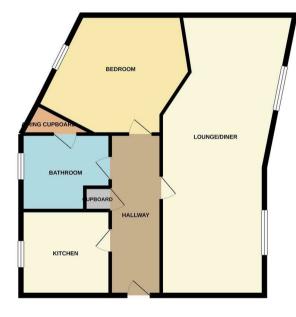

**Rear parking** Allocated parking for one car

GROUND FLOOR 808 sq.ft. (75.0 sq.m.) approx.

OTAL FLOOP AREA : 808 sq ft /75