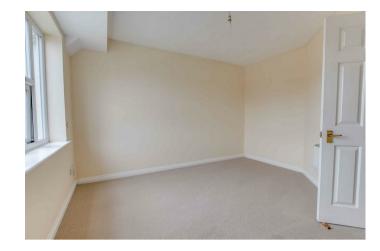

#### Bedroom

# $11'9 \times 11'4$

An excellent size double room with newly fitted carpet, nice bright and airy with a wall mounted electric heater and double glazed window to the front.