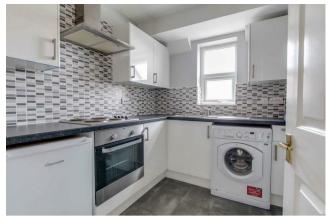

## Kitchen

## 8'2 x 7'3

The kitchen has a range of modern high gloss eye level units with back tiling, matching base units and drawers with complimentary work surfaces over. Inset stainless steel sink, inset stainless steel electric hob with above stainless steel extractor and built in oven below, fridge to remain and washing machine and a double glazed window to the front.