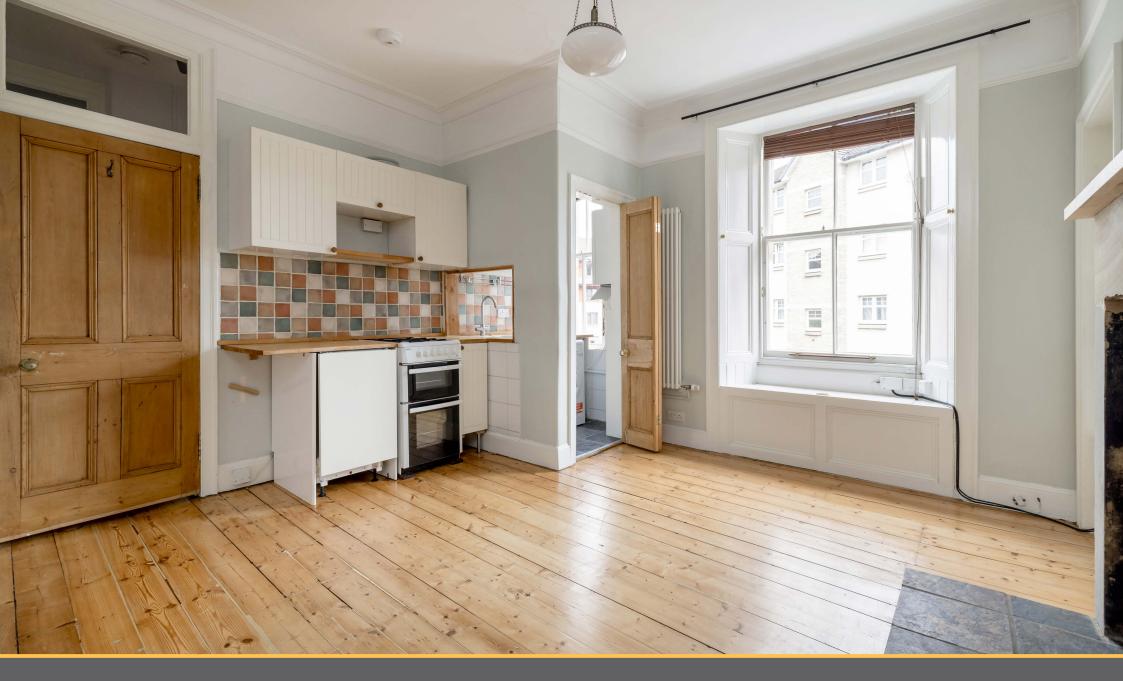

Entrance hall; bright open plan living room / dining room / kitchen with utility area and storage cupboard; fitted kitchen with wall and base units and appliances; goodsized double bedroom with fireplace; and a shower / wet room.

#### ACCOMMODATION

Entrance hall. Living room / dining room / kitchen & utility. Double bedroom. Shower / wet room.

Gas central heating. Original sash & case windows. Communal rear garden. Residents permit and pay & display on-street parking.