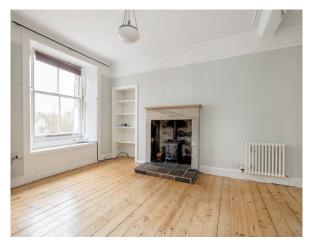

Entrance hall; bright open plan living room / dining room / kitchen with utility area and storage cupboard; fitted kitchen with wall and base units and appliances; goodsized double bedroom with fireplace; and a shower / wet room.

#### ACCOMMODATION

Entrance hall. Living room / dining room / kitchen & utility. Double bedroom. Shower / wet room.

Gas central heating. Original sash & case windows. Communal rear garden. Residents permit and pay & display on-street parking.