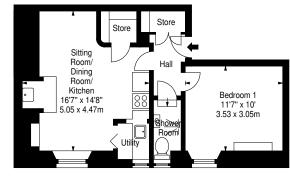

Entrance hall; bright open plan living room / dining room / kitchen with utility area and storage cupboard; fitted kitchen with wall and base units and appliances; goodsized double bedroom with fireplace; and a shower / wet room.

#### ACCOMMODATION

Entrance hall. Living room / dining room / kitchen & utility. Double bedroom. Shower / wet room.

Gas central heating. Original sash & case windows. Communal rear garden. Residents permit and pay & display on-street parking.

The property has a Council Tax Band A

The property has an Energy Rating Category C

Springfield Buildings, Edinburgh, Midlothian, EH6 5EG

🏷 SquareFoot

Approx. Gross Internal Area 420 Sq Ft - 39.02 Sq M For identification only. Not to scale. © SquareFoot 2024