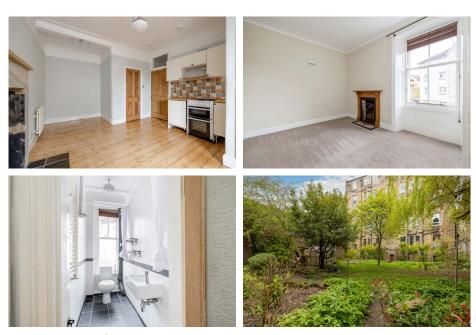

Entrance hall; bright open plan living room / dining room / kitchen with utility area and storage cupboard; fitted kitchen with wall and base units and appliances; goodsized double bedroom with fireplace; and a shower / wet room.

#### ACCOMMODATION

Entrance hall. Living room / dining room / kitchen & utility. Double bedroom. Shower / wet room.

Gas central heating. Original sash & case windows. Communal rear garden. Residents permit and pay & display on-street parking.