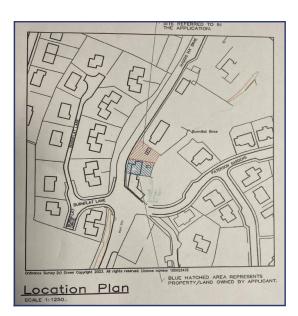

## LOCATION:

Burnflat Brae is located in a popular and elevated part of town with lovely views and a short walk to the Vertish Hill Golf Course. Hawick boasts a variety of shops and recreational pursuits such as golf, tennis, countryside walks and fishing. Drumlanrig Primary School is close by as well as Hawick High School, offering a high degree of primary and secondary education. The surrounding Border towns are easily accessible as are Edinburgh, Newcastle and Carlisle. Tweedbank is only 17 miles and offers a rail link to Edinburgh ideal for city commuters.

#### **DESCRIPTION:**

We are delighted to offer for sale this residential building plot with outline planning permission granted on 28th July 2023 for a dwelling house. The plot extends to approx. 260 squared meters. Please note, the outbuildings will be cleared from the site after an offer is accepted. The house drawings shown are merely indicative of the type of house that could possibly be built, an additional planning application would need to be submitted for full planning permission.