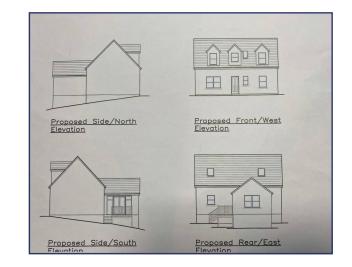

#### **DESCRIPTION:**

We are delighted to offer for sale this residential building plot with outline planning permission granted on 28th July 2023 for a dwelling house. The plot extends to approx. 260 squared meters. Please note, the outbuildings will be cleared from the site after an offer is accepted. The house drawings shown are merely indicative of the type of house that could possibly be built, an additional planning application would need to be submitted for full planning permission.