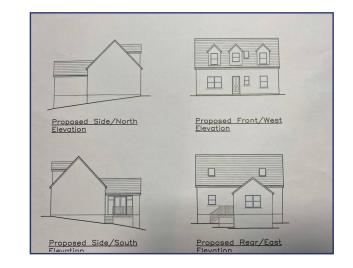

#### **DESCRIPTION:**

We are delighted to offer for sale this residential building plot with outline planning permission granted on 28th July 2023 for a dwelling house. The plot extends to approx. 260 squared meters. Please note, the outbuildings will be cleared from the site after an offer is accepted. The house drawings shown are merely indicative of the type of house that could possibly be built, an additional planning application would need to be submitted for full planning permission.