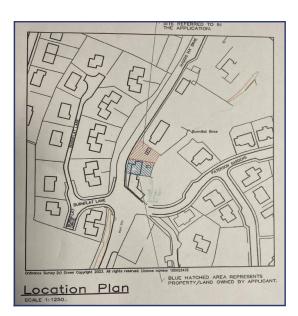

## LOCATION:

Burnflat Brae is located in a popular and elevated part of town with lovely views and a short walk to the Vertish Hill Golf Course. Hawick boasts a variety of shops and recreational pursuits such as golf, tennis, countryside walks and fishing. Drumlanrig Primary School is close by as well as Hawick High School, offering a high degree of primary and secondary education. The surrounding Border towns are easily accessible as are Edinburgh, Newcastle and Carlisle. Tweedbank is only 17 miles and offers a rail link to Edinburgh ideal for city commuters.

#### **PLANNING:**

Planning Reference: 23/00727/PPP. Copies can be obtained from this office upon request or viewed at http://eplanning.scotborders.gov.uk/online-applications

Planning Authority: Scottish Borders Council Planning Department Regional Headquarters Newtown St.Boswells Tel: 01835 823301