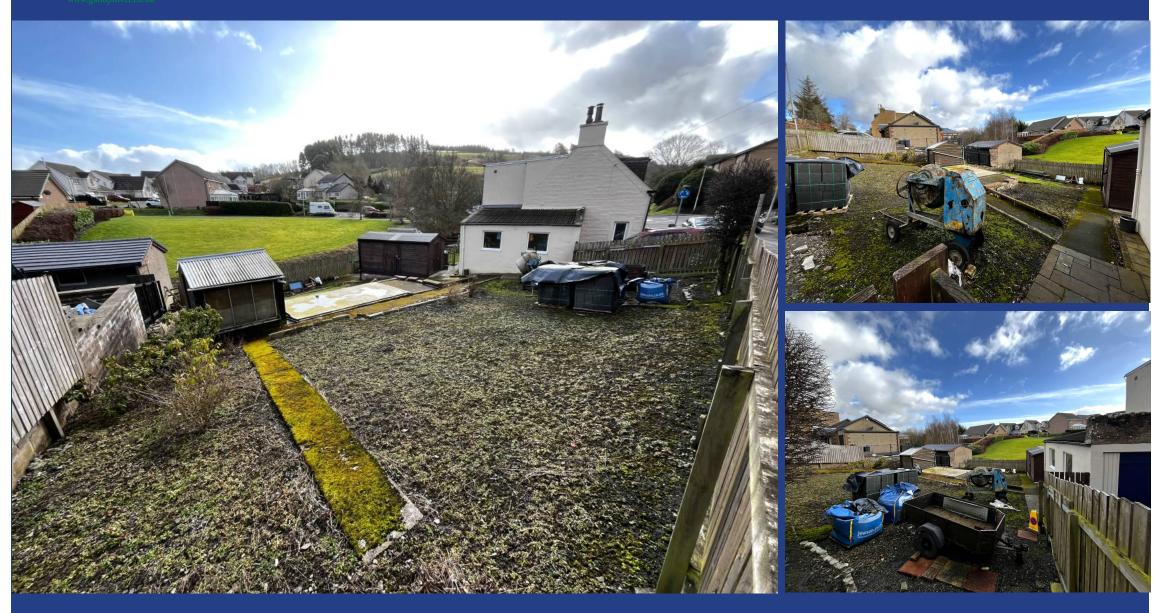

#### **DESCRIPTION:**

We are delighted to offer for sale this residential building plot with outline planning permission granted on 28th July 2023 for a dwelling house. The plot extends to approx. 260 squared meters. Please note, the outbuildings will be cleared from the site after an offer is accepted. The house drawings shown are merely indicative of the type of house that could possibly be built, an additional planning application would need to be submitted for full planning permission.