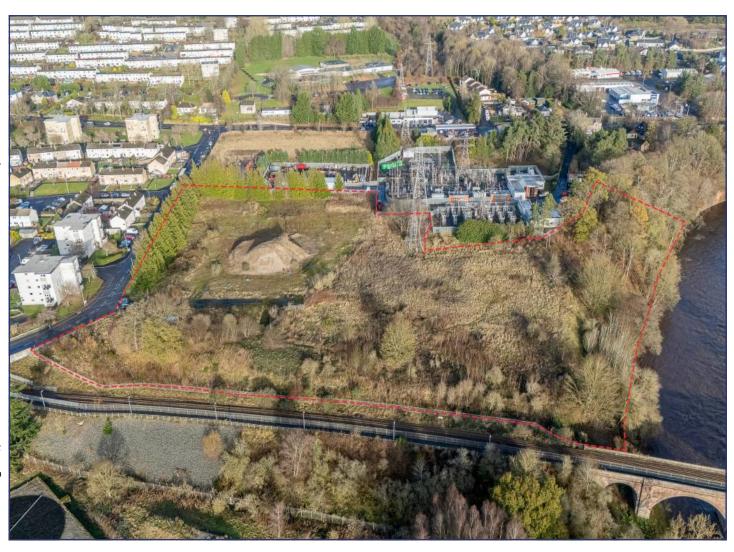

## WINSTON ROAD, GALASHIELS, TD1 2DA **EPOA**

We are pleased to bring to the market this substantial industrial site extending to around 3.1 hectares which could be used for a variety of purposes. Located on the edge of the bustling town of Galashiels with various similar amenities close by such as petrol garage and car dealership. Excellent transport links with the Borders Railway running through the town. Would suit large developer looking to expand in to the area.

**SIZES:** The site extends to approximately 3.1 hectares and is delineated in red on the sales particulars. Boundaries are approximate and no reliance should be placed on them.

**RATEABLE VALUE**: The land has a rateable value of £11,100 and may qualify for 100% relief through the Small Business Bonus Scheme subject to the owners' other commercial properties.