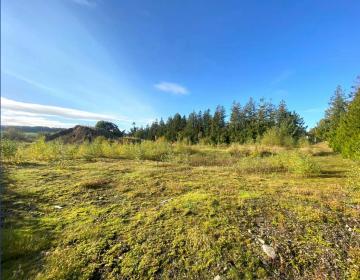

## WINSTON ROAD, GALASHIELS, TD1 2DA **EPOA**

We are pleased to bring to the market this substantial industrial site extending to around 3.1 hectares which could be used for a variety of purposes. Located on the edge of the bustling town of Galashiels with various similar amenities close by such as petrol garage and car dealership. Excellent transport links with the Borders Railway running through the town. Would suit large developer looking to expand in to the area.

**SIZES:** The site extends to approximately 3.1 hectares and is delineated in red on the sales particulars. Boundaries are approximate and no reliance should be placed on them.

**RATEABLE VALUE**: The land has a rateable value of £11,100 and may qualify for 100% relief through the Small Business Bonus Scheme subject to the owners' other commercial properties.