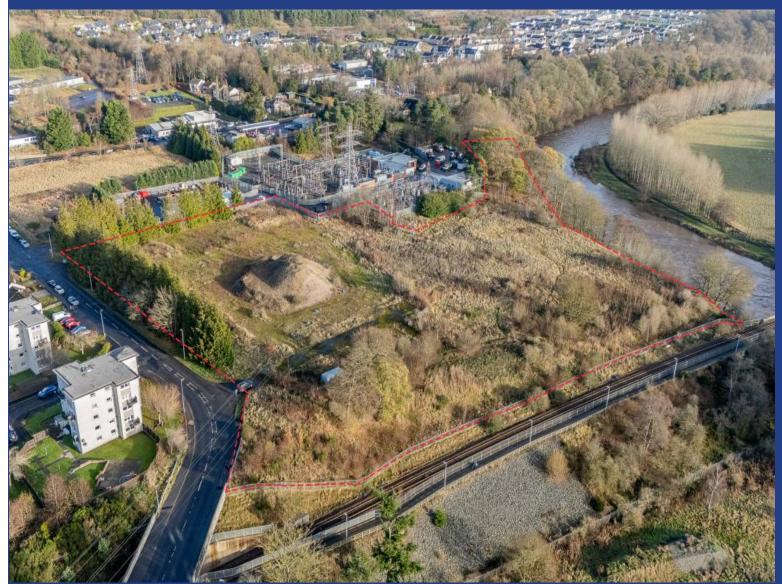

## WINSTON ROAD, GALASHIELS, TD1 2DA **EPOA**

We are pleased to bring to the market this substantial industrial site extending to around 3.1 hectares which could be used for a variety of purposes. Located on the edge of the bustling town of Galashiels with various similar amenities close by such as petrol garage and car dealership. Excellent transport links with the Borders Railway running through the town. Would suit large developer looking to expand in to the area.

**SIZES:** The site extends to approximately 3.1 hectares and is delineated in red on the sales particulars. Boundaries are approximate and no reliance should be placed on them.

**RATEABLE VALUE**: The land has a rateable value of £11,100 and may qualify for 100% relief through the Small Business Bonus Scheme subject to the owners' other commercial properties.