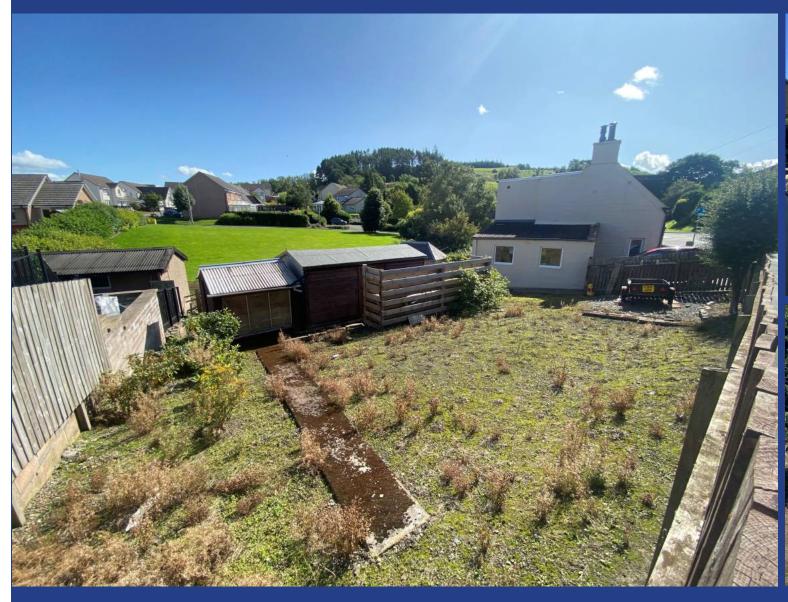

# RESIDENTIAL BUILING PLOT AT 17 BURNFLAT BRAE, HAWICK OFFERS AROUND £85,000

#### LOCATION:

Burnflat Brae is located in a popular and elevated part of town with lovely views and a short walk to the Vertish Hill Golf Course. Hawick boasts a variety of shops and recreational pursuits such as golf, tennis, countryside walks and fishing. Drumlanrig Primary School is close by as well as Hawick High School, offering a high degree of primary and secondary education. The surrounding Border towns are easily accessible as are Edinburgh, Newcastle and Carlisle. Tweedbank is only 17 miles and offers a rail link to Edinburgh ideal for city commuters.

#### **DESCRIPTION:**

We are delighted to offer for sale this residential building plot with outline planning permission granted on 28th July 2023 for a dwelling house. The plot extends to approx. 260 squared meters. Please note, the outbuildings will be cleared from the site after an offer is accepted. The house drawings shown are merely indicative of the type of house that could possibly be built, an additional planning application would need to be submitted for full planning permission.