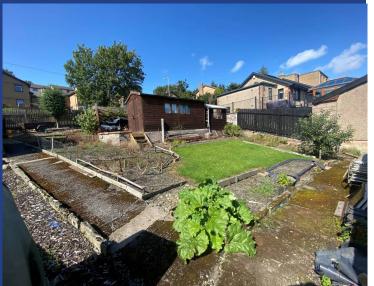

#### **DESCRIPTION:**

We are delighted to offer for sale this residential building plot with outline planning permission granted on 28th July 2023 for a dwelling house. The plot extends to approx. 260 squared meters. Please note, the outbuildings will be cleared from the site after an offer is accepted. The house drawings shown are merely indicative of the type of house that could possibly be built, an additional planning application would need to be submitted for full planning permission.