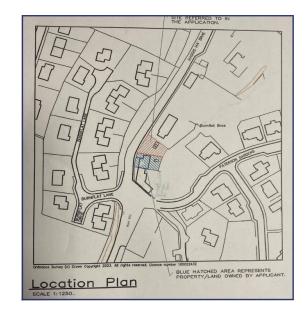

# RESIDENTIAL BUILING PLOT AT 17 BURNFLAT BRAE, HAWICK OFFERS AROUND £85,000

#### **DESCRIPTION:**

We are delighted to offer for sale this residential building plot with outline planning permission granted on 28th July 2023 for a dwelling house. The plot extends to approx. 260 squared meters. Please note, the outbuildings will be cleared from the site after an offer is accepted. The house drawings shown are merely indicative of the type of house that could possibly be built, an additional planning application would need to be submitted for full planning permission.