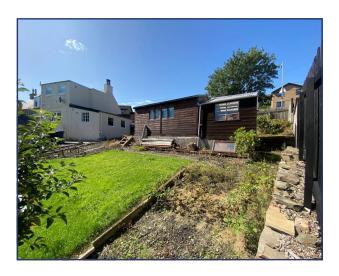

#### **DESCRIPTION:**

We are delighted to offer for sale this residential building plot with outline planning permission granted on 28th July 2023 for a dwelling house. The plot extends to approx. 260 squared meters. Please note, the outbuildings will be cleared from the site after an offer is accepted. The house drawings shown are merely indicative of the type of house that could possibly be built, an additional planning application would need to be submitted for full planning permission.