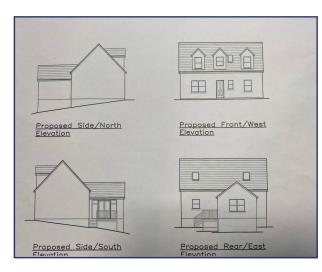

#### **DESCRIPTION:**

We are delighted to offer for sale this residential building plot with outline planning permission granted on 28th July 2023 for a dwelling house. The plot extends to approx. 260 squared meters. Please note, the outbuildings will be cleared from the site after an offer is accepted. The house drawings shown are merely indicative of the type of house that could possibly be built, an additional planning application would need to be submitted for full planning permission.