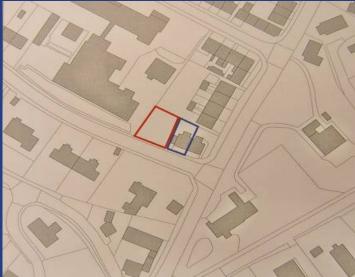

## RESIDENTIAL BUILDING PLOT AT 4 ANDERSON ROAD, SELKIRK **OFFERS AROUND £40.000**

We are delighted to offer for sale this attractive residential building plot with Outline Planning Permission, extending to approximately 0.06 acres, set in a much sought-after residential area within easy walking distance of all local amenities.