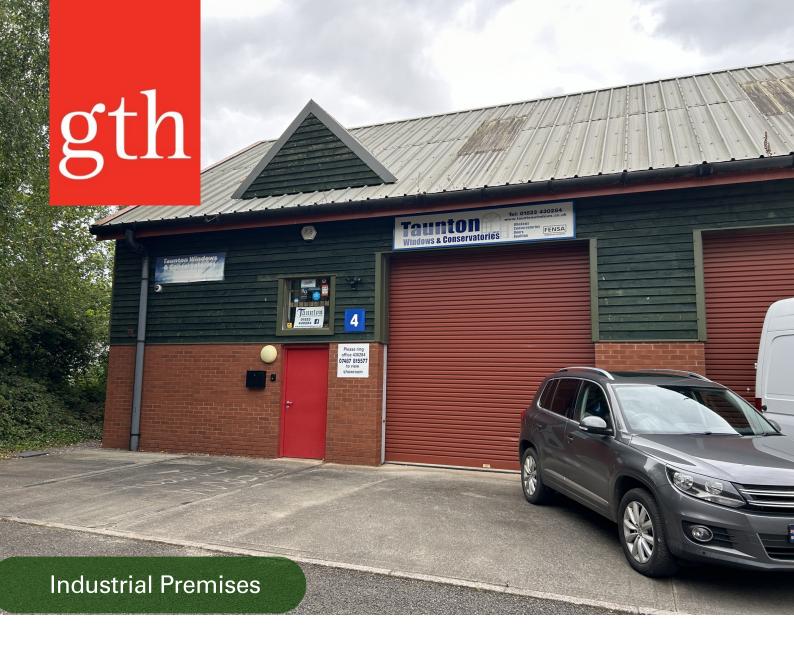

## Description

A modern light industrial unit located within a popular attractive business park.

The unit provides open plan accommodation with WC and kitchenette facilities and a mezzanine for further storage. The unit benefits from a manually operated roller shutter, pedestrian doors and an area of yard to the front for loading and parking.

## Floor Areas

| Total     | 160.78 sq m       | 1,732sq ft  |
|-----------|-------------------|-------------|
| Mezzanine | <u>66.25 sq m</u> | 714 sq ft   |
| Warehouse | 94.53 sq m        | 1,018 sq ft |