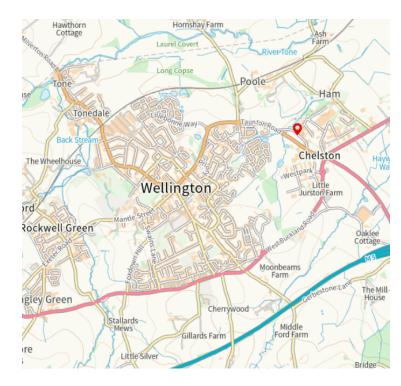

#### Location

The unit is located within Monument View, a light industrial business park strategically located adjacent to the established Chelston Business Park in Wellington.

The unit is less than one mile from Junction 26 of the M5 motorway and the A38 Taunton to Exeter road, providing convenient access to the national road network.

Wellington has a population of approximately 12,000 and whilst providing a thriving town centre with good communications it offers a pleasant working environment.