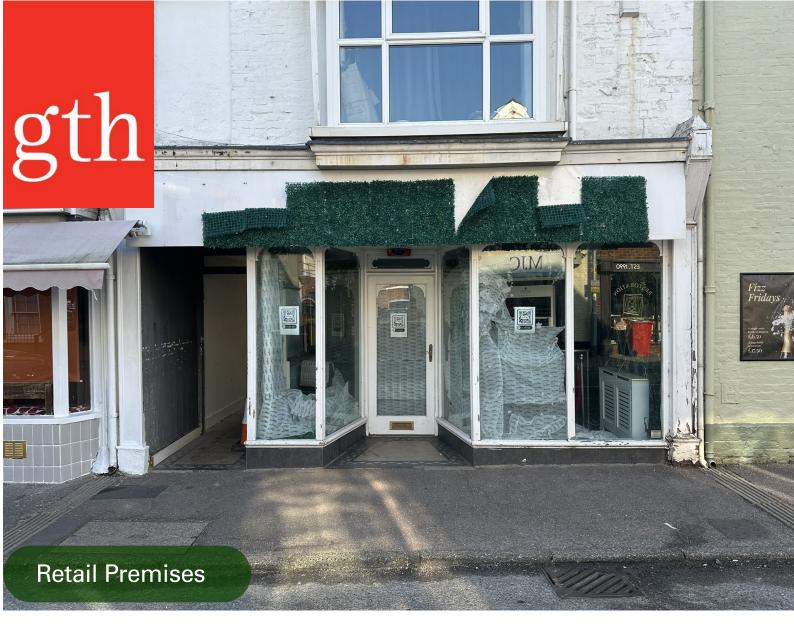

#### Location

The property fronts South Street, Wellington. A wide range of shops, restaurants, bars and cafes trade nearby, as do many other businesses within what is a busy town centre. Waitrose and Asda are close at hand as are their car parks.

### Description

A self contained ground floor former hair dressing salon with window display frontage to South Street. The Property consists of an open plan sales area with rear office and WC. The premises are suitable for a number of uses within Use Class E. The upper parts are sold off on a long lease.

### **Ground Floor**

 Sales
 502 sq ft
 46.65 sq m

 Office
 70 sq ft
 6.51sq m

Total 572 sq ft 53.16 sq m