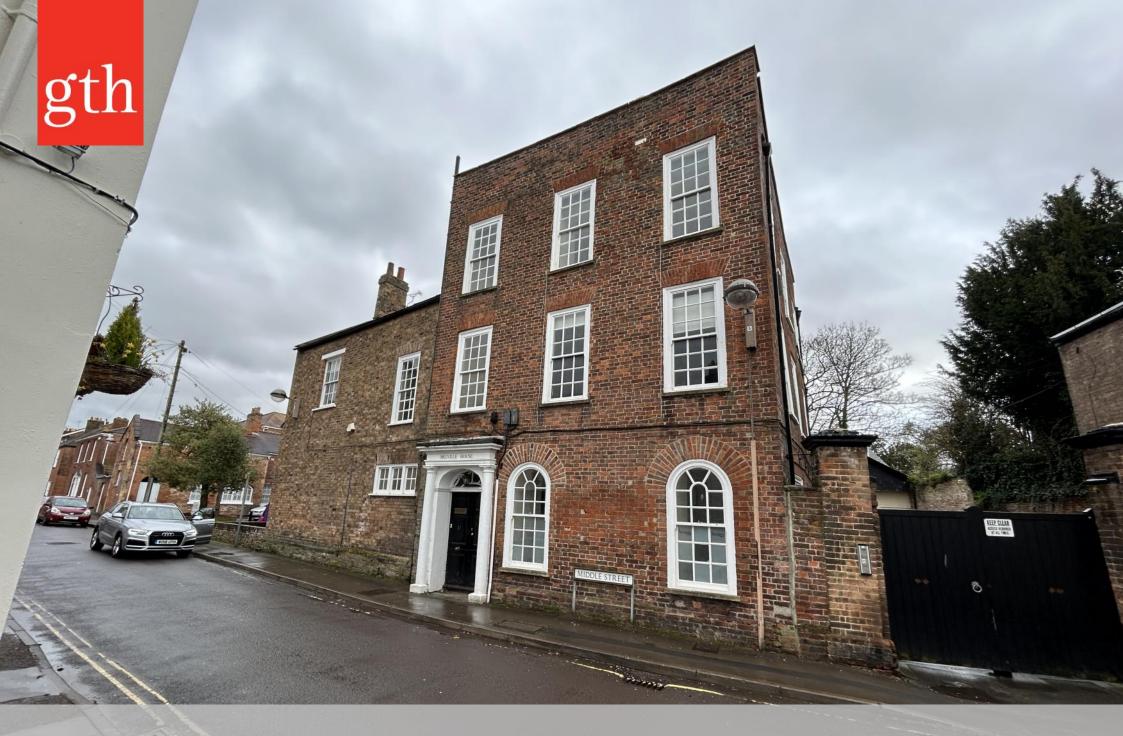

# Melville House, 12 Middle Street, Taunton, TA1 1SH

- Available as a whole or as office suites.
- Onsite parking available.
- Centrally located building with period features.
- Building totalling an NIA of 2,809 sq ft

### Location

The property is located on the south side of Middle Street, close to the corner with Lower Middle Street within Taunton's town centre. Somerset County cricket ground is only a short walk away and so is the county town's centre with its many shopping and leisure facilities.

## Description

A handsome Grade II\* listed detached office building spread over 3 floors either available as a whole or as office suites.

The building benefits from gas central heating, category two lighting, carpet tiles, a security system, communal kitchen and WC facilities.