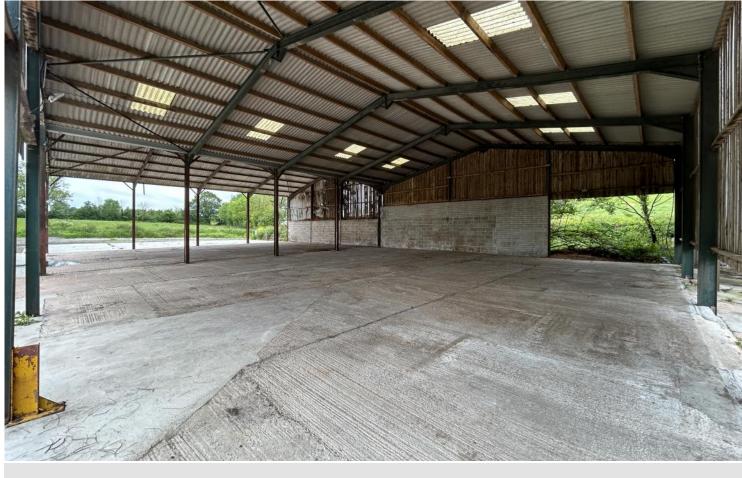

# Description

The site consists of a two bay partially open sided storage barn with a minimum eaves height of 4.50m rising to 6.30m and also a Dutch storage barn, which is also partially open sided with a minimum eaves height of 5.50m.

# Accommodation (Approximate G.I.A)

| Total      | 647.85 sq m | 6,973 sq ft |
|------------|-------------|-------------|
| Dutch Barn | 98.57 sq m  | 1,061 sq ft |
| Bay 2      | 301.21 sq m | 3,242 sq ft |
| Bay 1      | 248.07 sq m | 2,670 sq ft |