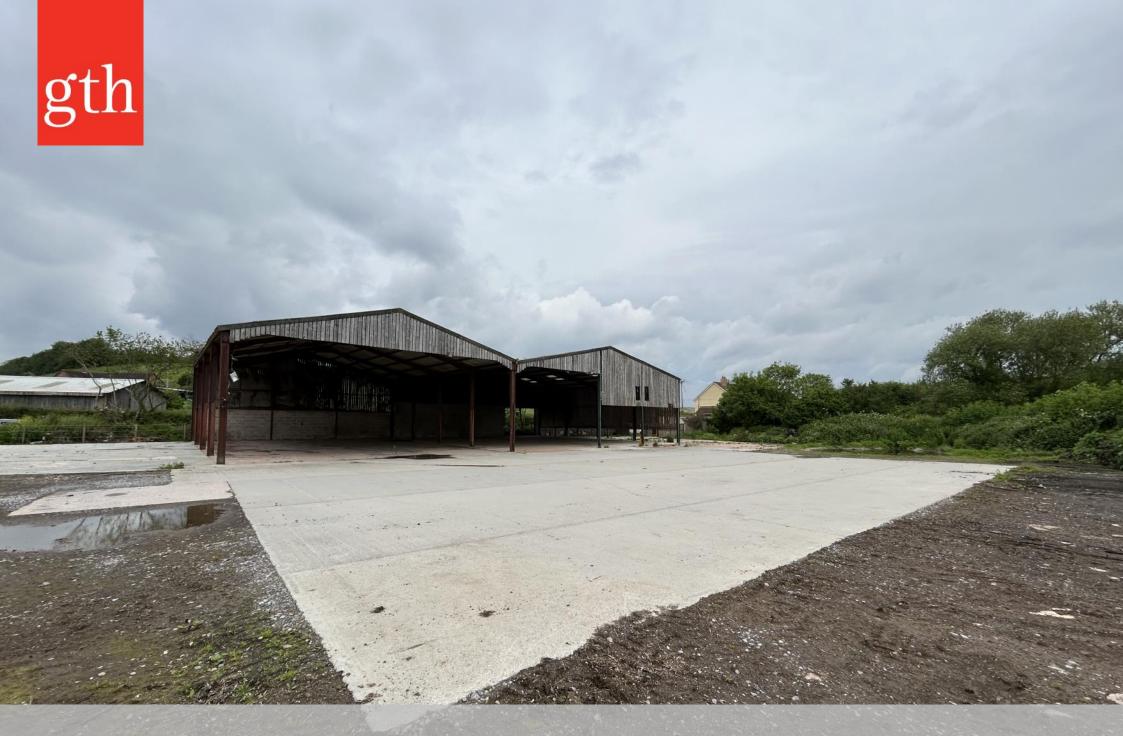

# Description

The site consists of a two bay partially open sided storage barn with a minimum eaves height of 4.50m rising to 6.30m and also a Dutch storage barn, which is also partially open sided with a minimum eaves height of 5.50m.

A concrete apron totalling approx. 9,000 sq ft surrounds the storage barns with the rest of the yard covered in crushed stone and earth.

The site has a total area of 0.786 acres to include both storage bays, Dutch storage barn, concrete apron, crushed stone and earth yard areas.