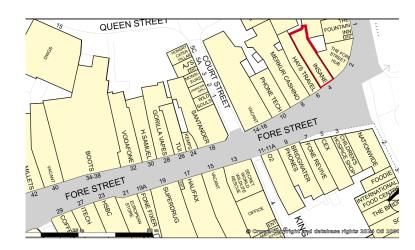

#### Location

The property is situated on the north side of the busy pedestrianised Fore Street, Bridgwater's principle retail thoroughfare. Numerous national retailers, cafes and restaurants front Fore Street, including Boots, WH Smith, Vodafone, Superdrug and several high street banks.