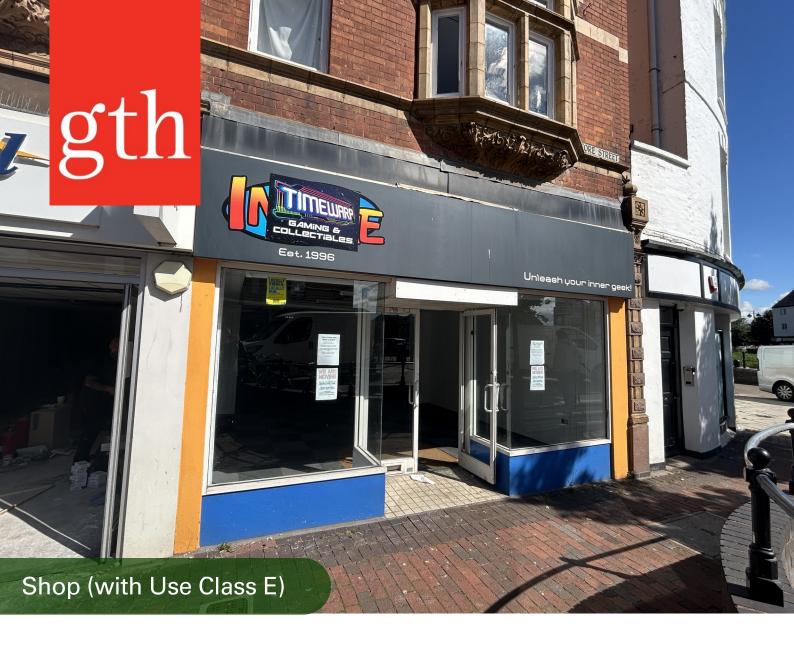

# **TO LET**

4 Fore Street, Bridgwater, Somerset, TA6 3NF

- Prominent town centre location.
- Open plan sales area with good display frontage onto Fore Street.
- Close to Hayes Travel, CeX, Nationwide, Merkur Slots, Superdrug and Vodafone amongst others.
- Total floor area 1,008 sq ft to include sales and store.

#### Location

The property is situated on the north side of the busy pedestrianised Fore Street, Bridgwater's principle retail thoroughfare. Numerous national retailers, cafes and restaurants front Fore Street, including Boots, WH Smith, Vodafone, Superdrug and several high street banks.

## Description

A mid-terrace ground floor lock up shop with an open plan sales area in a rectangular shape with display frontage onto Fore Street. Also, a store area to the rear which has been partitioned off from the rest of the shop plus an under stairs store.

The premises are suitable for various uses within Class E.