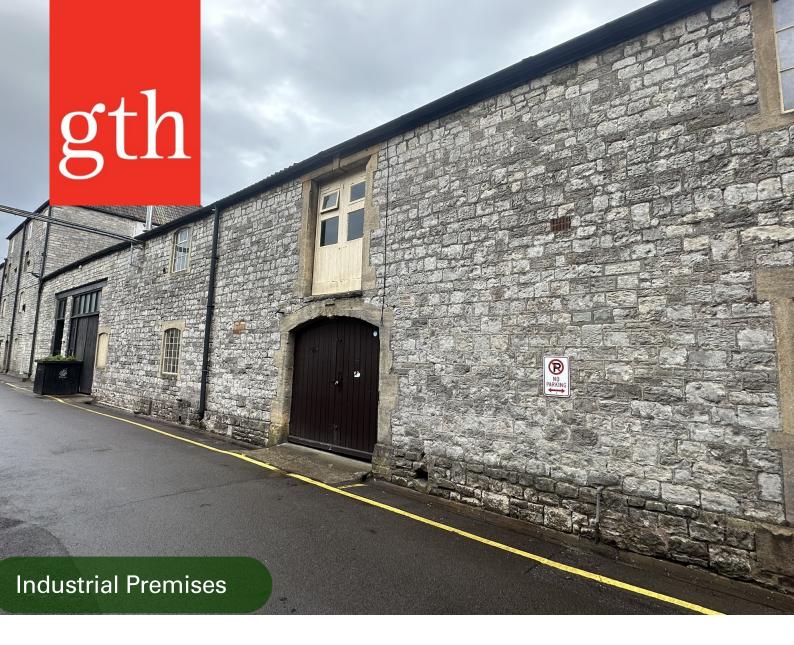

## Description

Unit AG-4A is a mid terraced industrial unit located within The Anglo Trading Estate. Accessed via a double timber door (2.42 metres wide x 2.25 metres high) the premises provide open plan industrial accommodation with WC facilities. The unit also benefits from access to the communal car park.