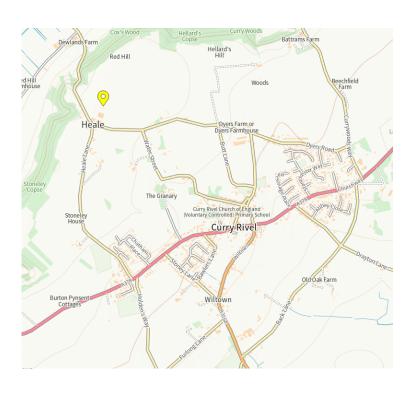

#### Location

Red Hill Farm is located on Heale Lane, just off of the A387. Curry Rivel is a village and civil parish in Somerset, situated 6 miles west of Somerton and 10 miles east of Taunton in the South Somerset district. The parish has a population of 2,148.