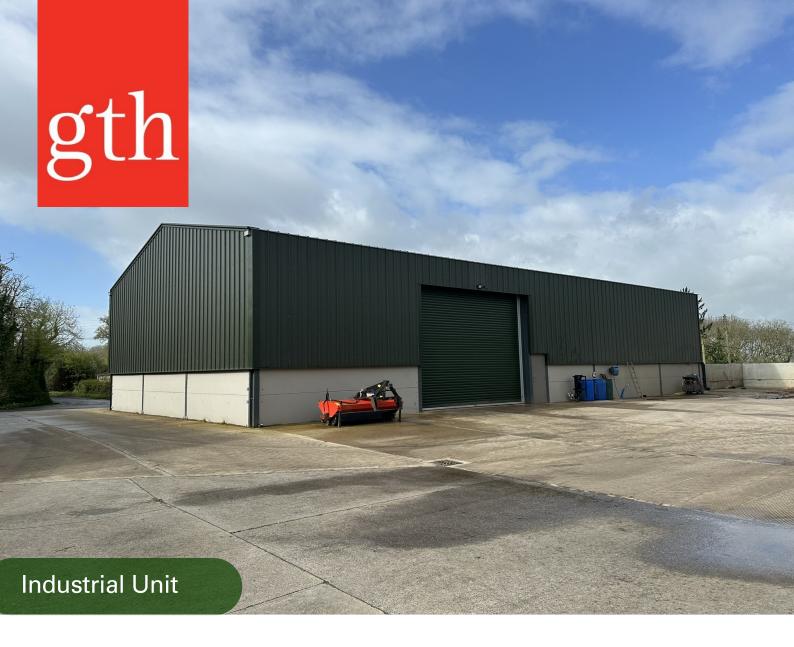

# To Let

Unit 1A, Red Hill Farm, Heale Lane Curry Rivel, Somerset, TA10 0PQ

- Good communication links, within 10 miles of Junction 25 of the M5 motorway.
- Newly constructed industrial unit available now.
- Roller shutter door and allocated parking.
- Unit totalling 408.77 sq m / 4,400 sq ft.

## Description

Unit 1A is a steel portal framed building with low level concrete block elevations and insulated metal profiled steel cladding to the elevations and roof. The unit has a concrete floor, a roller shutter vehicular access door, three phase power and loading to the front with separate parking if required. The unit benefits from the following features:-

- Suitable for a number of uses under use class B8.
- Designated parking.
- Use of communal yard.
- Minimum eaves height of 5.31m.
- Roller shutter door and separate pedestrian access.
- Three phase power and mains water.
- Use of communal WC and kitchen facilities.