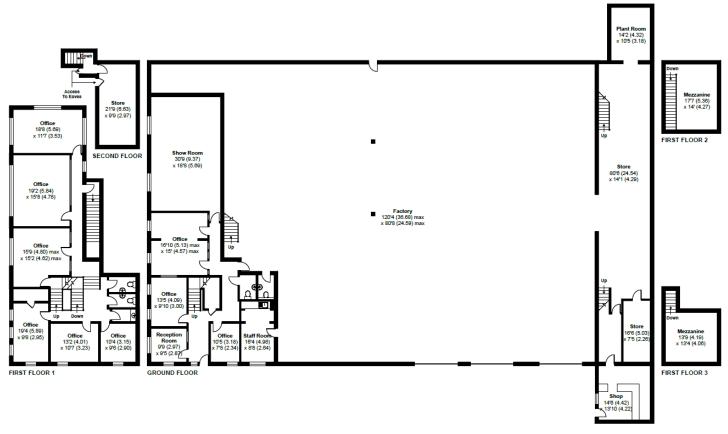

# Accommodation Ground Floor

(Ground Floor Gross Internal Area 1,017.82 sq m 10,956 sq ft)

Warehousing & Stores 907.08 sq m 9,764 sq ft
Ground Floor Offices & Kitchen 111.43 sq m 1,200 sq ft
Sub-Total: 1,018.51 sq m 10,964 sq ft.

#### 1st & 2nd Floor

First Floor Offices 129.99 sq m 1,400 sq ft
Lean-to Mezzanine Stores 58.01 sq m 625 sq ft
2nd Floor Store (restricted) 38.39 sq m 414 sq ft
Sub-Total 226.39 sq m 2,439 sq ft

Total 1,244.90 sg m 13,403 sg ft