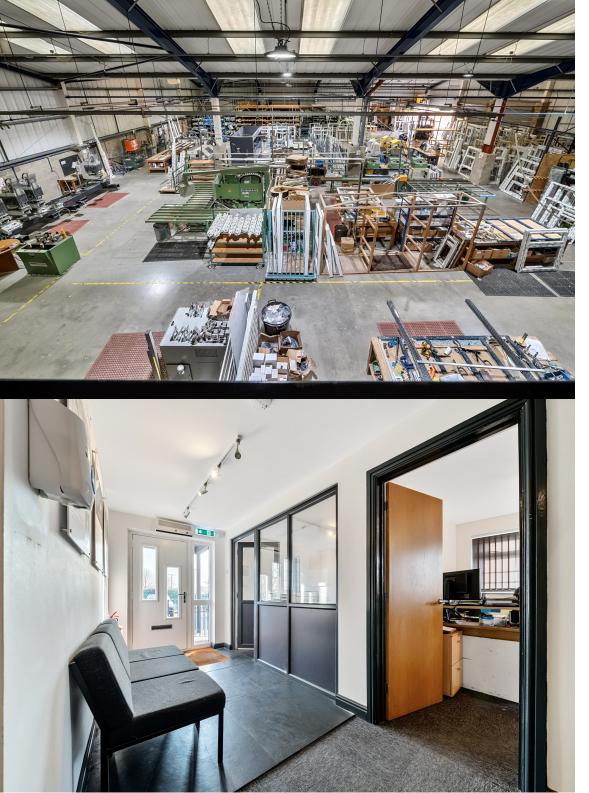

Internally, the unit provides and open plan warehouse, lean-to store with mezzanine stores and a two storey office block, which is predominantly constructed of blockwork elevations. The office areas consist of a reception, offices, meeting rooms, kitchen, stores and WC block.