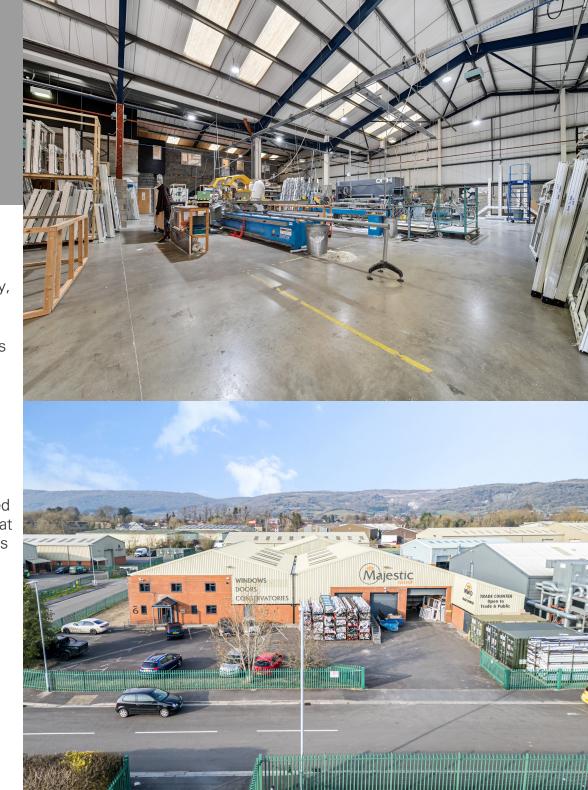

# Description

Unit 6 is a detached two bay unit of steel portal frame construction with infilled blockwork elevations up to 2.30m, then clad in insulated corrugated metal sheet panels. A lean-to extension of similar construction is located at the eastern elevation of the unit. The main unit provides a minimum eaves height of 4.70m rising to 7.40m. Access is either via a pedestrian door or via three roller shutter doors, two measuring 3.25m x 3.55m with the largest measuring 4.50m x 4.05m.

Internally, the unit provides and open plan warehouse, lean-to store with mezzanine stores and a two storey office block, which is predominantly constructed of blockwork elevations. The office areas consist of a reception, offices, meeting rooms, kitchen, stores and WC block.