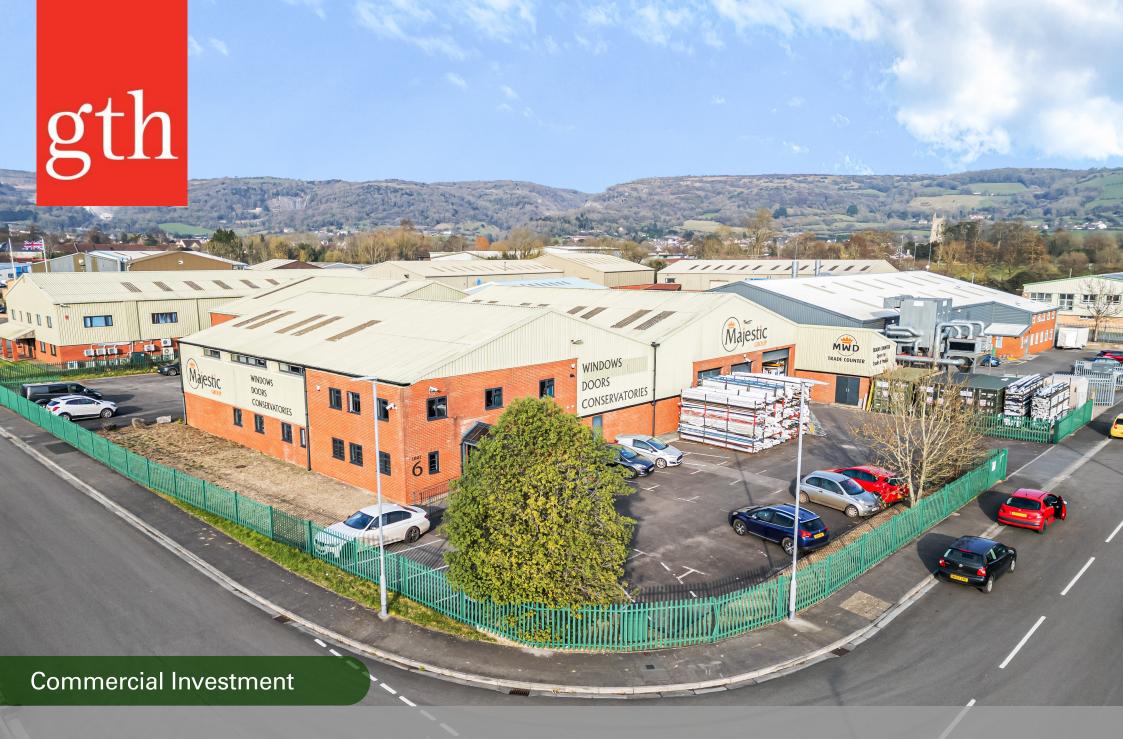

Unit 6 Cheddar Business Park, Wedmore Road, Cheddar, Somerset, BS27 3EB

# Description

Unit 6 is a detached two bay unit of steel portal frame construction with infilled blockwork elevations up to 2.30m, then clad in insulated corrugated metal sheet panels. A lean-to extension of similar construction is located at the eastern elevation of the unit. The main unit provides a minimum eaves height of 4.70m rising to 7.40m. Access is either via a pedestrian door or via three roller shutter doors, two measuring 3.25m x 3.55m with the largest measuring 4.50m x 4.05m.

The plot totals 0.546 acres and has a good sized yard with a total of approximately 25 parking spaces. The yard is secured within a gated compound.