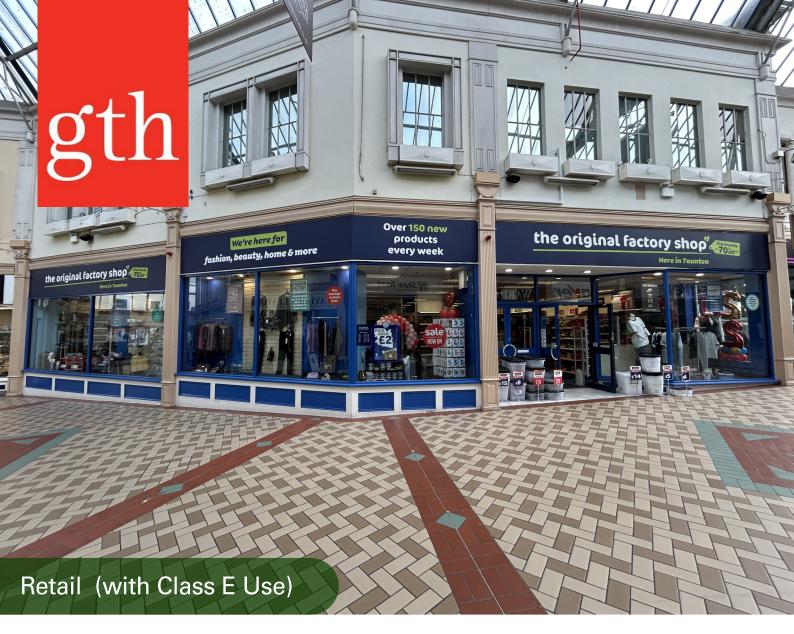

### Location

The unit is prominently located in the middle of the shopping centre.

County Walk, with Sainsbury's supermarket as its anchor store to the south benefitting from a 280 capacity adjacent car park, generates considerable footfall to and from East Street.

### Description

A central retail unit within popular shopping centre in the heart of Taunton close to Sainsbury's.

This particular retail unit is visible from both ends of the shopping centre with over 14.50m of display frontage facing into the centre. The ground floor sales area is open plan with ancillary offices, staff areas, stores and WCs located over ground and first floors.