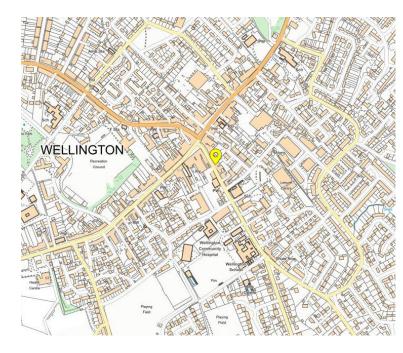

## Location

The property prominently fronts Fore Street, Wellington town centre's primary retail pitch. A wide range of shops, restaurants, bars and cafes trade nearby, as do many other businesses within what is a busy town centre. Waitrose and Asda are close at hand as are their car parks.

Wellington, with a growing resident population of 12,000, is situated close to Junction 26 of the M5 motorway, whilst the county town of Taunton is 7 miles to the East.

The town continues to see notable expansion with both commercial and residential development projects increasing the demand for amenities in the town centre.