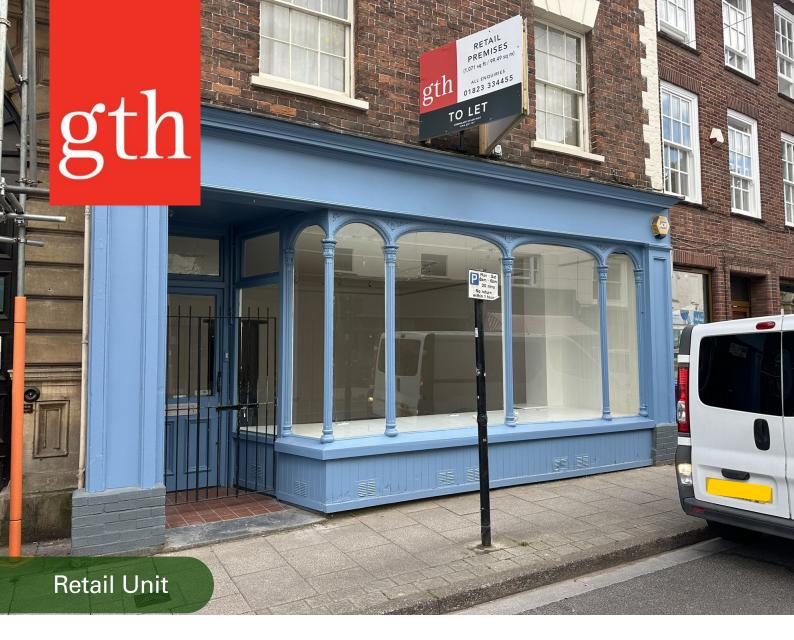

# 14 Fore Street, Wellington

## Location

The property prominently fronts Fore Street, Wellington town centre's primary retail pitch. A wide range of shops, restaurants, bars and cafes trade nearby, as do many other businesses within what is a busy town centre. Waitrose and Asda are close at hand as are their car parks.

## Description

A Grade II listed retail premises arranged over basement and ground floor level which has a timber framed display frontage onto Fore Street. The property consists of an open plan sales area with communal kitchen and WC facilities to the rear at ground floor level with damp proofed storage space at basement level. The premises are suitable for a number of uses within Use Class E.