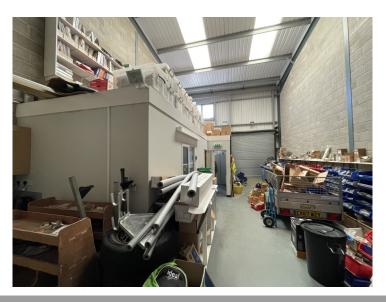

- Suitable for a number of industrial, workshop, office, and trade counter uses.
- Ideal for mezzanine first floor installation and quasi office use.
- Designated forecourts and parking.
- Minimum eaves height of 5.50m rising to 7.00m.
- Roller shutter door and separate pedestrian access.
- Two offices, stores and disabled WC.
- Mains water, drainage, gas and three phase electricity.

#### Floor Areas

Having measured, we calculate the gross internal area to be as follows:-

| Unit D  | 80.36 sq m   | 865 sq ft |
|---------|--------------|-----------|
| Offic D | 00.00 34 111 | 000 34 11 |