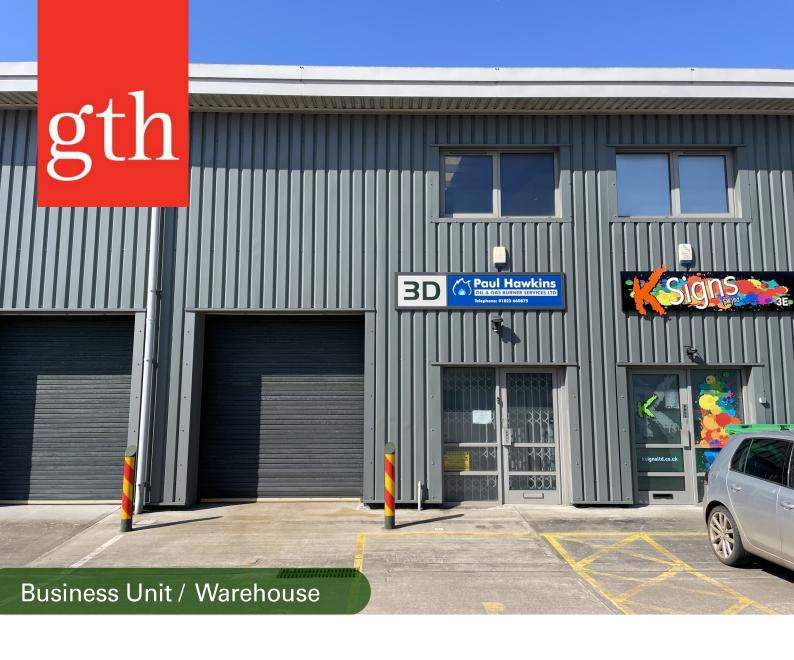

# TO LET

Unit D, Block 3, Westpark 26, Chelston, Wellington, Somerset, TA21 9AD

- Excellent communication within one mile of Junction 26 of the M5 motorway.
- Situated on Somerset's premier business park.
- High quality unit suitable for a variety of uses.
- Unit totalling 865 sq ft to include warehouse and offices.

# Description

Westpark 26 is the M5 corridor's premier business park which includes occupiers such as Howdens, Toolstation, Screwfix, Dulux Decorator Centre, Anytime Fitness, McDonalds and a Costa Drive Thru. The unit benefits from the following features:-

- Suitable for a number of industrial, workshop, office, and trade counter uses.
- Ideal for mezzanine first floor installation and quasi office use.
- Designated forecourts and parking.
- Minimum eaves height of 5.50m rising to 7.00m.
- Roller shutter door and separate pedestrian access.
- Two offices, stores and disabled WC.
- Mains water, drainage, gas and three phase electricity.