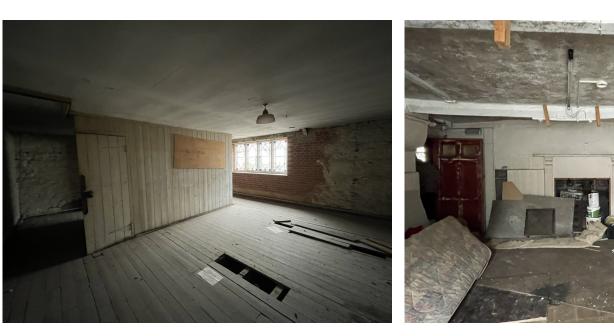

#### Description

A Grade II Listed semi-detached property in need of refurbishment with 6 parking spaces to the rear, to include one restricted space.

The ground floor consist of a former kitchen, two large front rooms, further rooms, stores and WC block. The first floor contains various boarding rooms, a bathroom and WC. The second floor is housed in the attic areas with further rooms and storage areas.

#### Floor Areas

We have obtained the following net internal floor areas:-

| Basement Store      | 28.25 sq m  | 304 sq ft   |
|---------------------|-------------|-------------|
| Ground Floor Rooms  | 195.40 sq m | 2,103 sq ft |
| Ground Floor Stores | 7.36 sq m   | 79 sq ft    |
| First Floor Rooms   | 192.28 sq m | 2,070 sq ft |
| Second Floor Rooms  | 36.64 sq m  | 394 sq ft   |
| Second Floor Stores | 27.84 sq m  | 300 sq ft   |
| Total               | 487.77 sq m | 5,250 sq ft |
|                     |             |             |