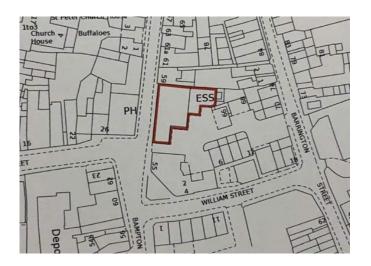

### Location

The property is located within Tiverton's town centre on Bampton Street. Situated on the edge of Tiverton's retail district with Domino's Pizza, a Chinese restaurant, fish and chip takeaway nearby along with other independent retailers.

#### Description

A Grade II Listed semi-detached property in need of refurbishment with 6 parking spaces to the rear, to include one restricted space.

The ground floor consist of a former kitchen, two large front rooms, further rooms, stores and WC block. The first floor contains various boarding rooms, a bathroom and WC. The second floor is housed in the attic areas with further rooms and storage areas.