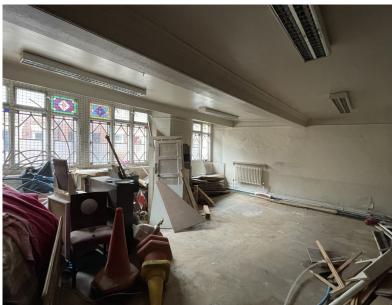

#### Description

A Grade II Listed semi-detached property in need of refurbishment with 6 parking spaces to the rear, to include one restricted space.

The ground floor consist of a former kitchen, two large front rooms, further rooms, stores and WC block. The first floor contains various boarding rooms, a bathroom and WC. The second floor is housed in the attic areas with further rooms and storage areas.