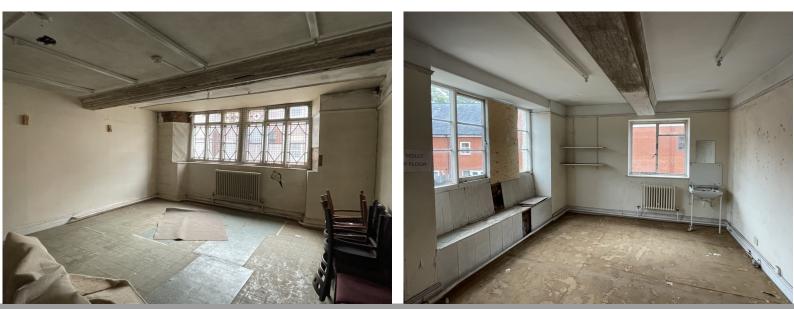

#### Description

A Grade II Listed semi-detached property in need of refurbishment with 6 parking spaces to the rear, to include one restricted space.

The ground floor consist of a former kitchen, two large front rooms, further rooms, stores and WC block. The first floor contains various boarding rooms, a bathroom and WC. The second floor is housed in the attic areas with further rooms and storage areas.

#### Floor Areas

We have obtained the following net internal floor areas:-

| Basement Store      | 28.25 sq m  | 304 sq ft   |
|---------------------|-------------|-------------|
| Ground Floor Rooms  | 195.40 sq m | 2,103 sq ft |
| Ground Floor Stores | 7.36 sq m   | 79 sq ft    |
| First Floor Rooms   | 192.28 sq m | 2,070 sq ft |
| Second Floor Rooms  | 36.64 sq m  | 394 sq ft   |
| Second Floor Stores | 27.84 sq m  | 300 sq ft   |
| Total               | 487.77 sq m | 5,250 sq ft |
|                     |             |             |