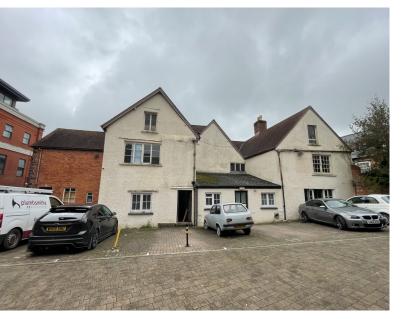

#### Description

A Grade II Listed semi-detached property in need of refurbishment with 6 parking spaces to the rear, to include one restricted space.

The ground floor consist of a former kitchen, two large front rooms, further rooms, stores and WC block. The first floor contains various boarding rooms, a bathroom and WC. The second floor is housed in the attic areas with further rooms and storage areas.