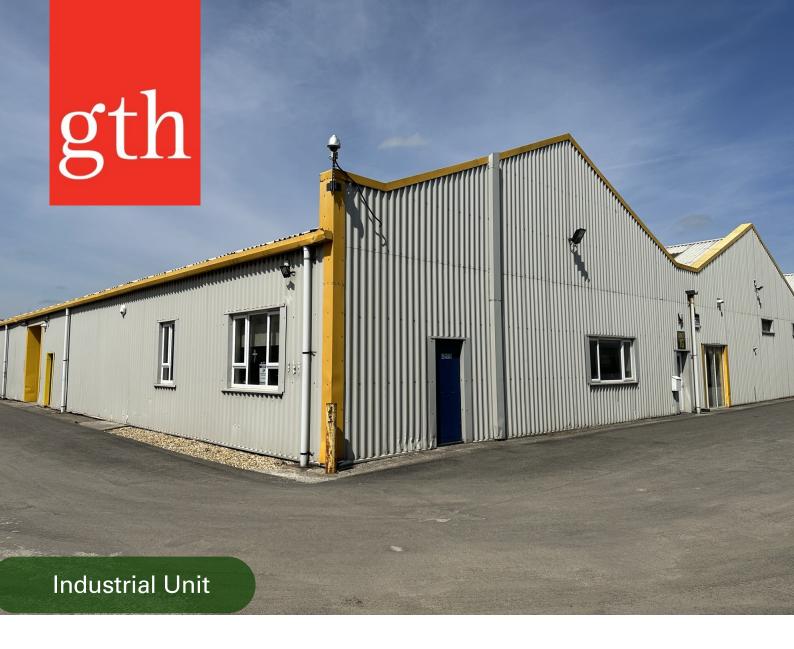

# Unit 1G, Crypton Technology Business Park

# Bristol Road, Bridgwater, Somerset, TA6 4SY

- An industrial unit providing industrial, office and store accommodation.
- A new lease for a term by arrangement.
- Gross internal area 8,349 sq ft.
- Prominent location close to Junction 23 of the M5 motorway.

# Description

Crypton Technology Business Park is an established business park offering industrial and office accommodation.

Unit 1G, which is accessible either via three pedestrian doors or a roller shutter door, has been partitioned to provide an open plan warehouse with ancillary office and store accommodation and with kitchen and WC facilities.