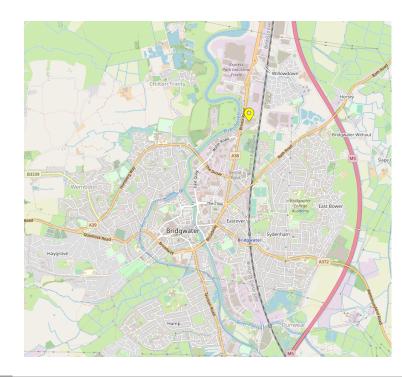

# Location

Crypton Technology Business Park is located on Bristol Road, approximately 1 mile north of the Bridgwater's town centre and two miles south of J23 of the M5.

Bridgwater, with a population of 41,000, is a market town located 9 miles north east of Taunton and 40 miles south of Bristol. The town benefits from access to both Junctions 23 and 24 of the M5 motorway and has attracted substantial residential and commercial development in recent years, with Hinkley Point C creating further opportunities in both sectors.