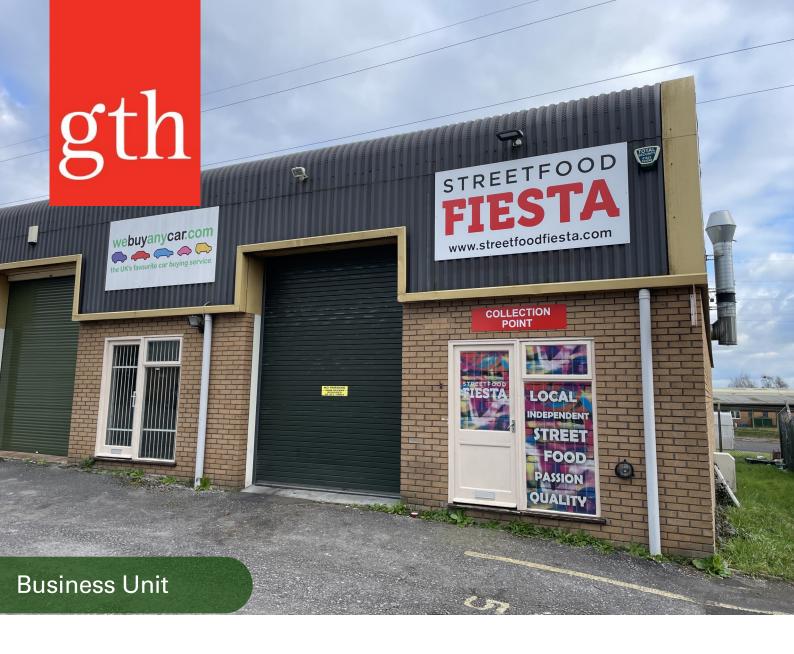

# **TO LET**

Unit 5, 27 Frobisher Way

Taunton, Somerset, TA2 6BB

- Located close to the A358 and Junction 25 of the M5.
- A modern business unit suitable for a variety of uses.
- Two allocated parking spaces with unloading area.
- Gross internal area of 2,285 sq ft to include mezzanine level.

## Description

An end of terrace business unit providing a subdivided ground floor with WC block to the rear with an open plan mezzanine level.

The unit is accessed via a roller shutter door measuring 2.70m x 3.60m and pedestrian door. Two allocated parking spaces are available with an area to load and unload.