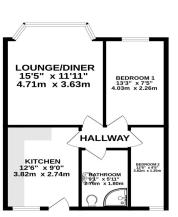

Flat Two is a bright an airy two bedroom apartment comprising kitchen, living/dining room, two bedrooms and a family bathroom. Both bedrooms are double rooms in size, with space additional space for freestanding storage into recesses. The living/dining room fronts onto Burnham-on-Sea High Street with feature bay window. The apartment also benefits from a small amount of outside space with a

tidy decked area, leading up to the front door, suitable for some garden chairs.

SITUATION The property is situated in a prominent position to the High Street in the Victorian seaside town of Burnham-on-Sea within a short stroll of the sea front and Esplanade. The town of Burnham-on-Sea offers a bustling High Street of shops, restaurants, coffee shops, etc., together with its popular seafront and Esplanade. There is a mainline railway station in Highbridge and Bristol Airport is approximately 20 miles distant. The major coastal town of Weston-Super-Mare is also within easy reach of the property with its excellent shopping and banking facilities together with historic Pier and sea front.

## HIGH STREET

SHOP 1228 sq.ft. (114.1 sq.m.) approx. FLAT ONE & TWO 1025 sq.ft. (95.2 sq.m.) approx.

TOTAL FLOOR AREA: 2253 sq.ft. (209.3 sq.m.) approx.
Measurements are approximate. Not to scale. Illustrative purposes only
Made with Metropix ©2023