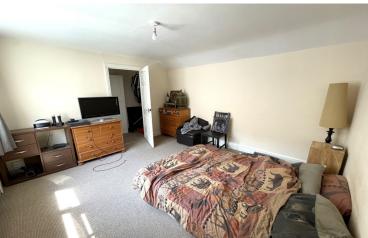

Accessed from Ham Lane, and situated on the first floor of the premises are Flat's One and Two, both of which have individual accesses. Flat one is a deceptively spacious one bedroom apartment comprising, open plan kitchen/living/dining room,

bathroom, master bedroom, dressing area, and cloakroom. The open plan living space benefits from dual aspect windows, whilst the kitchen has been fitted to include, wall and base shaker style units, with integrated oven and hob. Space for freestanding white goods is available. The bathroom consists panelled bath with electric mixer shower over, pedestal sink and integrated linen/storage cupboard. From the hallway, additional storage is found as an airing cupboard. Bedroom one is a generous double room in size, with adjoining dressing area and separate WC.

Flat Two is a bright an airy two bedroom apartment comprising kitchen, living/dining room, two bedrooms and a family bathroom. Both bedrooms are double rooms in size, with space additional space for freestanding storage into recesses. The living/dining room fronts onto Burnham-on-Sea High Street with feature bay window. The apartment also benefits from a small amount of outside space with a