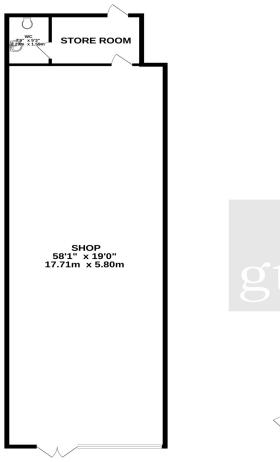

### Guide Price £395,000

**DESCRIPTION** Beginning with the shop, and situated on the ground floor, premises currently comprises retail space of over 100sq meters with full width, and floor to ceiling, High Street display window. To the rear of the shop is an additional storage room, measuring approximately 2.29m x 3.35m, with direct access into Ham Lane. Further facilities include cloakroom, fitted with WC and wash hand basin.

## HIGH STREET

SHOP 1228 sq.ft. (114.1 sq.m.) approx. FLAT ONE & TWO 1025 sq.ft. (95.2 sq.m.) approx.

TOTAL FLOOR AREA: 2253 sq.ft. (209.3 sq.m.) approx.
Measurements are approximate. Not to scale. Illustrative purposes only
Made with Metropix ©2023