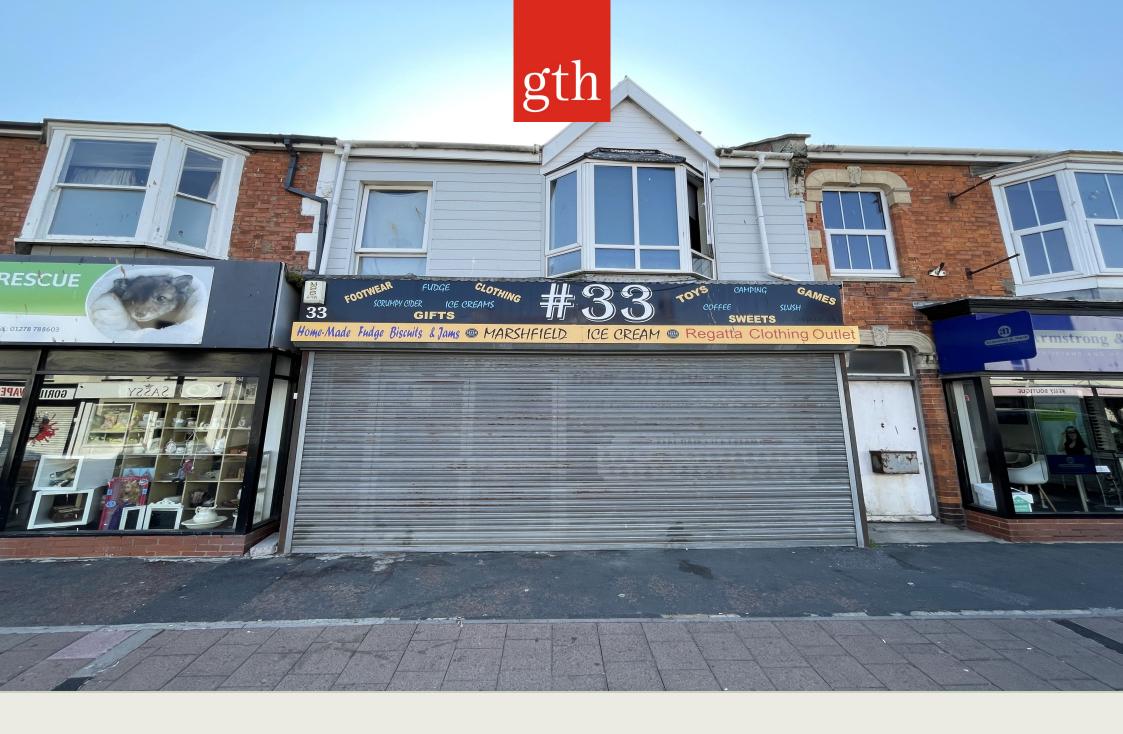

HIGH STREET, BURNHAM ON SEA, SOMERSET, TA8 1PA

# High Street, Burnham on Sea, Somerset TA8 1PA

Weston-Super-Mare 10 miles

An exciting opportunity to purchase this mixed use premises, containing a premium positioned shop with storage, on the bustling Burnham-on-Sea High Street, as well as two self contained flats with individual access from Ham Lane.

### Guide Price £395,000

**DESCRIPTION** Beginning with the shop, and situated on the ground floor, premises currently comprises retail space of over 100sq meters with full width, and floor to ceiling, High Street display window. To the rear of the shop is an additional storage room, measuring approximately 2.29m x 3.35m, with direct access into Ham Lane. Further facilities include cloakroom, fitted with WC and wash hand basin.

tidy decked area, leading up to the front door, suitable for some garden chairs.

SITUATION The property is situated in a prominent position to the High Street in the Victorian seaside town of Burnham-on-Sea within a short stroll of the sea front and Esplanade. The town of Burnham-on-Sea offers a bustling High Street of shops, restaurants, coffee shops, etc., together with its popular seafront and Esplanade. There is a mainline railway station in Highbridge and Bristol Airport is approximately 20 miles distant. The major coastal town of Weston-Super-Mare is also within easy reach of the property with its excellent shopping and banking facilities together with historic Pier and sea front.