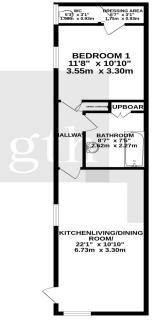

Accessed from Ham Lane, and situated on the first floor of the premises are Flat's One and Two, both of which have individual accesses. Flat one is a deceptively spacious one bedroom apartment comprising, open plan kitchen/living/dining room,

bathroom, master bedroom, dressing area, and cloakroom. The open plan living space benefits from dual aspect windows, whilst the kitchen has been fitted to include, wall and base shaker style units, with integrated oven and hob. Space for freestanding white goods is available. The bathroom consists panelled bath with electric mixer shower over, pedestal sink and integrated linen/storage cupboard. From the hallway, additional storage is found as an airing cupboard. Bedroom one is a generous double room in size, with adjoining dressing area and separate WC.

## HIGH STREET

SHOP 1228 sq.ft. (114.1 sq.m.) approx. FLAT ONE & TWO 1025 sq.ft. (95.2 sq.m.) approx.

TOTAL FLOOR AREA: 2253 sq.ft. (209.3 sq.m.) approx.
Measurements are approximate. Not to scale. Illustrative purposes only
Made with Metropix ©2023