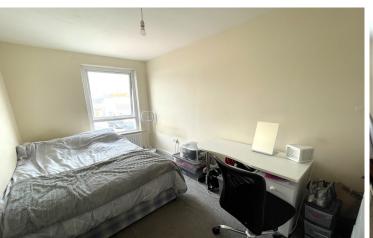

bathroom, master bedroom, dressing area, and cloakroom. The open plan living space benefits from dual aspect windows, whilst the kitchen has been fitted to include, wall and base shaker style units, with integrated oven and hob. Space for freestanding white goods is available. The bathroom consists panelled bath with electric mixer shower over, pedestal sink and integrated linen/storage cupboard. From the hallway, additional storage is found as an airing cupboard. Bedroom one is a generous double room in size, with adjoining dressing area and separate WC.