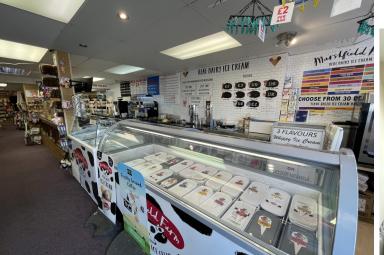

### Guide Price £395,000

**DESCRIPTION** Beginning with the shop, and situated on the ground floor, premises currently comprises retail space of over 100sq meters with full width, and floor to ceiling, High Street display window. To the rear of the shop is an additional storage room, measuring approximately 2.29m x 3.35m, with direct access into Ham Lane. Further facilities include cloakroom, fitted with WC and wash hand basin.

**SPECIAL CONDITIONS:** Business is available by separate negotiation.