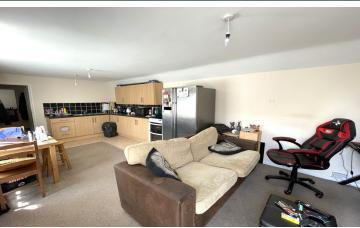

Accessed from Ham Lane, and situated on the first floor of the premises are Flat's One and Two, both of which have individual accesses. Flat one is a deceptively spacious one bedroom apartment comprising, open plan kitchen/living/dining room,

bathroom, master bedroom, dressing area, and cloakroom. The open plan living space benefits from dual aspect windows, whilst the kitchen has been fitted to include, wall and base shaker style units, with integrated oven and hob. Space for freestanding white goods is available. The bathroom consists panelled bath with electric mixer shower over, pedestal sink and integrated linen/storage cupboard. From the hallway, additional storage is found as an airing cupboard. Bedroom one is a generous double room in size, with adjoining dressing area and separate WC.