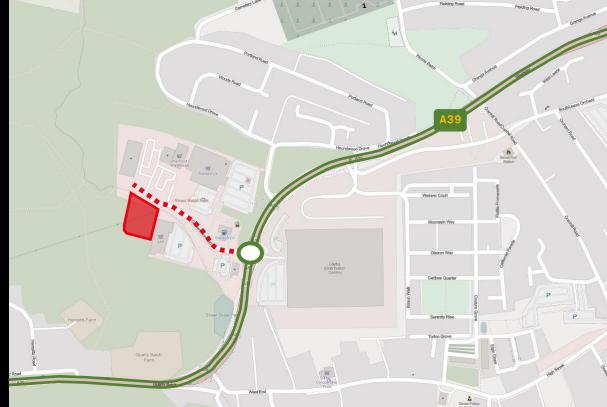

## STREET BUSINESS PARK

BA16 0GX 2,500 - 16,000 FT<sup>2</sup>

RETAIL / SHOWROOM / TRADE COUNTER / INDUSTRIAL - ALL ENQUIRIES

- Ample parking available
- Excellent access to the A39 and J.23 of the M25
- Local occupiers include: Home Bargains, Lidl, Pets at Home, McDonalds and Sainsbury's