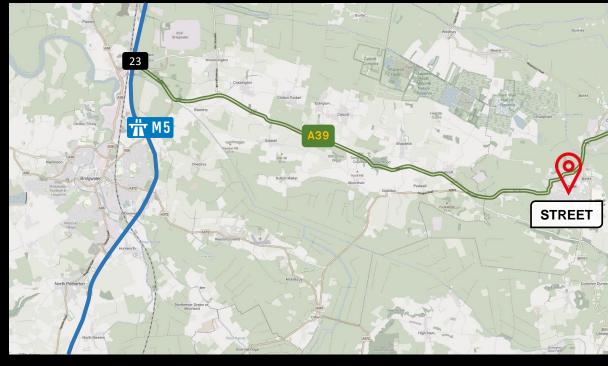

## STREET BUSINESS PARK

BA16 0GX 2,500 - 16,000 FT<sup>2</sup>

RETAIL / SHOWROOM / TRADE COUNTER / INDUSTRIAL - ALL ENQUIRIES

- Ample parking available
- Excellent access to the A39 and J.23 of the M25
- Local occupiers include: Home Bargains, Lidl, Pets at Home, McDonalds and Sainsbury's