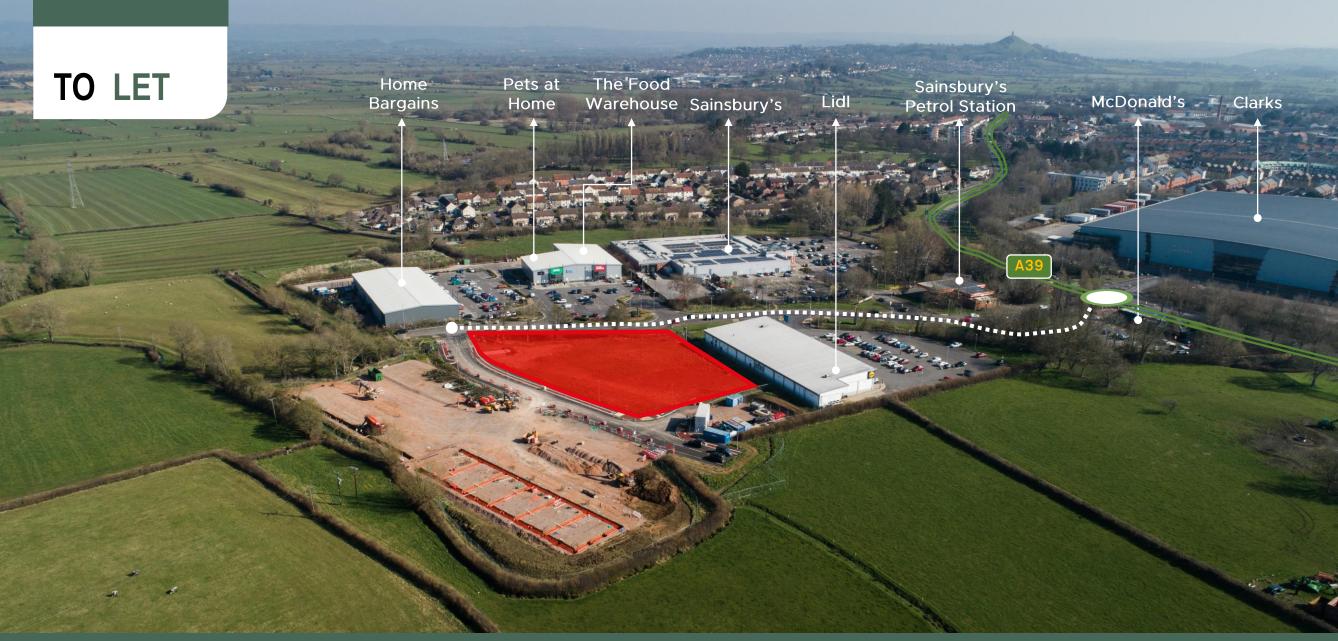

## STREET BUSINESS PARK

BA16 0GX 2,500 - 16,000 FT<sup>2</sup>

RETAIL / SHOWROOM / TRADE COUNTER / INDUSTRIAL - ALL ENQUIRIES

- Ample parking available
- Excellent access to the A39 and J.23 of the M25
- Local occupiers include: Home Bargains, Lidl, Pets at Home, McDonalds and Sainsbury's