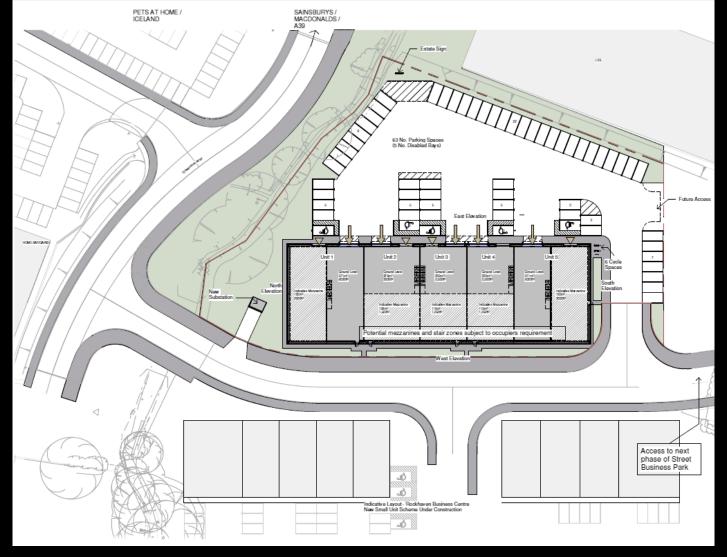

## STREET BUSINESS PARK

BA16 0GX 2,500 - 16,000 FT<sup>2</sup>

RETAIL / SHOWROOM / TRADE COUNTER / INDUSTRIAL - ALL ENQUIRIES

- Ample parking available
- Excellent access to the A39 and J.23 of the M25
- Local occupiers include: Home Bargains, Lidl, Pets at Home, McDonalds and Sainsbury's