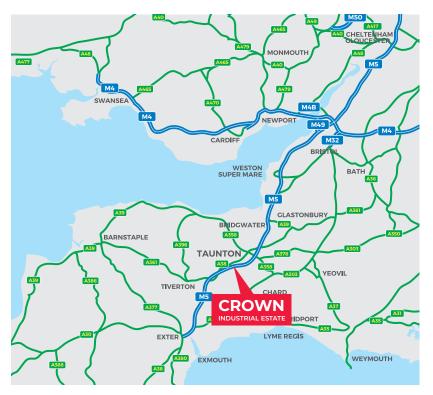

#### **LOCATION**

Crown Industrial Estate is located off the Priorswood Road, some two miles north east of Taunton Town Centre

The industrial estate benefits from excellent transport links with Junction 25 of the M5 motorway approximately two miles to the south east via the A358. Other occupiers include Screwfix, DHL and City Electrical Factors.