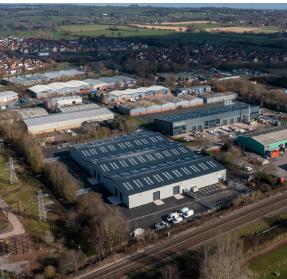

#### **LOCATION**

Crown Industrial Estate is located off the Priorswood Road, some two miles north east of Taunton Town Centre

The industrial estate benefits from excellent transport links with Junction 25 of the M5 motorway approximately two miles to the south east via the A358. Other occupiers include Screwfix, DHL and City Electrical Factors.