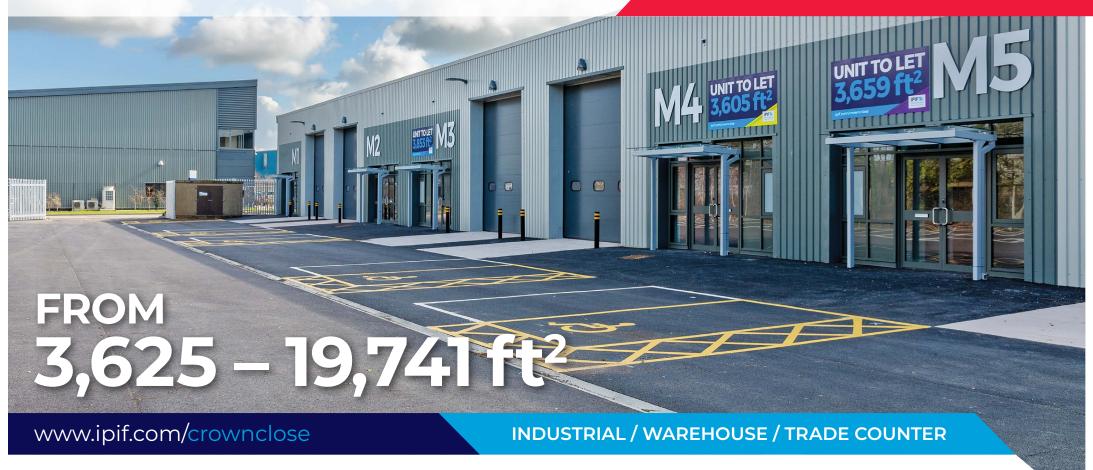

# **NEWLY REFURBISHED** UNITS TO LET

UNITS M1-7 CROWN CLOSE CROWN INDUSTRIAL ESTATE, TAUNTON, TA2 8RX

## UNITS M1-7 CROWN CLOSE CROWN INDUSTRIAL ESTATE, TAUNTON, TA2 8RX

Block M comprises 7 newly refurbished units. Each property has warehouse, office space and WC facilities. Approx eaves height of 6 metres. M6 & M7 both benefit from secure yards.

| DESTINATION         | DISTANCE  |
|---------------------|-----------|
| London              | 165 miles |
| Bristol             | 49 miles  |
| Bristol Airport     | 37 miles  |
| M4/M5 Interchange   | 49 miles  |
| Exeter              | 40 miles  |
| Taunton Town Centre | 2 miles   |
| M5 J.25             | 2 miles   |