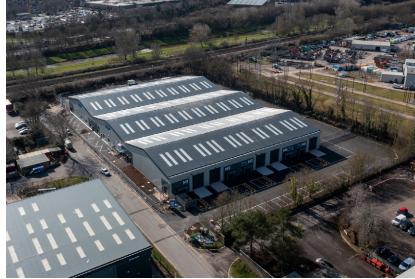

Block M comprises 7 newly refurbished units. Each property has warehouse, office space and WC facilities. Approx eaves height of 6 metres. M6 & M7 both benefit from secure yards.

| DESTINATION         | DISTANCE  |
|---------------------|-----------|
| London              | 165 miles |
| Bristol             | 49 miles  |
| Bristol Airport     | 37 miles  |
| M4/M5 Interchange   | 49 miles  |
| Exeter              | 40 miles  |
| Taunton Town Centre | 2 miles   |
| M5 J.25             | 2 miles   |