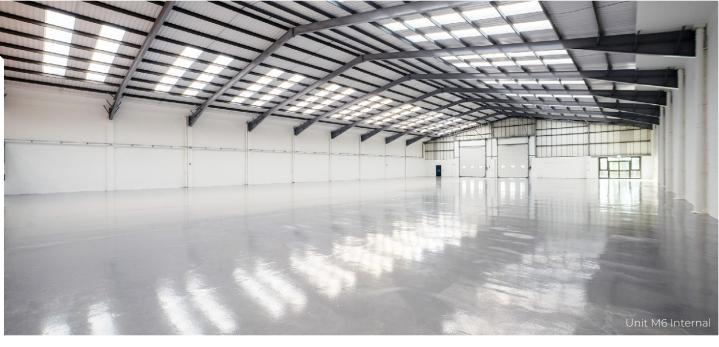

| UNIT M6          | M²      | FT <sup>2</sup> |
|------------------|---------|-----------------|
| Warehouse        | 1,642.8 | 17,683          |
| Office / Welfare | 191.2   | 2,058           |
| TOTAL            | 1,834.0 | 19,741          |