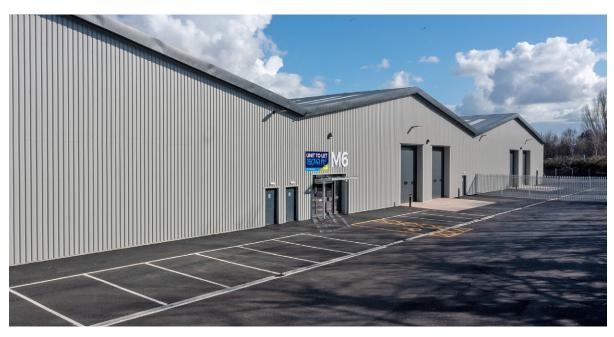

Block M comprises 7 newly refurbished units. Each property has warehouse, office space and WC facilities. Approx eaves height of 6 metres. M6 & M7 both benefit from secure yards.

| DESTINATION         | DISTANCE  |
|---------------------|-----------|
| London              | 165 miles |
| Bristol             | 49 miles  |
| Bristol Airport     | 37 miles  |
| M4/M5 Interchange   | 49 miles  |
| Exeter              | 40 miles  |
| Taunton Town Centre | 2 miles   |
| M5 J.25             | 2 miles   |

| UNIT M6          | M²      | FT <sup>2</sup> |
|------------------|---------|-----------------|
| Warehouse        | 1,642.8 | 17,683          |
| Office / Welfare | 191.2   | 2,058           |
| TOTAL            | 1,834.0 | 19,741          |