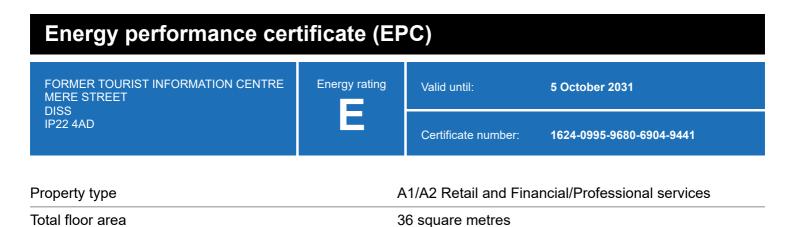

## **Energy rating and score**

This property's energy rating is E.

Properties get a rating from A+ (best) to G (worst) and a score.

The better the rating and score, the lower your property's carbon emissions are likely to be.