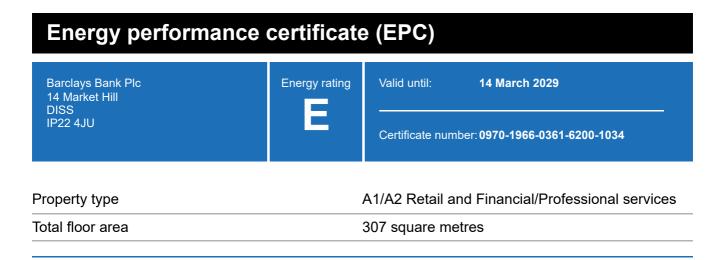

## **Energy rating and score**

This property's energy rating is E.

Properties get a rating from A+ (best) to G (worst) and a score.

The better the rating and score, the lower your property's carbon emissions are likely to be.