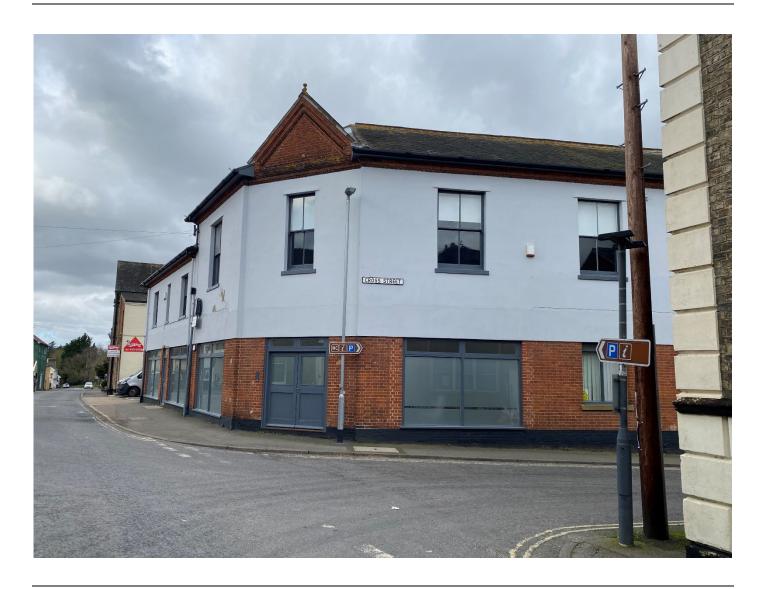

## **DESCRIPTION**

A two storey building of part-rendered brick construction under a pitched slate roof with frontage to Magdelen Street and Cross Street

## **ACCOMMODATION**

Ground floor hallway at the rear with stairs to first floor and kitchen / WCs off, door through to open-plan retail / studio areas, two further offices, second staircase up, and production area / store at the side. First floor comprises kitchen with WCs, three separate offices, server room and large open-plan office.