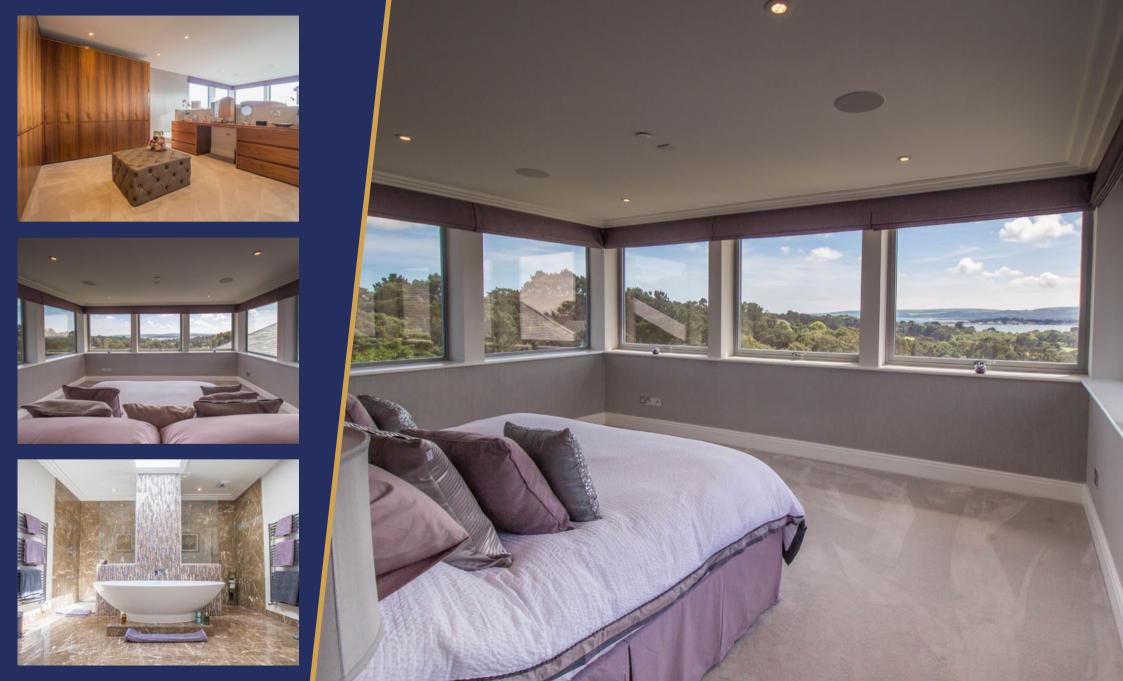

# Summary

Harbour Reach is truly a landmark development set amidst manicured grounds of nearly two acres occupying a unique and tranquil position, benefitting from truly panoramic views across Parkstone Golf Club and Poole Harbour.

This stunning penthouse is constructed on a grand scale with a magnificent reception hall and a 40ft lounge / dining room with a vaulted ceiling above, designed to take full advantage of the panorama below. The finishes can only be described as sumptuous from the exquisite kitchen / family room to outstanding master bedroom suite with its split level dressing area and palatial ensuite bathroom. It also boasts direct lift entry and three spaces in the secure underground garage.

- Approximately 4,300 square feet
- Wonderful far reaching views
- Huge 40' lounge / dining room
- South West facing terrace
- 38' kitchen / family room

- Study / library
- Four bedroom suites
- Magnificent reception hall
- Direct lift access
- Three secure parking spaces