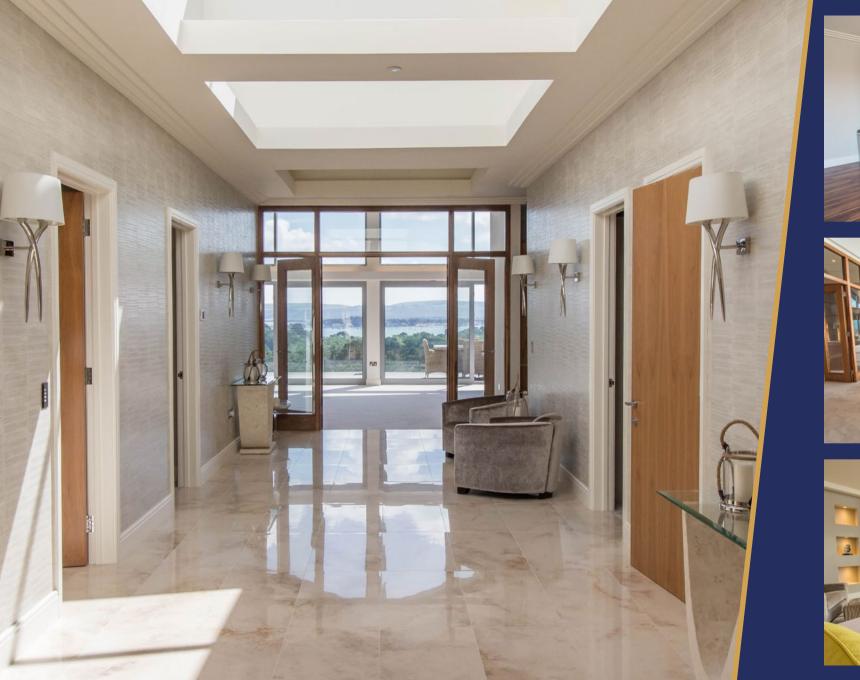

This stunning penthouse is constructed on a grand scale with a magnificent reception hall and a 40ft lounge / dining room with a vaulted ceiling above, designed to take full advantage of the panorama below. The finishes can only be described as sumptuous from the exquisite kitchen / family room to outstanding master bedroom suite with its split level dressing area and palatial ensuite bathroom. It also boasts direct lift entry and three spaces in the secure underground garage.