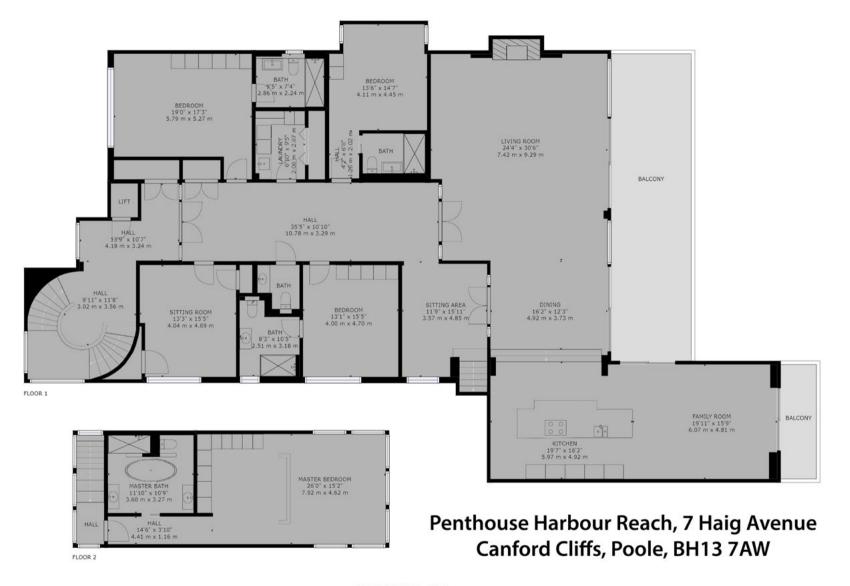

It is best viewed on a desktop screen or in landscape mode on your smartphone or tablet.

GROSS INTERNAL AREA
FLOOR 1: 3896 sq ft,362 m², FLOOR 2: 640 sq ft,60 m²
TOTAL: 4537 sq ft,421 m²

- Approximately 4,300 square feet
- Wonderful far reaching views
- Huge 40' lounge / dining room
- South West facing terrace
- 38' kitchen / family room

- Study / library
- Four bedroom suites
- Magnificent reception hall
- Direct lift access
- Three secure parking spaces