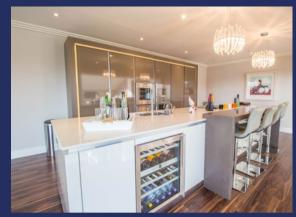

This stunning penthouse is constructed on a grand scale with a magnificent reception hall and a 40ft lounge / dining room with a vaulted ceiling above, designed to take full advantage of the panorama below. The finishes can only be described as sumptuous from the exquisite kitchen / family room to outstanding master bedroom suite with its split level dressing area and palatial ensuite bathroom. It also boasts direct lift entry and three spaces in the secure underground garage.

- Approximately 4,300 square feet
- Wonderful far reaching views
- Huge 40' lounge / dining room
- South West facing terrace
- 38' kitchen / family room

- Study / library
- Four bedroom suites
- Magnificent reception hall
- Direct lift access
- Three secure parking spaces