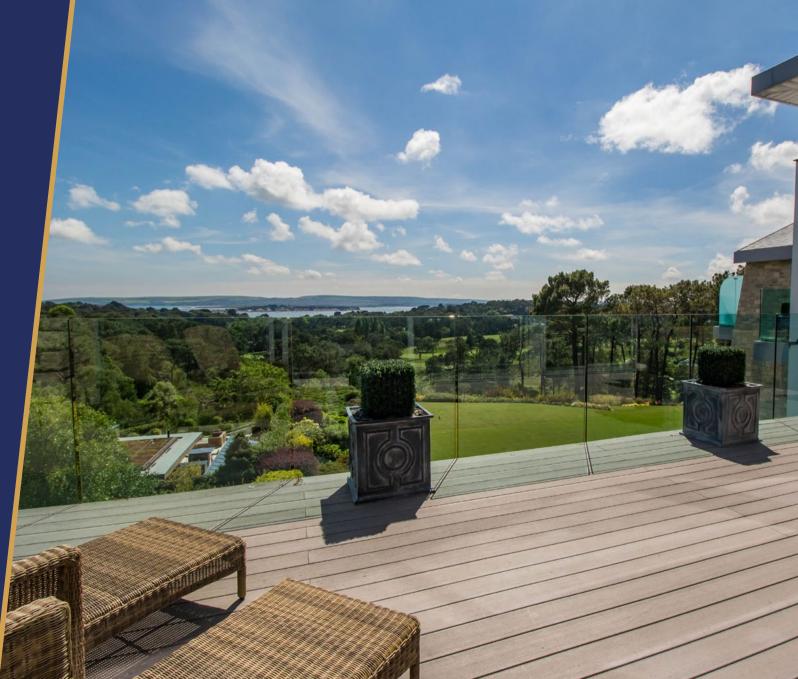

# Summary

Harbour Reach is truly a landmark development set amidst manicured grounds of nearly two acres occupying a unique and tranquil position, benefitting from truly panoramic views across Parkstone Golf Club and Poole Harbour.

This stunning penthouse is constructed on a grand scale with a magnificent reception hall and a 40ft lounge / dining room with a vaulted ceiling above, designed to take full advantage of the panorama below. The finishes can only be described as sumptuous from the exquisite kitchen / family room to outstanding master bedroom suite with its split level dressing area and palatial ensuite bathroom. It also boasts direct lift entry and three spaces in the secure underground garage.