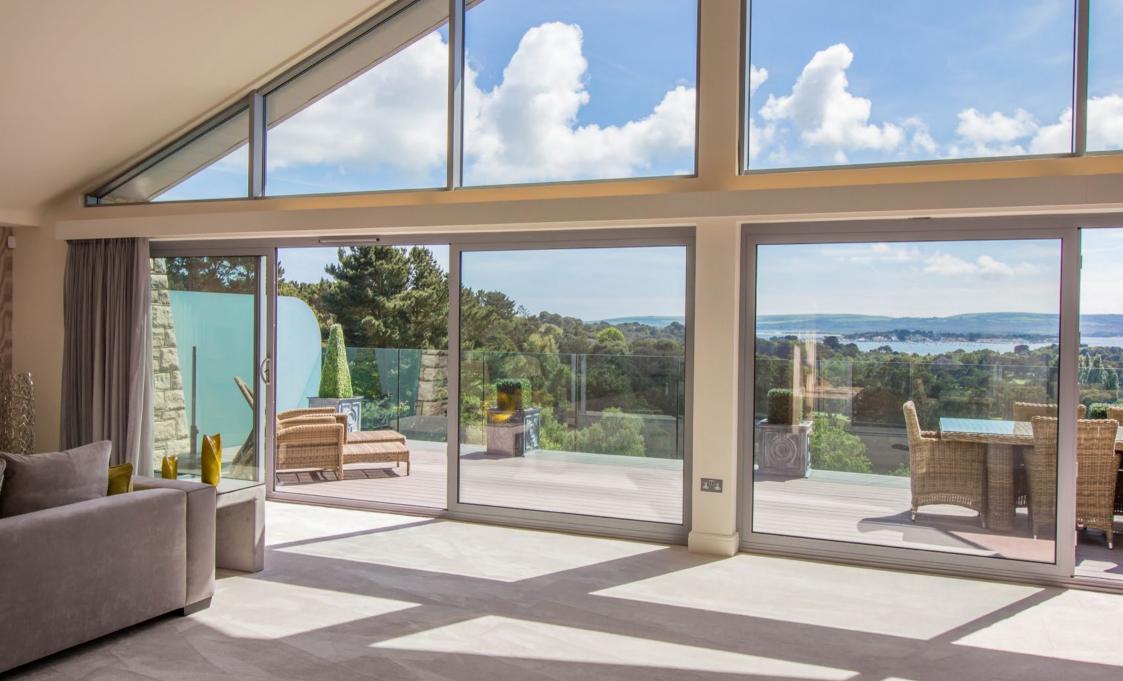

# Summary

Harbour Reach is truly a landmark development set amidst manicured grounds of nearly two acres occupying a unique and tranquil position, benefitting from truly panoramic views across Parkstone Golf Club and Poole Harbour.

This stunning penthouse is constructed on a grand scale with a magnificent reception hall and a 40ft lounge / dining room with a vaulted ceiling above, designed to take full advantage of the panorama below. The finishes can only be described as sumptuous from the exquisite kitchen / family room to outstanding master bedroom suite with its split level dressing area and palatial ensuite bathroom. It also boasts direct lift entry and three spaces in the secure underground garage.

- Approximately 4,300 square feet
- Wonderful far reaching views
- Huge 40' lounge / dining room
- South West facing terrace
- 38' kitchen / family room

- Study / library
- Four bedroom suites
- Magnificent reception hall
- Direct lift access
- Three secure parking spaces