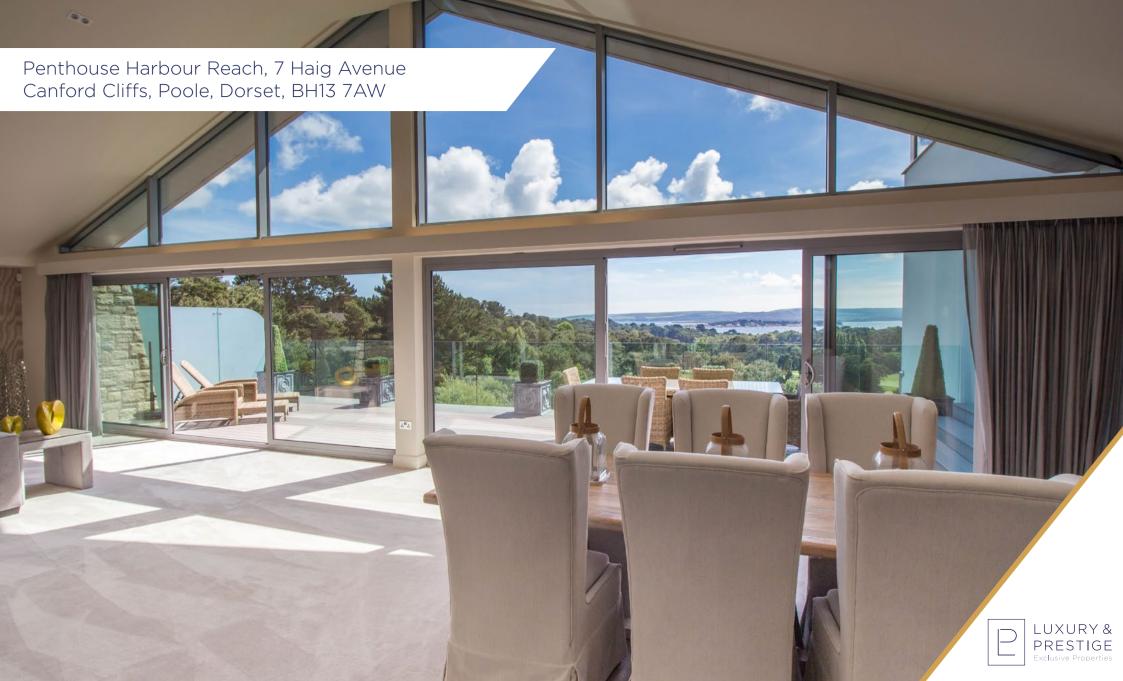

# Summary

Harbour Reach is truly a landmark development set amidst manicured grounds of nearly two acres occupying a unique and tranquil position, benefitting from truly panoramic views across Parkstone Golf Club and Poole Harbour.

This stunning penthouse is constructed on a grand scale with a magnificent reception hall and a 40ft lounge / dining room with a vaulted ceiling above, designed to take full advantage of the panorama below. The finishes can only be described as sumptuous from the exquisite kitchen / family room to outstanding master bedroom suite with its split level dressing area and palatial ensuite bathroom. It also boasts direct lift entry and three spaces in the secure underground garage.