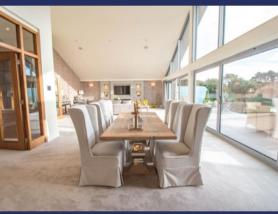

This stunning penthouse is constructed on a grand scale with a magnificent reception hall and a 40ft lounge / dining room with a vaulted ceiling above, designed to take full advantage of the panorama below. The finishes can only be described as sumptuous from the exquisite kitchen / family room to outstanding master bedroom suite with its split level dressing area and palatial ensuite bathroom. It also boasts direct lift entry and three spaces in the secure underground garage.

- Approximately 4,300 square feet
- Wonderful far reaching views
- Huge 40' lounge / dining room
- South West facing terrace
- 38' kitchen / family room

- Study / library
- Four bedroom suites
- Magnificent reception hall
- Direct lift access
- Three secure parking spaces