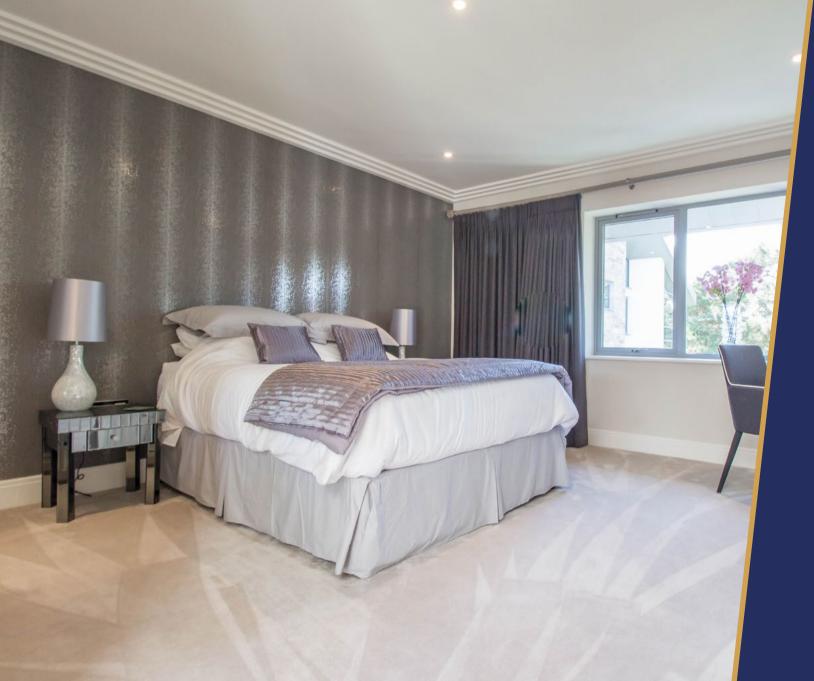

This stunning penthouse is constructed on a grand scale with a magnificent reception hall and a 40ft lounge / dining room with a vaulted ceiling above, designed to take full advantage of the panorama below. The finishes can only be described as sumptuous from the exquisite kitchen / family room to outstanding master bedroom suite with its split level dressing area and palatial ensuite bathroom. It also boasts direct lift entry and three spaces in the secure underground garage.

- Approximately 4,300 square feet
- Wonderful far reaching views
- Huge 40' lounge / dining room
- South West facing terrace
- 38' kitchen / family room

- Study / library
- Four bedroom suites
- Magnificent reception hall
- Direct lift access
- Three secure parking spaces