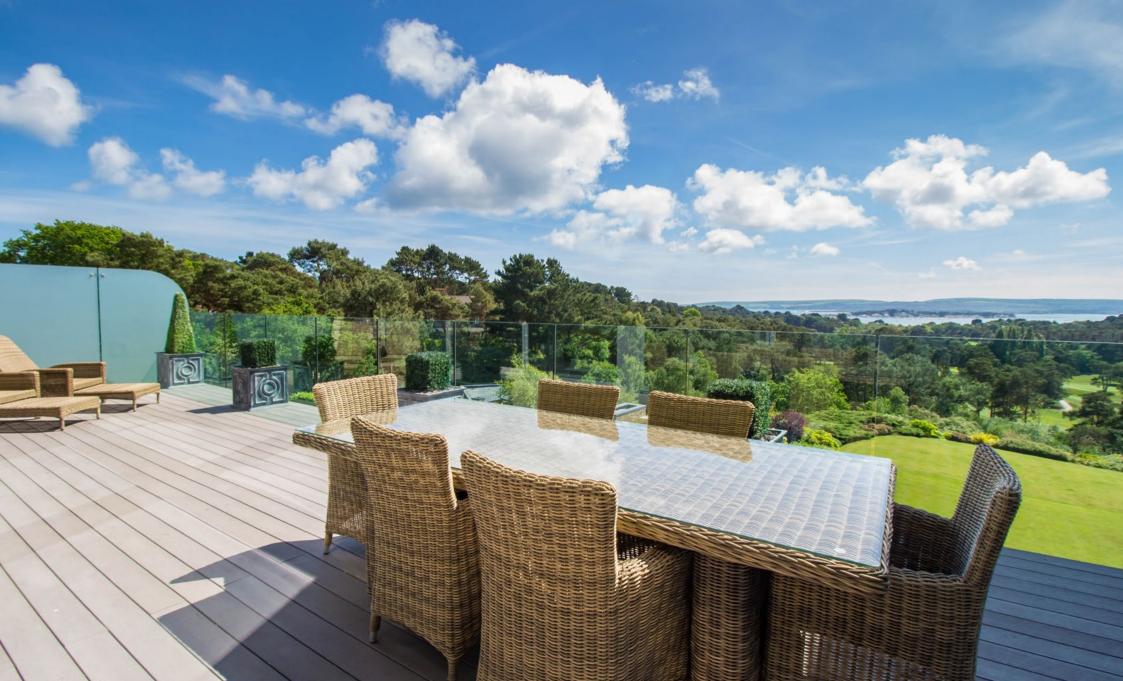

# Summary

Harbour Reach is truly a landmark development set amidst manicured grounds of nearly two acres occupying a unique and tranquil position, benefitting from truly panoramic views across Parkstone Golf Club and Poole Harbour.

This stunning penthouse is constructed on a grand scale with a magnificent reception hall and a 40ft lounge / dining room with a vaulted ceiling above, designed to take full advantage of the panorama below. The finishes can only be described as sumptuous from the exquisite kitchen / family room to outstanding master bedroom suite with its split level dressing area and palatial ensuite bathroom. It also boasts direct lift entry and three spaces in the secure underground garage.

- Approximately 4,300 square feet
- Wonderful far reaching views
- Huge 40' lounge / dining room
- South West facing terrace
- 38' kitchen / family room

- Study / library
- Four bedroom suites
- Magnificent reception hall
- Direct lift access
- Three secure parking spaces