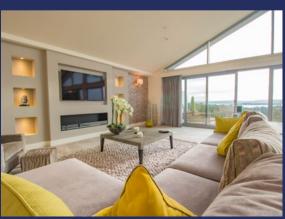

This stunning penthouse is constructed on a grand scale with a magnificent reception hall and a 40ft lounge / dining room with a vaulted ceiling above, designed to take full advantage of the panorama below. The finishes can only be described as sumptuous from the exquisite kitchen / family room to outstanding master bedroom suite with its split level dressing area and palatial ensuite bathroom. It also boasts direct lift entry and three spaces in the secure underground garage.

- Approximately 4,300 square feet
- Wonderful far reaching views
- Huge 40' lounge / dining room
- South West facing terrace
- 38' kitchen / family room

- Study / library
- Four bedroom suites
- Magnificent reception hall
- Direct lift access
- Three secure parking spaces