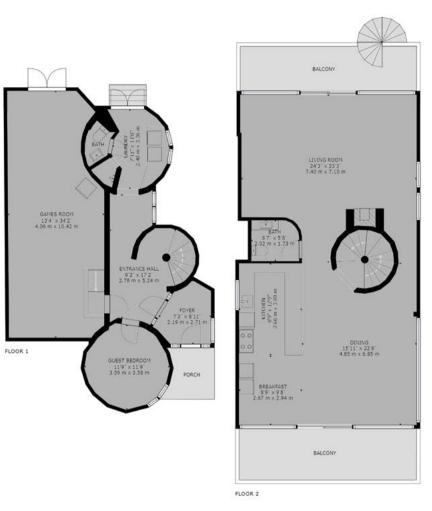

### Horizons, 23 Banks Road, Sandbanks, Poole, BH13 7PW

GROSS INTERNAL AREA
FLOOR 1: 877 sq ft,81 m², FLOOR 2: 1111 sq ft,103 m²
FLOOR 3: 1113 sq ft,103 m², EXCLUDED AREAS:
PORCH: 45 sq ft,4 m²

TOTAL: 3102 sq ft,288 m<sup>2</sup>