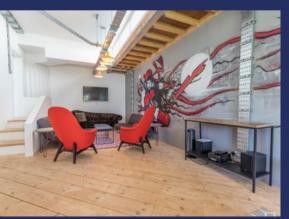

# Summary

Horizons is located on arguably the most sought after stretch of beach anywhere in the UK. It was designed and built in around 1973 to national acclaim and no doubt it caused quite a storm at the time. In an area known for its contemporary architecture its stands out as a wonderful example of its type with cantilevered floors, exposed steels and a central circular staircase cast in concrete. It requires updating and a sympathetic makeover in order to restore it to a completely fabulous home but what an amazing project to take on.