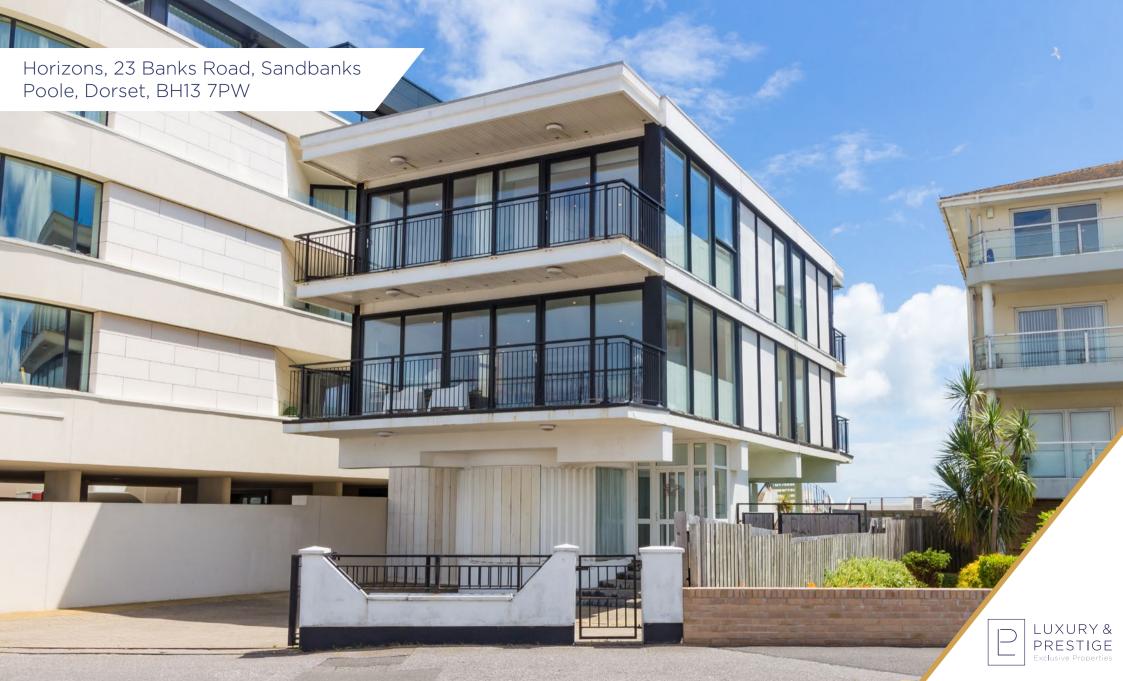

### Horizons, 23 Banks Road, Sandbanks, Poole, BH13 7PW

GROSS INTERNAL AREA
FLOOR 1: 877 sq ft,81 m², FLOOR 2: 1111 sq ft,103 m²
FLOOR 3: 1113 sq ft,103 m², EXCLUDED AREAS:
PORCH: 45 sq ft,4 m²

TOTAL: 3102 sq ft,288 m<sup>2</sup>

# Summary

Horizons is located on arguably the most sought after stretch of beach anywhere in the UK. It was designed and built in around 1973 to national acclaim and no doubt it caused quite a storm at the time. In an area known for its contemporary architecture its stands out as a wonderful example of its type with cantilevered floors, exposed steels and a central circular staircase cast in concrete. It requires updating and a sympathetic makeover in order to restore it to a completely fabulous home but what an amazing project to take on.