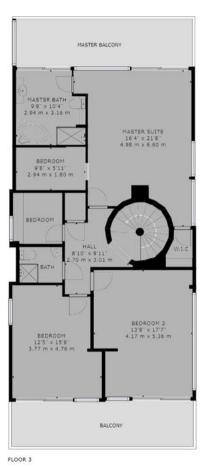

### Horizons, 23 Banks Road, Sandbanks, Poole, BH13 7PW

GROSS INTERNAL AREA
FLOOR 1: 877 sq ft,81 m², FLOOR 2: 1111 sq ft,103 m²
FLOOR 3: 1113 sq ft,103 m², EXCLUDED AREAS:
PORCH: 45 sq ft,4 m²

TOTAL: 3102 sq ft,288 m<sup>2</sup>