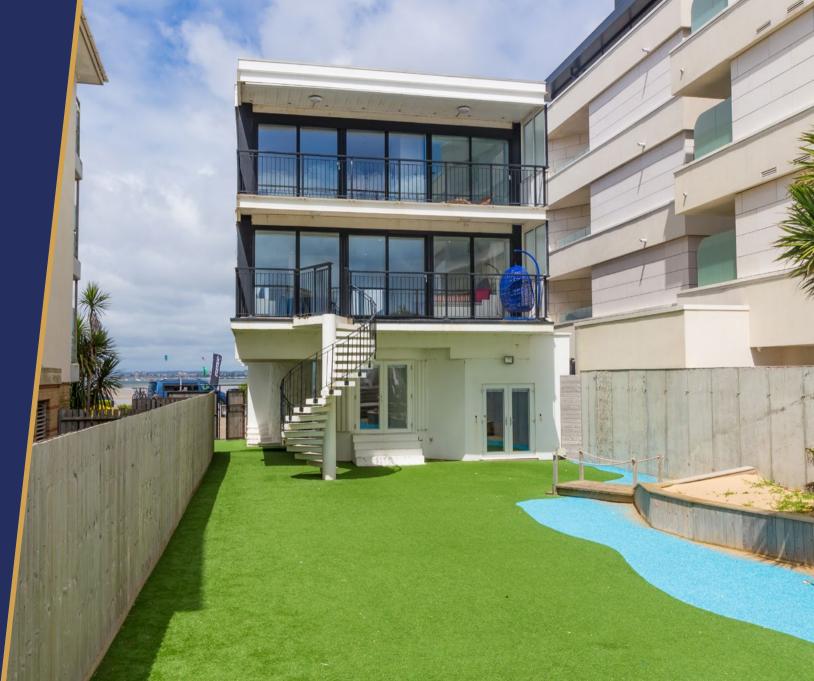

# Summary

Horizons is located on arguably the most sought after stretch of beach anywhere in the UK. It was designed and built in around 1973 to national acclaim and no doubt it caused quite a storm at the time. In an area known for its contemporary architecture its stands out as a wonderful example of its type with cantilevered floors, exposed steels and a central circular staircase cast in concrete. It requires updating and a sympathetic makeover in order to restore it to a completely fabulous home but what an amazing project to take on.

Planning permission to remodel and enlarge the house was gained by renowned contemporary architects Horden Cherry Lee in 2011 and in 2018 there was subsequent planning permission to completely redevelop Horizons and to replace it with a block of seven luxury apartments. Both consents serve to demonstrate what might be achieved by way of built form and mass on the site, subject always to the necessary consents. It boasts potentially the largest garden on this exclusive strip of the Sandbanks peninsula with dual beach and harbour views.

- Amazing location
- Direct beach access on one side
- Wonderful harbour views on the other
- Stunning 1970s contemporary design
- Especially large garden for this location

- Modernisation required
- Could be suitable for redevelopment
- Planning permission (expired) by
  Horden Cherry Lee
- Increasingly rare to find