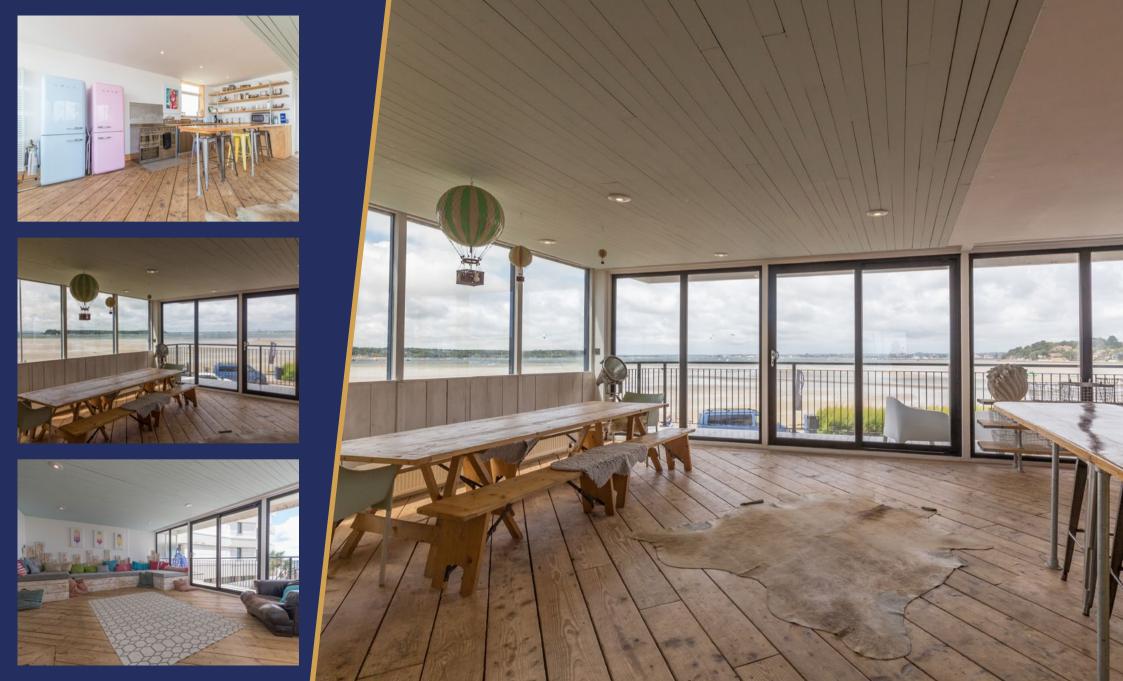

# Summary

Horizons is located on arguably the most sought after stretch of beach anywhere in the UK. It was designed and built in around 1973 to national acclaim and no doubt it caused quite a storm at the time. In an area known for its contemporary architecture its stands out as a wonderful example of its type with cantilevered floors, exposed steels and a central circular staircase cast in concrete. It requires updating and a sympathetic makeover in order to restore it to a completely fabulous home but what an amazing project to take on.

This small strip of land on the isthmus between Sandbanks and the mainland is especially prized as the properties here have direct access to the beach on one side and frontline views of Poole Harbour on the other resulting in a unique dual aspect. The harbour views from Horizons are undoubtedly from one of the best vantage points in the area. These types of properties are few and far between so anyone looking for a beautiful one-off contemporary home in Sandbanks need look no further.