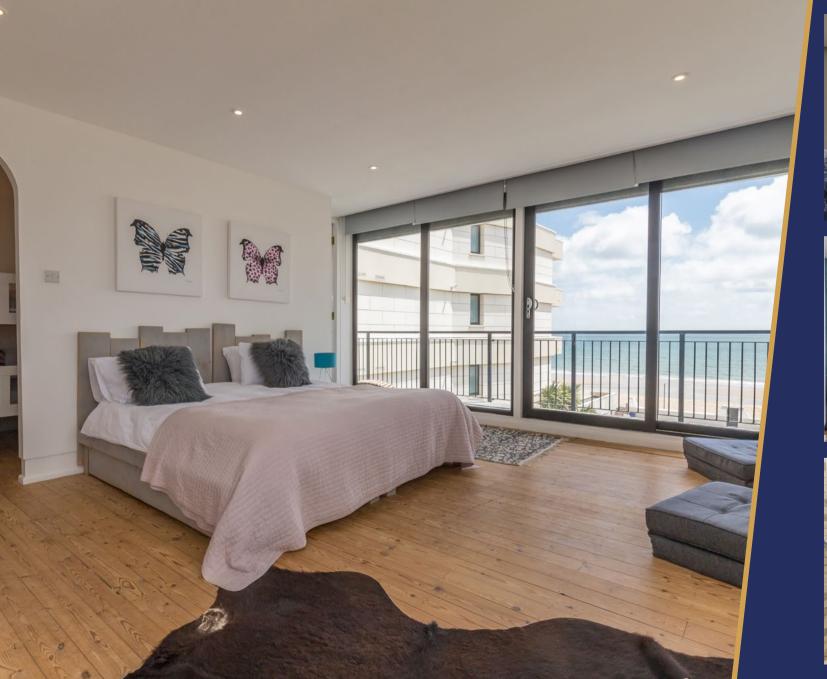

# Summary

Horizons is located on arguably the most sought after stretch of beach anywhere in the UK. It was designed and built in around 1973 to national acclaim and no doubt it caused quite a storm at the time. In an area known for its contemporary architecture its stands out as a wonderful example of its type with cantilevered floors, exposed steels and a central circular staircase cast in concrete. It requires updating and a sympathetic makeover in order to restore it to a completely fabulous home but what an amazing project to take on.

This small strip of land on the isthmus between Sandbanks and the mainland is especially prized as the properties here have direct access to the beach on one side and frontline views of Poole Harbour on the other resulting in a unique dual aspect. The harbour views from Horizons are undoubtedly from one of the best vantage points in the area. These types of properties are few and far between so anyone looking for a beautiful one-off contemporary home in Sandbanks need look no further.