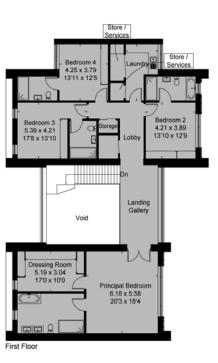

# Floorplan: Approved Two-Storey Dwelling

#### 7 Oratory Gardens, Canford Cliffs, Poole, BH13 7HJ

Approximate Floor Area = 671.6 sq m / 7229 sq ft (Including Garage / Excluding Void)