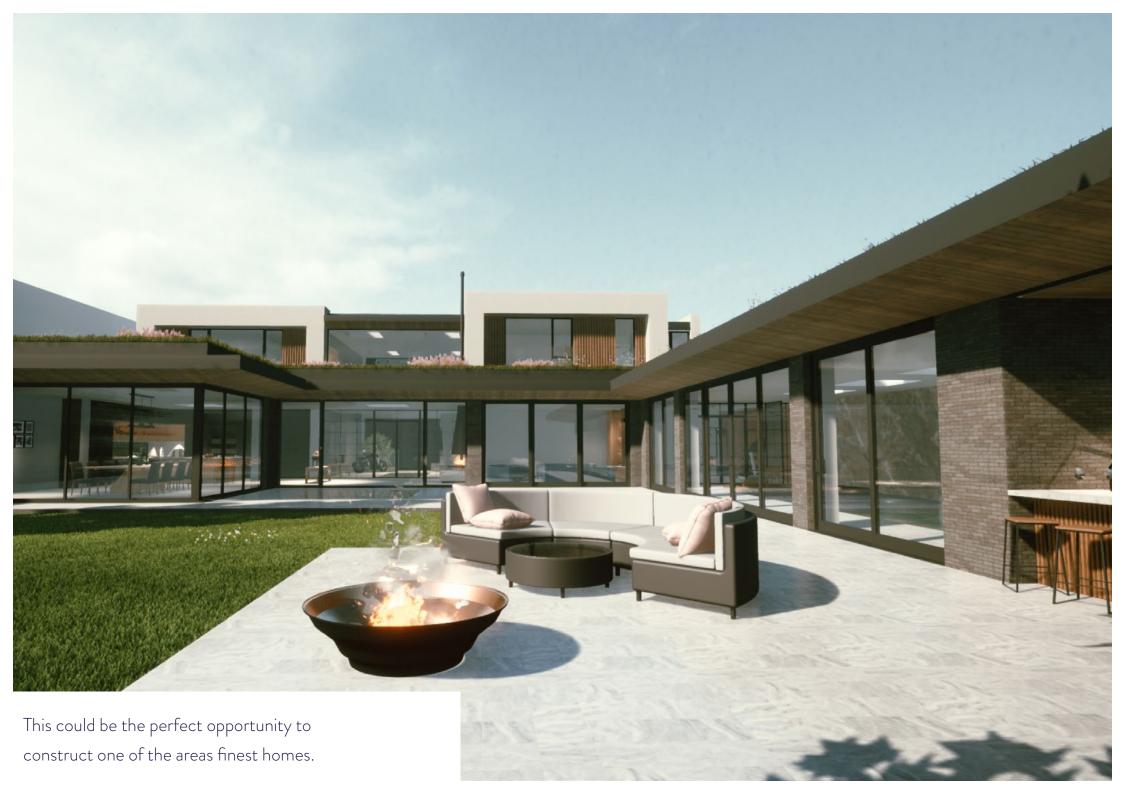

Architects Asplan have provided visuals of the approved three-storey design.

The designs by Asplan Associates incorporate four luxurious bedrooms each with en suite facilities, 60' open plan kitchen family rooms, cinemas, gymnasiums and indoor pool complexes. Either of the two designs to be implemented will be spectacular and unique within the area.