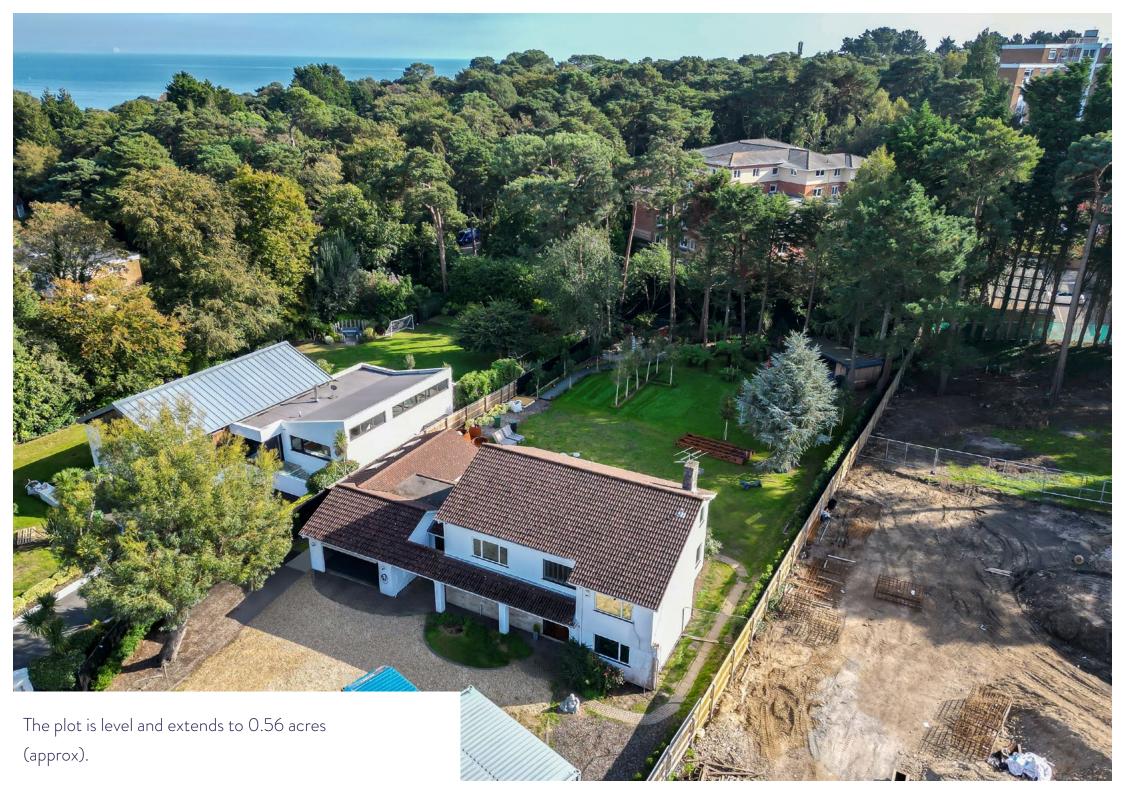

# Summary

Oratory Gardens is in a wonderful location. It is just a short walk from shops and restaurants and convenient for a choice of two beaches at either Branksome Chine or Canford Cliffs Chine. A significant proportion of homes in the road will be new or nearly new - the recent redevelopments reflecting its broad appeal and the wide and spacious plots offer many of the benefits of living in Branksome Park, combined with the convenience of living in Canford Cliffs.

This particular plot is one of the very few levels plots in Oratory Gardens and it is well orientated for the sun. It benefits from an impressive frontage to the road and the plot size is just over half an acre, with very little woodland. This makes it an ideal blank canvass and the current owner has obtained two significant planning consents for replacement dwellings; one on two storeys extending to circa 7,200 square feet, the other over three storeys and potentially approaching 12,000 square feet.