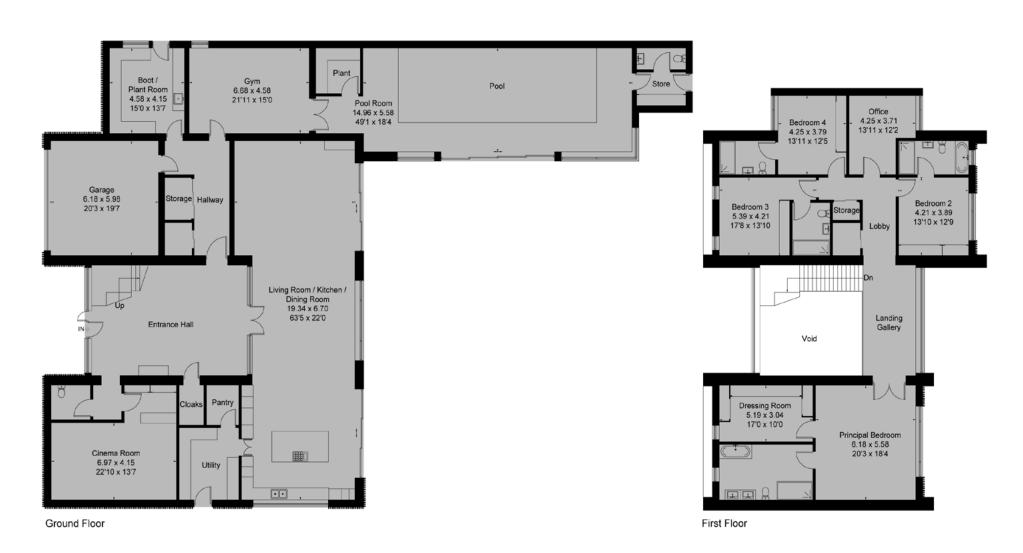

# Floorplan: Approved Three-Storey Dwelling

## 7 Oratory Gardens, Canford Cliffs, Poole, BH13 7HJ

Approximate Floor Area = 1089.8 sq m / 11,730 sq ft (Including Garage / Excluding Void)

Basement