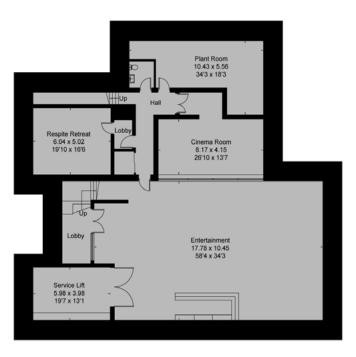

# Floorplan: Approved Three-Storey Dwelling

## 7 Oratory Gardens, Canford Cliffs, Poole, BH13 7HJ

Approximate Floor Area = 1089.8 sq m / 11,730 sq ft (Including Garage / Excluding Void)

Basement