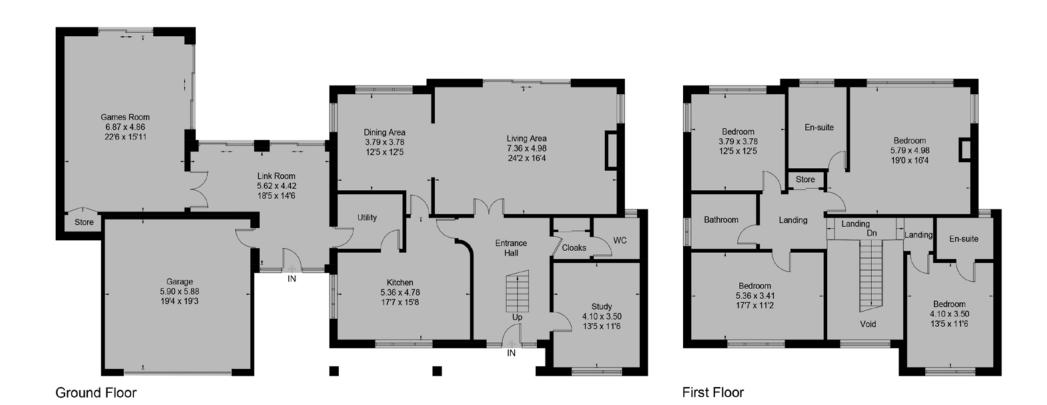

# Floorplan: Existing Dwelling

## 7 Oratory Gardens, Canford Cliffs, Poole, BH13 7HJ

Approximate Floor Area = 321.5 sq m / 3460 sq ft (Including Garage / Excluding Void)