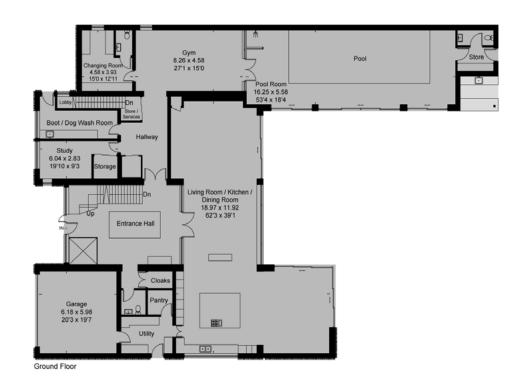

# Floorplan: Approved Two-Storey Dwelling

#### 7 Oratory Gardens, Canford Cliffs, Poole, BH13 7HJ

Approximate Floor Area = 671.6 sq m / 7229 sq ft (Including Garage / Excluding Void)