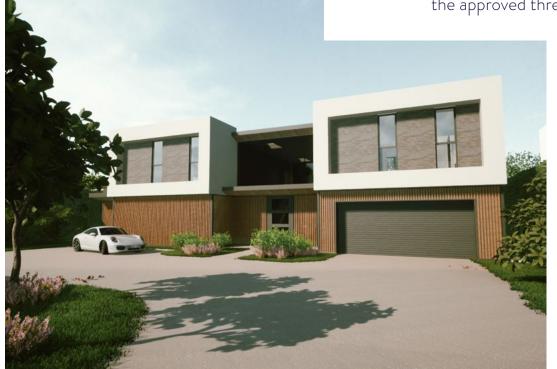

Architects Asplan have provided visuals of the approved three-storey design.

This particular plot is one of the very few levels plots in Oratory Gardens and it is well orientated for the sun. It benefits from an impressive frontage to the road and the plot size is just over half an acre, with very little woodland. This makes it an ideal blank canvass and the current owner has obtained two significant planning consents for replacement dwellings; one on two storeys extending to circa 7,200 square feet, the other over three storeys and potentially approaching 12,000 square feet.

The designs by Asplan Associates incorporate four luxurious bedrooms each with en suite facilities, 60' open plan kitchen family rooms, cinemas, gymnasiums and indoor pool complexes. Either of the two designs to be implemented will be spectacular and unique within the area.