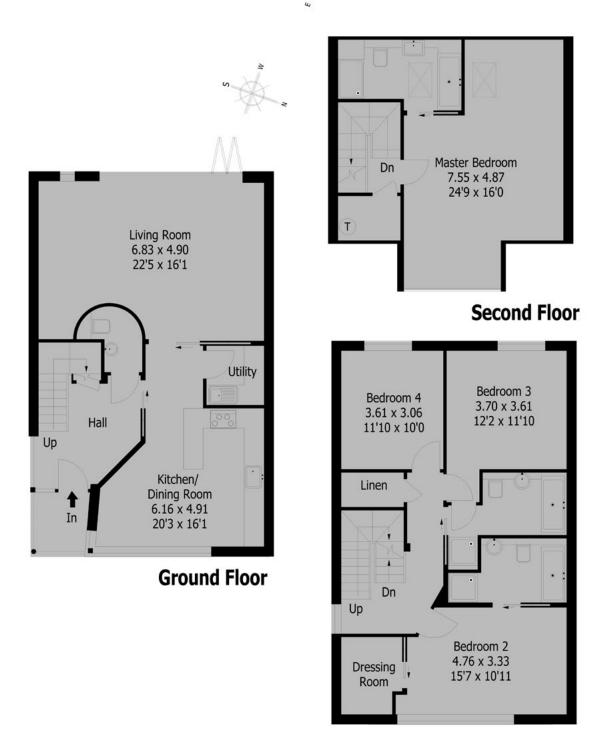

## 4 Peninsula, Sandbanks

Approximate Gross Internal Area :- 195 sq m / 2095 sq ft

### **First Floor**

For identification purposes only, not to scale

Luxury & Prestige Realty Haven Business Centre Banks Road, Sandbanks Poole, BH13 7QL