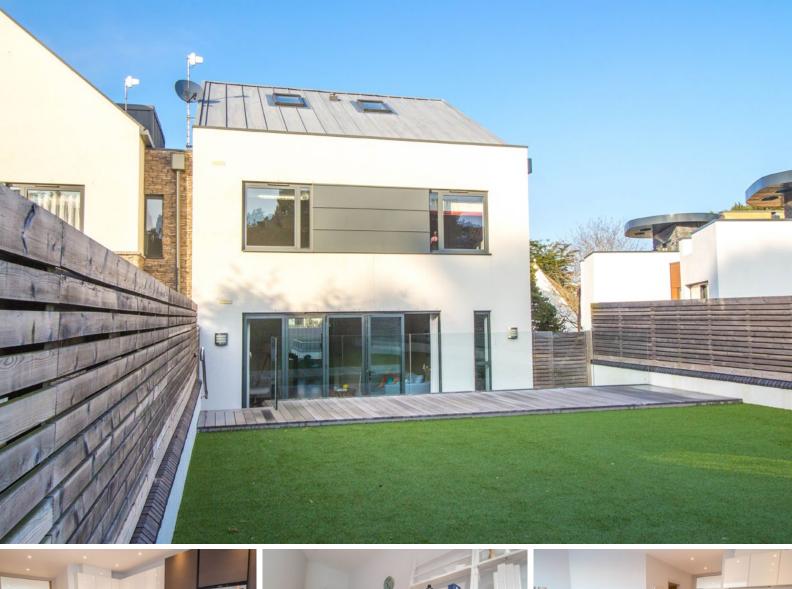

### **OUR THOUGHTS**

The Peninsula is a boutique courtyard development, constructed as part of the Sandbanks Yacht Company, designed to take full advantage of its fabulous position on the world famous Sandbanks Peninsula. This house is tucked away in a quiet corner with many hard to get features such as a great garden and secure underground parking for two cars.

LUXURY &

PRESTIGE

The semi-open plan living area opens onto the rear garden and sun terrace via bi-fold doors and the luxury kitchen / diner is well equipped. With four bedrooms and three bathrooms families (and visitors) are well catered for. As well as the yacht company there is the boatyard cafe, which is a favourite with locals. Of course it does not need to be a special occasion to dine at nearby Rick Stein.

## **FEATURES & SPECIFICATION**

- Luxury boutique development
- Part of the Sandbanks Yacht Company
- Four double bedrooms
- Three luxury bathrooms
- Contemporary kitchen / diner
- Semi open plan lounge
- Bi-fold doors to terrace
- Generous garden
- Low maintenance

- Perfect lock up and leave
- Secure underground parking for two cars
- One years membership to Sandbanks Yacht Company
- Tucked away position
- Perfect for boat / watersports enthusiasts
- Near to the areas best leisure amenities
- Close to Blue Flag beaches at Sandbanks
- Rick Stein restaurant a short walk away
- No forward chain