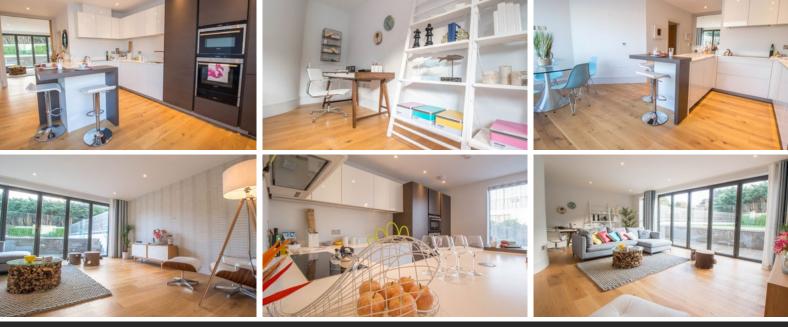

LUXURY &

PRESTIGE

The semi-open plan living area opens onto the rear garden and sun terrace via bi-fold doors and the luxury kitchen / diner is well equipped. With four bedrooms and three bathrooms families (and visitors) are well catered for. As well as the yacht company there is the boatyard cafe, which is a favourite with locals. Of course it does not need to be a special occasion to dine at nearby Rick Stein.

## **FEATURES & SPECIFICATION**

- Luxury boutique development
- Part of the Sandbanks Yacht Company
- Four double bedrooms
- Three luxury bathrooms
- Contemporary kitchen / diner
- Semi open plan lounge
- Bi-fold doors to terrace
- Generous garden
- Low maintenance