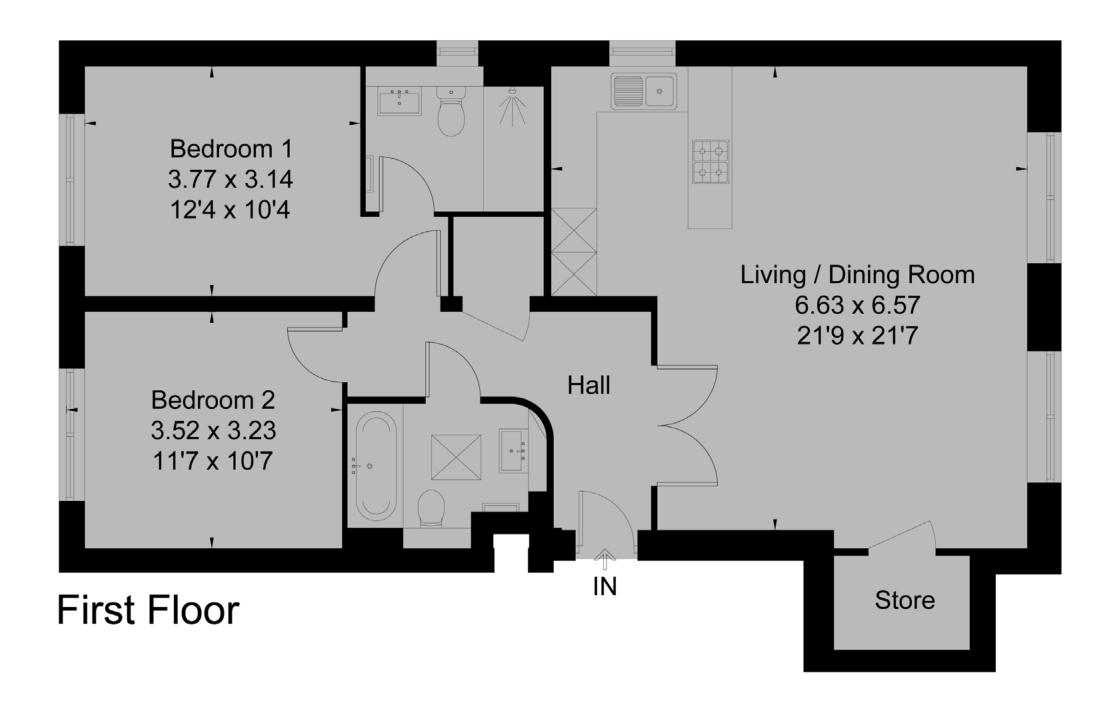

#### **First Floor**

Apartment 5, 135-137 Christchurch Road, Ferndown, BH22 8TB

**GROSS INTERNAL AREA** 

803 sq. ft / 75 m<sup>2</sup> Apartment:

#### Apartment 6, 135-137 Christchurch Road, Ferndown, BH22 8TB

#### **GROSS INTERNAL AREA**

Apartment: 798 sq. ft / 74 m<sup>2</sup>

Sizes and dimensions are approximate, actual may vary.