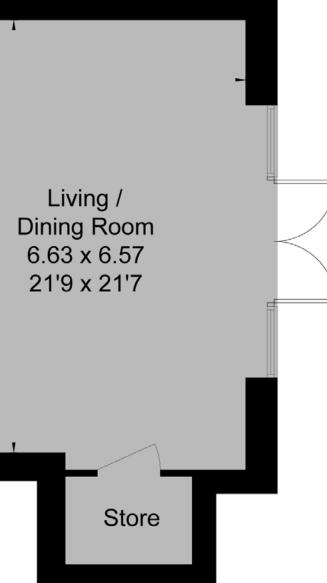

#### **Ground Floor**

Apartment 3, 135-137 Christchurch Road, Ferndown, BH22 8TB

**GROSS INTERNAL AREA** 

Apartment: 930 sq. ft / 86 m<sup>2</sup>

Sizes and dimensions are approximate, actual may vary.