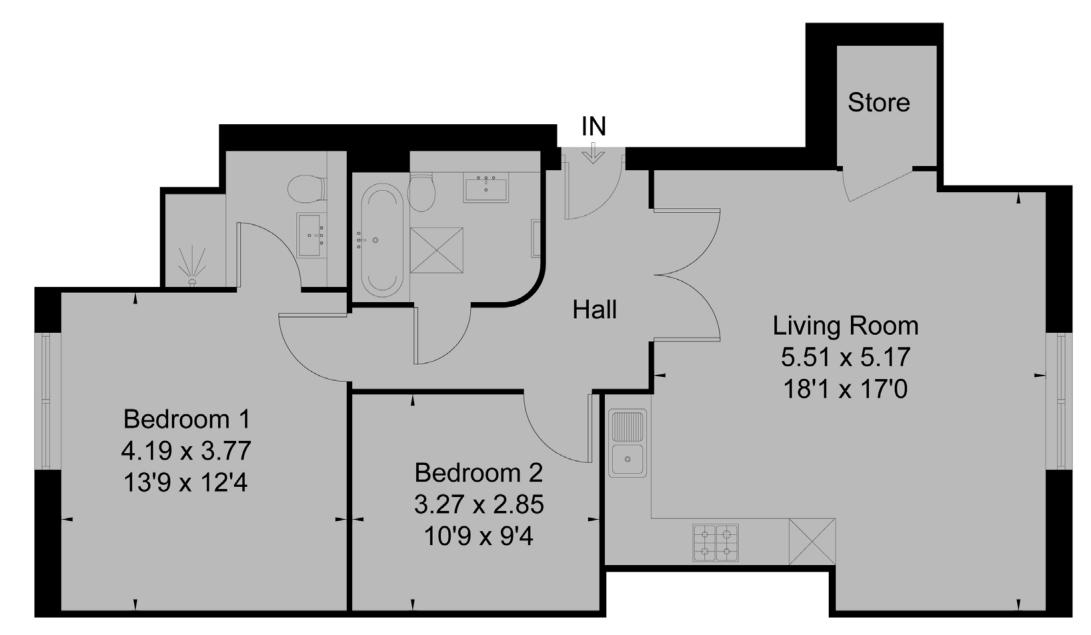

#### Apartment 1, 135-137 Christchurch Road, Ferndown, BH22 8TB

**GROSS INTERNAL AREA** 

Apartment: 944 sq. ft / 88 m<sup>2</sup>

Apartment 2, 135-137 Christchurch Road, Ferndown, BH22 8TB

**GROSS INTERNAL AREA** 

Apartment: 949 sq. ft / 88 m<sup>2</sup>

Sizes and dimensions are approximate, actual may vary.