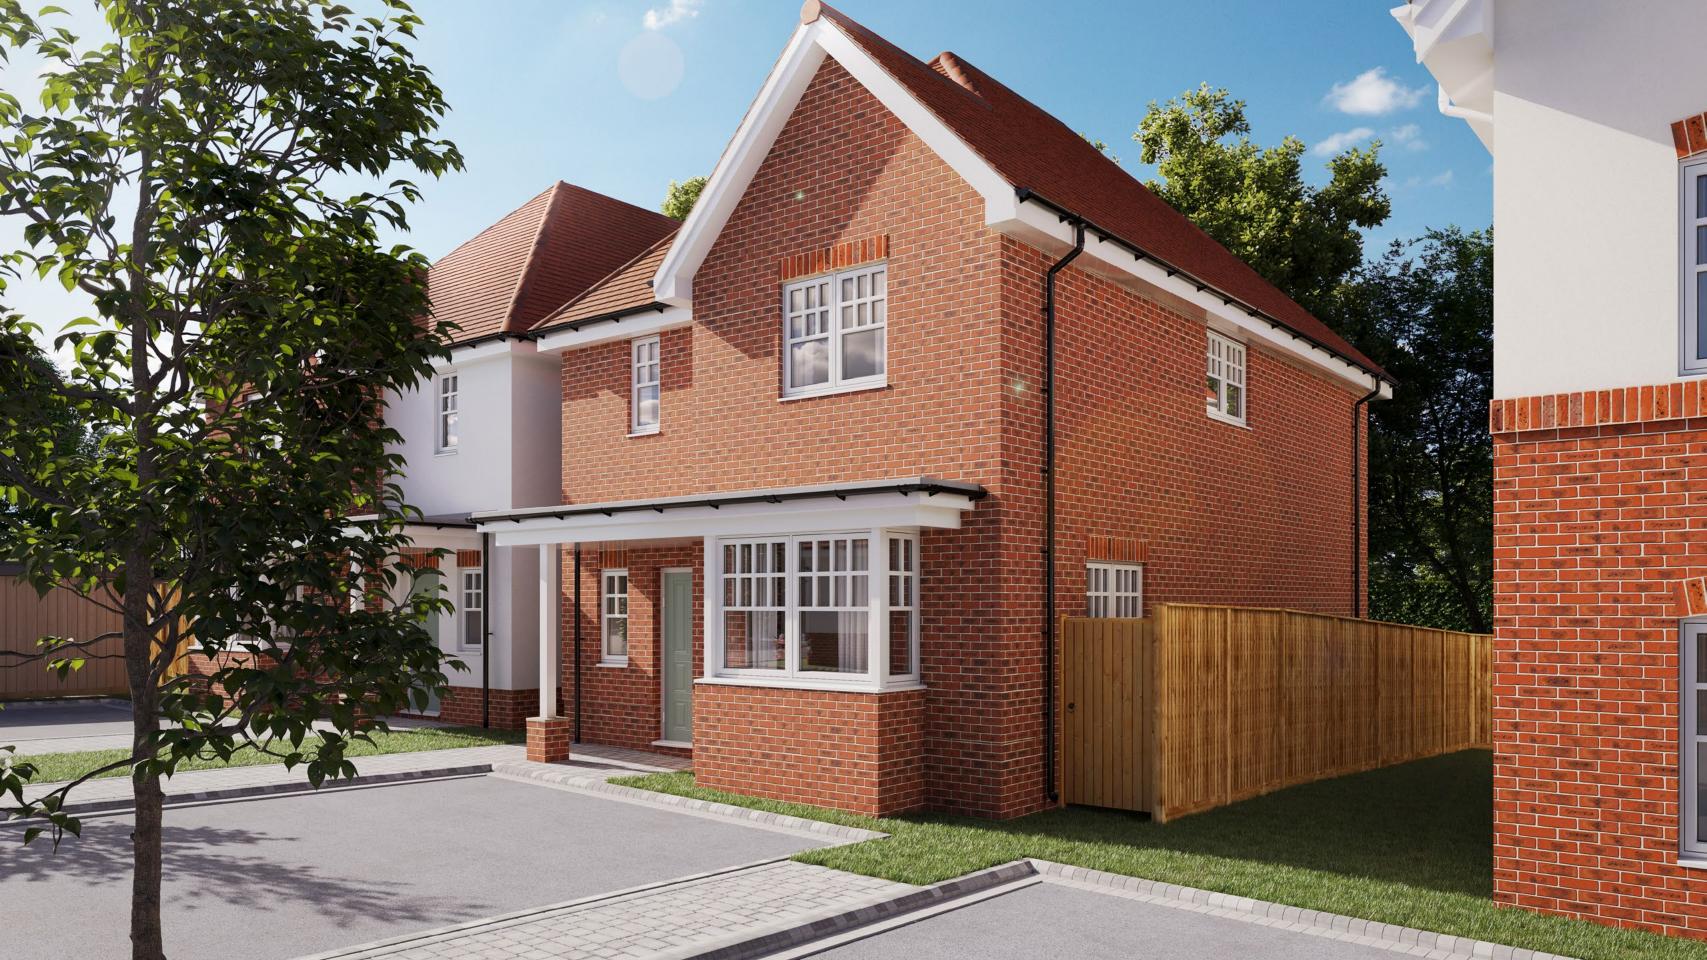

## Second Floor

Plot 7, 135-137 Christchurch Road, Ferndown, BH22 8TB

**GROSS INTERNAL AREA** 

1,323 sq. ft / 123 m<sup>2</sup> House:

Plot 8, 135-137 Christchurch Road, Ferndown, BH22 8TB

**GROSS INTERNAL AREA** 

1,370 sq. ft / 127 m<sup>2</sup> House:

Plot 9, 135-137 Christchurch Road, Ferndown, BH22 8TB

**GROSS INTERNAL AREA** 

House: 1,720 sq. ft / 160 m<sup>2</sup>