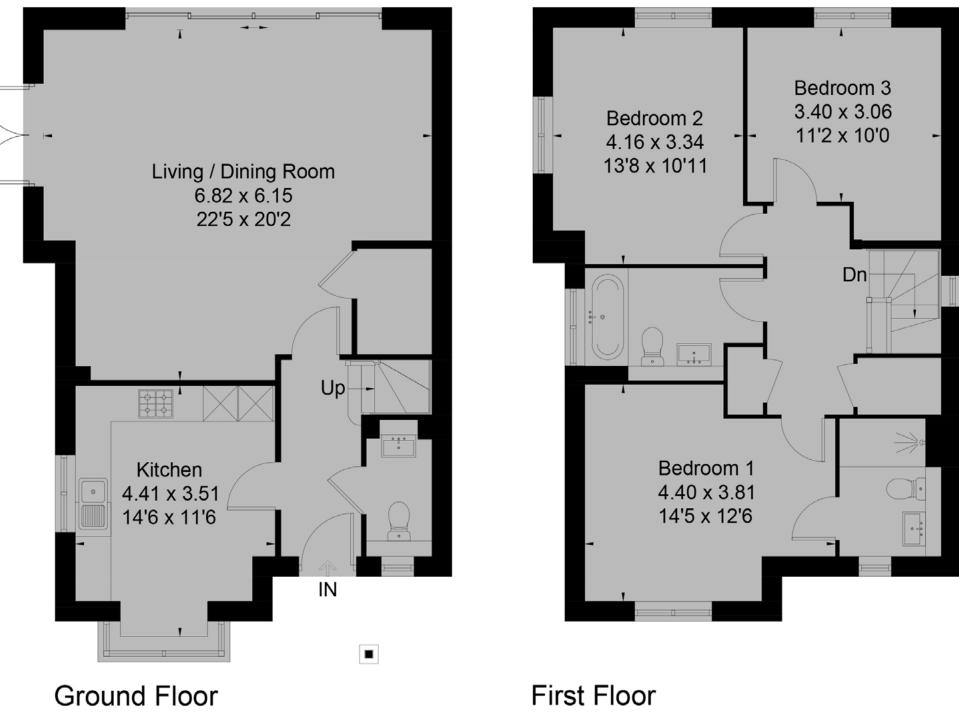

#### **First Floor**

Apartment 5, 135-137 Christchurch Road, Ferndown, BH22 8TB

**GROSS INTERNAL AREA** 

803 sq. ft / 75 m<sup>2</sup> Apartment:

#### Apartment 6, 135-137 Christchurch Road, Ferndown, BH22 8TB

#### **GROSS INTERNAL AREA**

Apartment: 798 sq. ft / 74 m<sup>2</sup>

Sizes and dimensions are approximate, actual may vary.