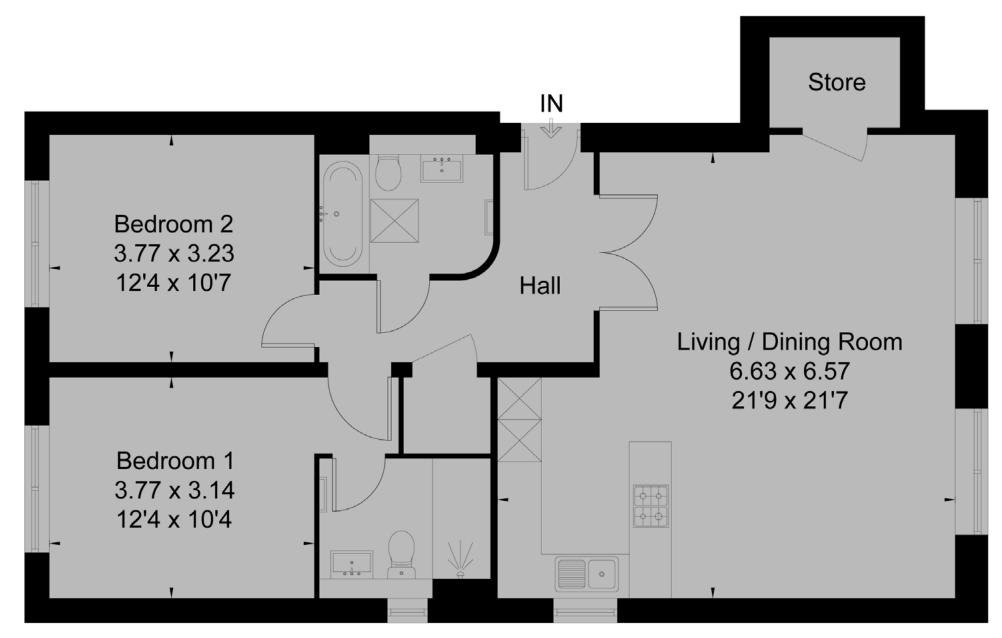

#### Apartment 1, 135-137 Christchurch Road, Ferndown, BH22 8TB

**GROSS INTERNAL AREA** 

Apartment: 944 sq. ft / 88 m<sup>2</sup>

Apartment 2, 135-137 Christchurch Road, Ferndown, BH22 8TB

**GROSS INTERNAL AREA** 

Apartment: 949 sq. ft / 88 m<sup>2</sup>

Sizes and dimensions are approximate, actual may vary.