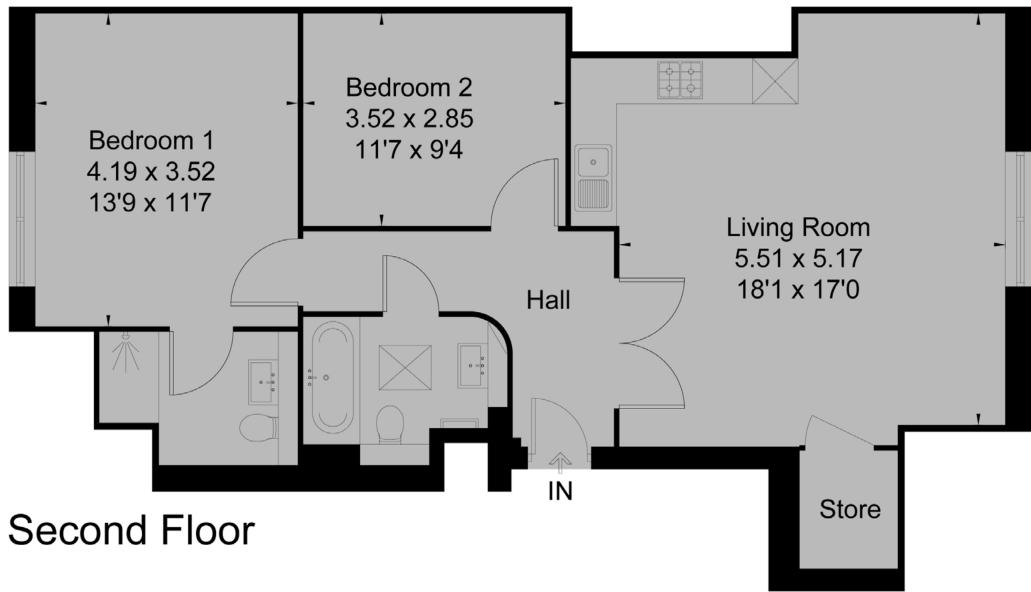

## Second Floor

Plot 7, 135-137 Christchurch Road, Ferndown, BH22 8TB

**GROSS INTERNAL AREA** 

1,323 sq. ft / 123 m<sup>2</sup> House:

Plot 8, 135-137 Christchurch Road, Ferndown, BH22 8TB

**GROSS INTERNAL AREA** 

1,370 sq. ft / 127 m<sup>2</sup> House:

Plot 9, 135-137 Christchurch Road, Ferndown, BH22 8TB

**GROSS INTERNAL AREA** 

House: 1,720 sq. ft / 160 m<sup>2</sup>