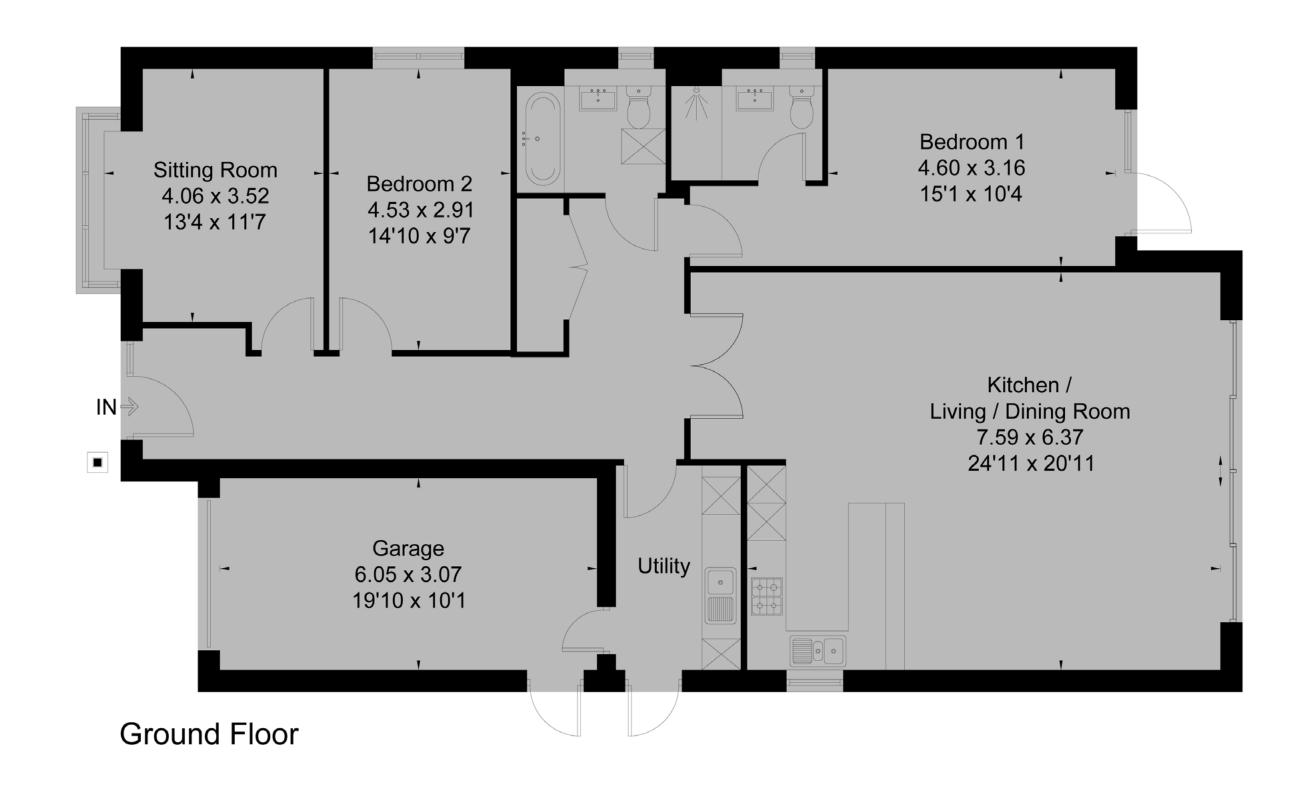

## Second Floor

Plot 7, 135-137 Christchurch Road, Ferndown, BH22 8TB

**GROSS INTERNAL AREA** 

1,323 sq. ft / 123 m<sup>2</sup> House:

Plot 8, 135-137 Christchurch Road, Ferndown, BH22 8TB

**GROSS INTERNAL AREA** 

1,370 sq. ft / 127 m<sup>2</sup> House:

Plot 9, 135-137 Christchurch Road, Ferndown, BH22 8TB

**GROSS INTERNAL AREA** 

House: 1,720 sq. ft / 160 m<sup>2</sup>