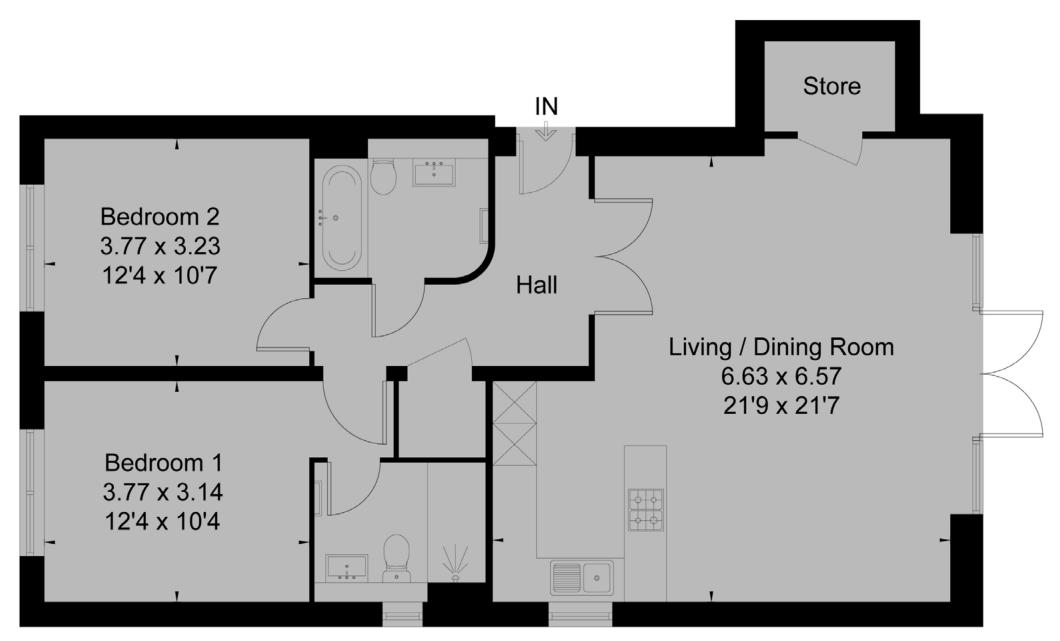

#### **Ground Floor**

Apartment 3, 135-137 Christchurch Road, Ferndown, BH22 8TB

**GROSS INTERNAL AREA** 

Apartment: 930 sq. ft / 86 m<sup>2</sup>

Sizes and dimensions are approximate, actual may vary.

#### Luxury and Prestige