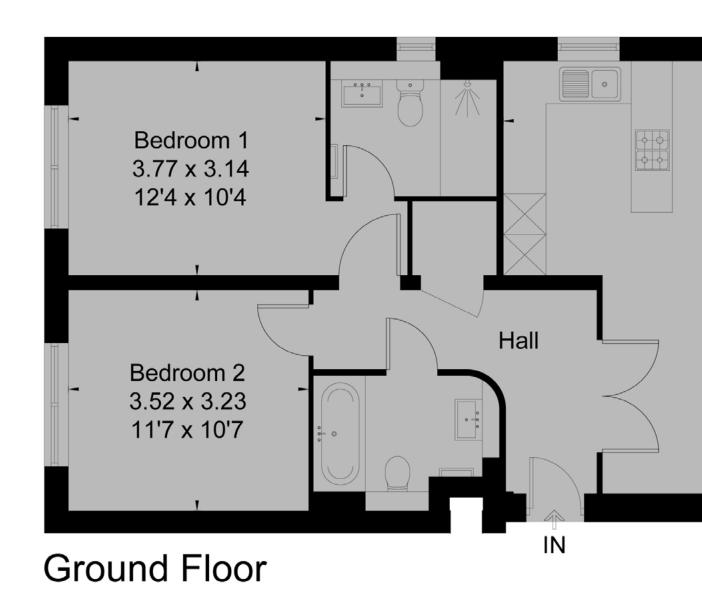

#### **Ground Floor**

Apartment 3, 135-137 Christchurch Road, Ferndown, BH22 8TB

**GROSS INTERNAL AREA** 

Apartment: 930 sq. ft / 86 m<sup>2</sup>

Sizes and dimensions are approximate, actual may vary.