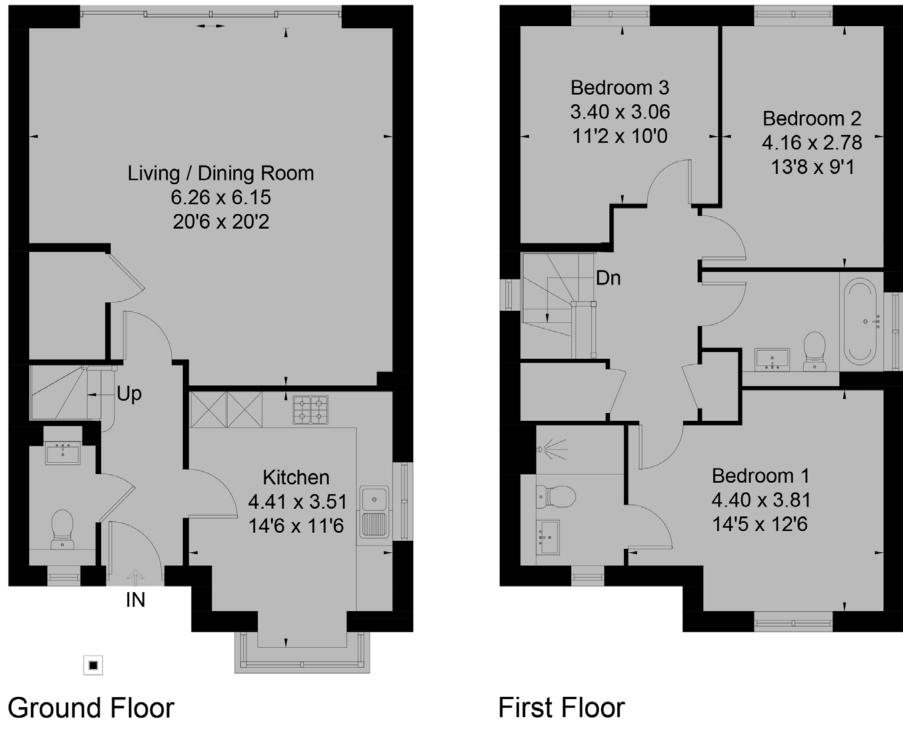

#### **Ground Floor**

Apartment 3, 135-137 Christchurch Road, Ferndown, BH22 8TB

**GROSS INTERNAL AREA** 

Apartment: 930 sq. ft / 86 m<sup>2</sup>

Sizes and dimensions are approximate, actual may vary.

#### Apartment 4, 135-137 Christchurch Road, Ferndown, BH22 8TB

**GROSS INTERNAL AREA** 

Apartment: 935 sq. ft / 87 m<sup>2</sup>

Sizes and dimensions are approximate, actual may vary.