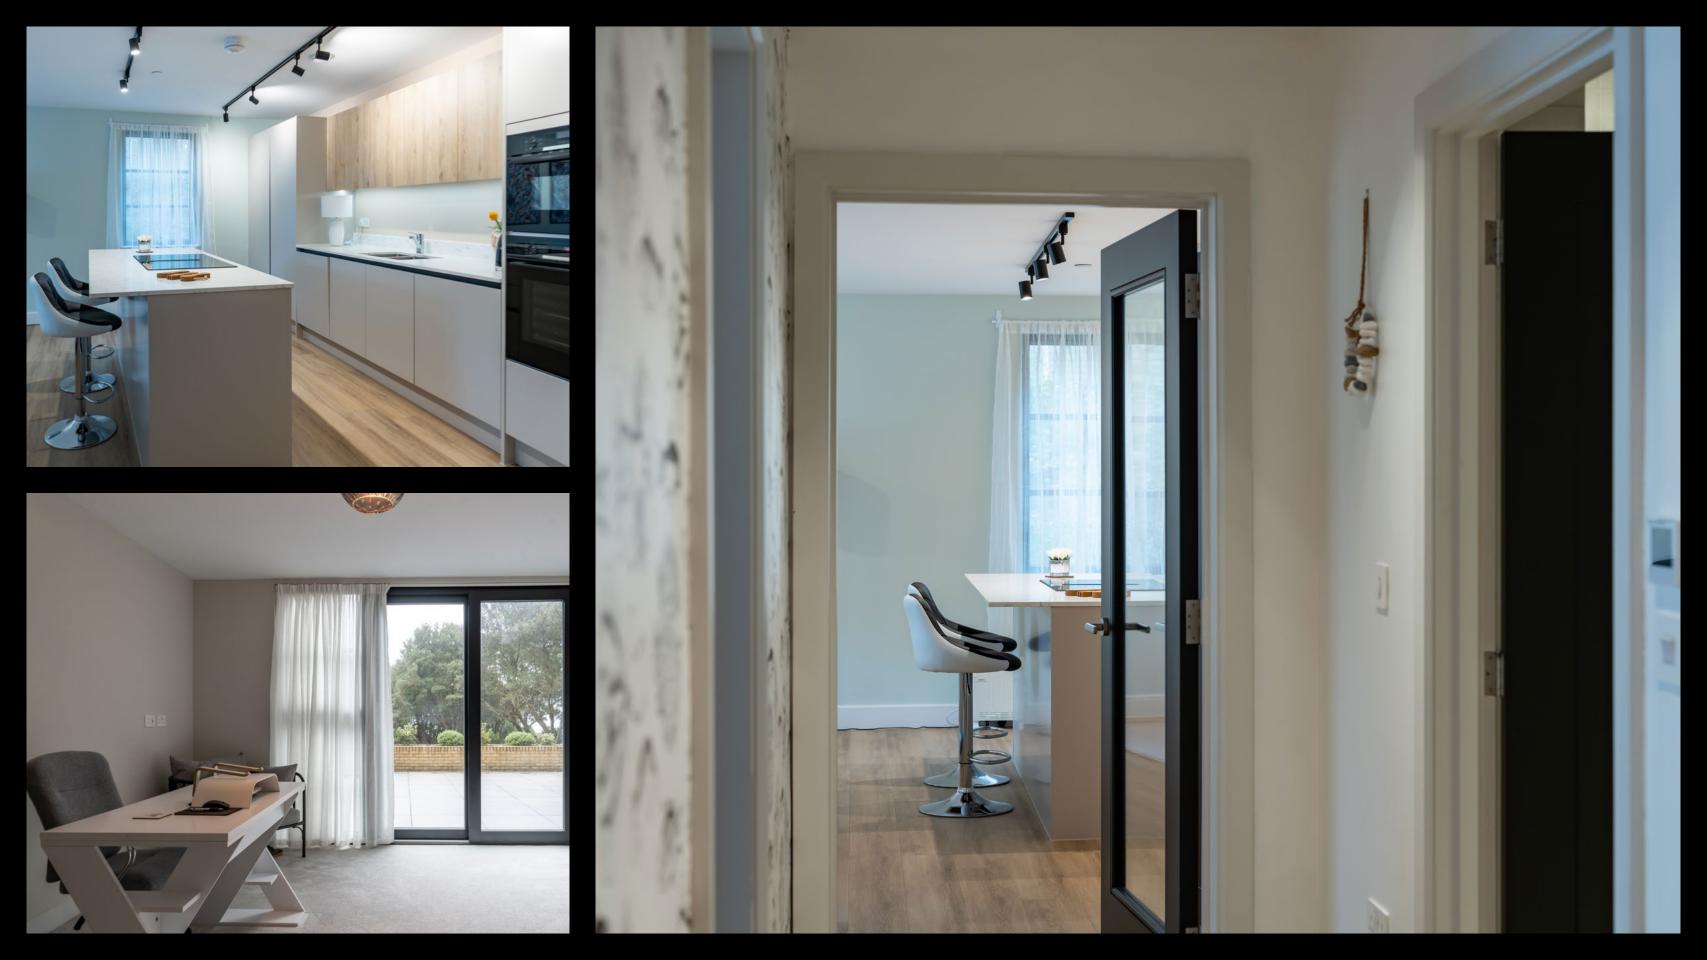

#### Summary

Apartment 4 Radcliffe Court is a spacious ground floor apartment with over 1,240 square feet of living accommodation.

It also includes a large south facing terrace extending to 1,174 square feet which is ideal for alfresco entertaining. This luxurious apartment has two double bedrooms with fitted wardrobes to the principal bedroom and two beautifully appointed bathrooms as well as a spacious open plan living area with a modern fully fitted kitchen with centre island and a range of fitted appliances. There is also a separate utility room. From the beautifully manicured grounds there is a secure gate and a footpath that leads directly to the cliff top providing easy access to Bournemouth's award winning beaches below. This apartment also benefits from secure underground parking along with lift access to all floors. Radcliffe Court is located on a tree lined premier road on Bournemouth's beautiful East Cliff, the town centre is within walking distance as are national and local transport links.

#### Key features

- Luxurious ground floor apartment
- + Extends to 1,241 square feet
- + Large South facing terrace
- + Two double bedrooms
- + Two fully tiled bathrooms
- + Open plan living space with stylish kitchen
- + Fitted appliances and separate utility room
- + Secure underground parking with bike storage
- + Beautifully landscaped communal grounds
- + No forward chain