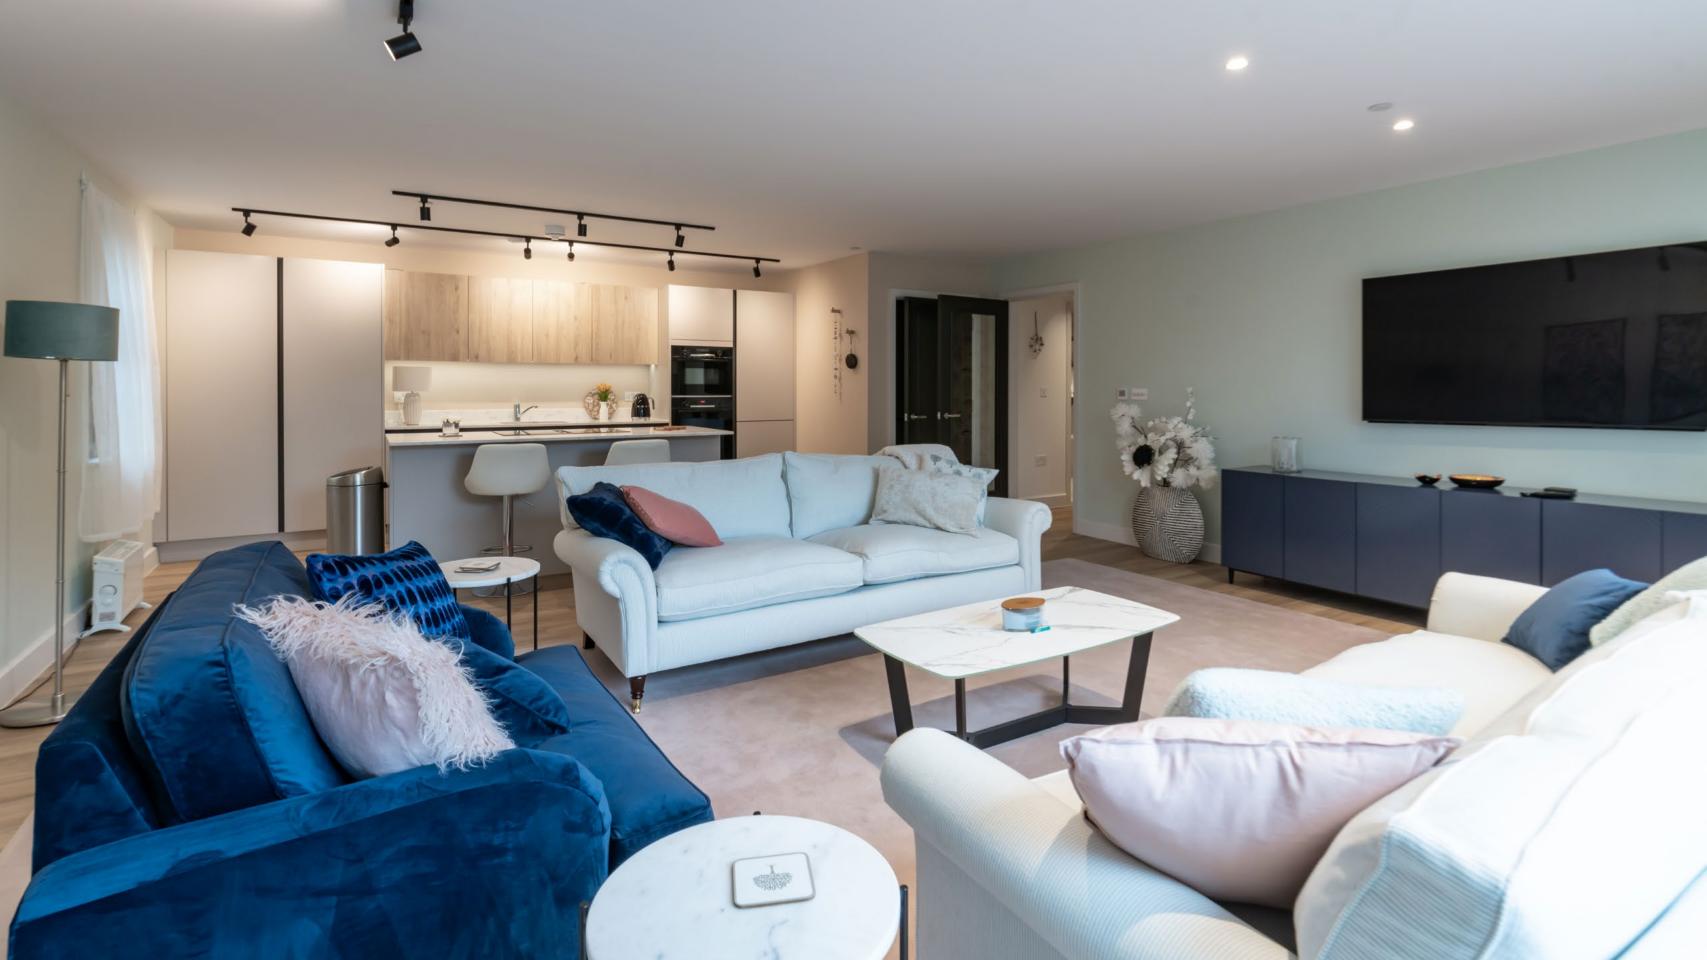

#### Summary

Apartment 4 Radcliffe Court is a spacious ground floor apartment with over 1,240 square feet of living accommodation.

It also includes a large south facing terrace extending to 1,174 square feet which is ideal for alfresco entertaining. This luxurious apartment has two double bedrooms with fitted wardrobes to the principal bedroom and two beautifully appointed bathrooms as well as a spacious open plan living area with a modern fully fitted kitchen with centre island and a range of fitted appliances. There is also a separate utility room. From the beautifully manicured grounds there is a secure gate and a footpath that leads directly to the cliff top providing easy access to Bournemouth's award winning beaches below. This apartment also benefits from secure underground parking along with lift access to all floors. Radcliffe Court is located on a tree lined premier road on Bournemouth's beautiful East Cliff, the town centre is within walking distance as are national and local transport links.

#### Key features

- Luxurious ground floor apartment
- + Extends to 1,241 square feet
- + Large South facing terrace
- + Two double bedrooms
- + Two fully tiled bathrooms
- + Open plan living space with stylish kitchen
- + Fitted appliances and separate utility room
- + Secure underground parking with bike storage
- + Beautifully landscaped communal grounds
- + No forward chain