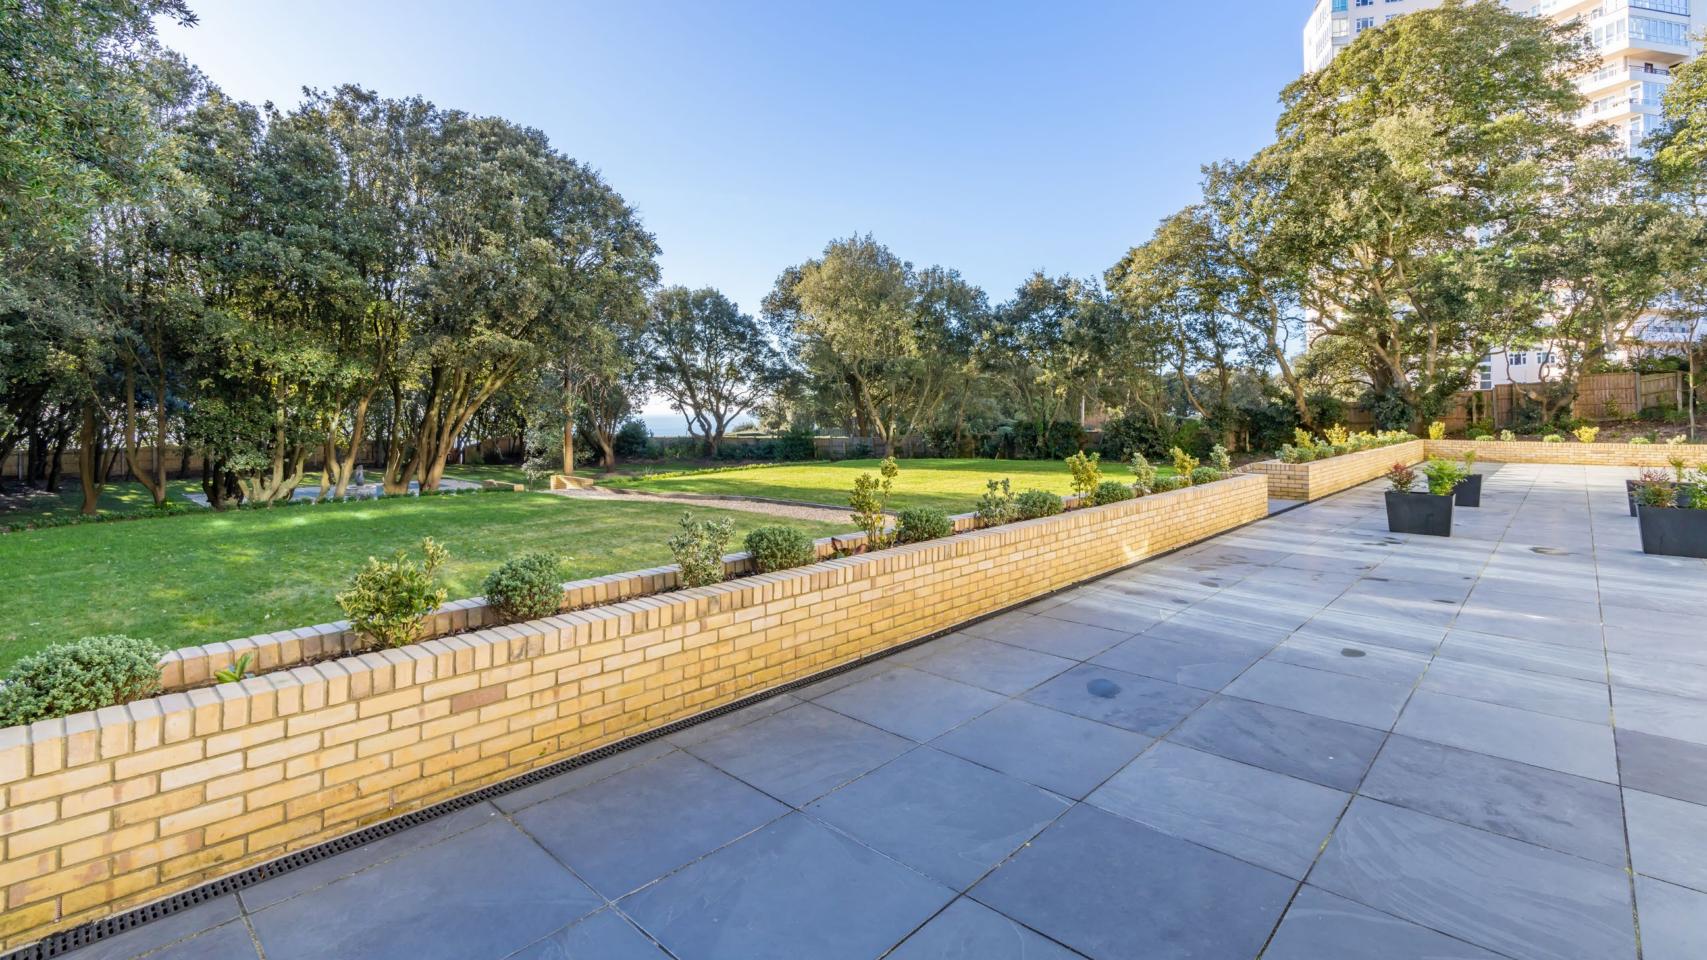

#### Summary

Apartment 4 Radcliffe Court is a spacious ground floor apartment with over 1,240 square feet of living accommodation.

It also includes a large south facing terrace extending to 1,174 square feet which is ideal for alfresco entertaining. This luxurious apartment has two double bedrooms with fitted wardrobes to the principal bedroom and two beautifully appointed bathrooms as well as a spacious open plan living area with a modern fully fitted kitchen with centre island and a range of fitted appliances. There is also a separate utility room. From the beautifully manicured grounds there is a secure gate and a footpath that leads directly to the cliff top providing easy access to Bournemouth's award winning beaches below. This apartment also benefits from secure underground parking along with lift access to all floors. Radcliffe Court is located on a tree lined premier road on Bournemouth's beautiful East Cliff, the town centre is within walking distance as are national and local transport links.

#### Key features

- Luxurious ground floor apartment
- + Extends to 1,241 square feet
- + Large South facing terrace
- + Two double bedrooms
- + Two fully tiled bathrooms
- + Open plan living space with stylish kitchen
- + Fitted appliances and separate utility room
- + Secure underground parking with bike storage
- + Beautifully landscaped communal grounds
- + No forward chain