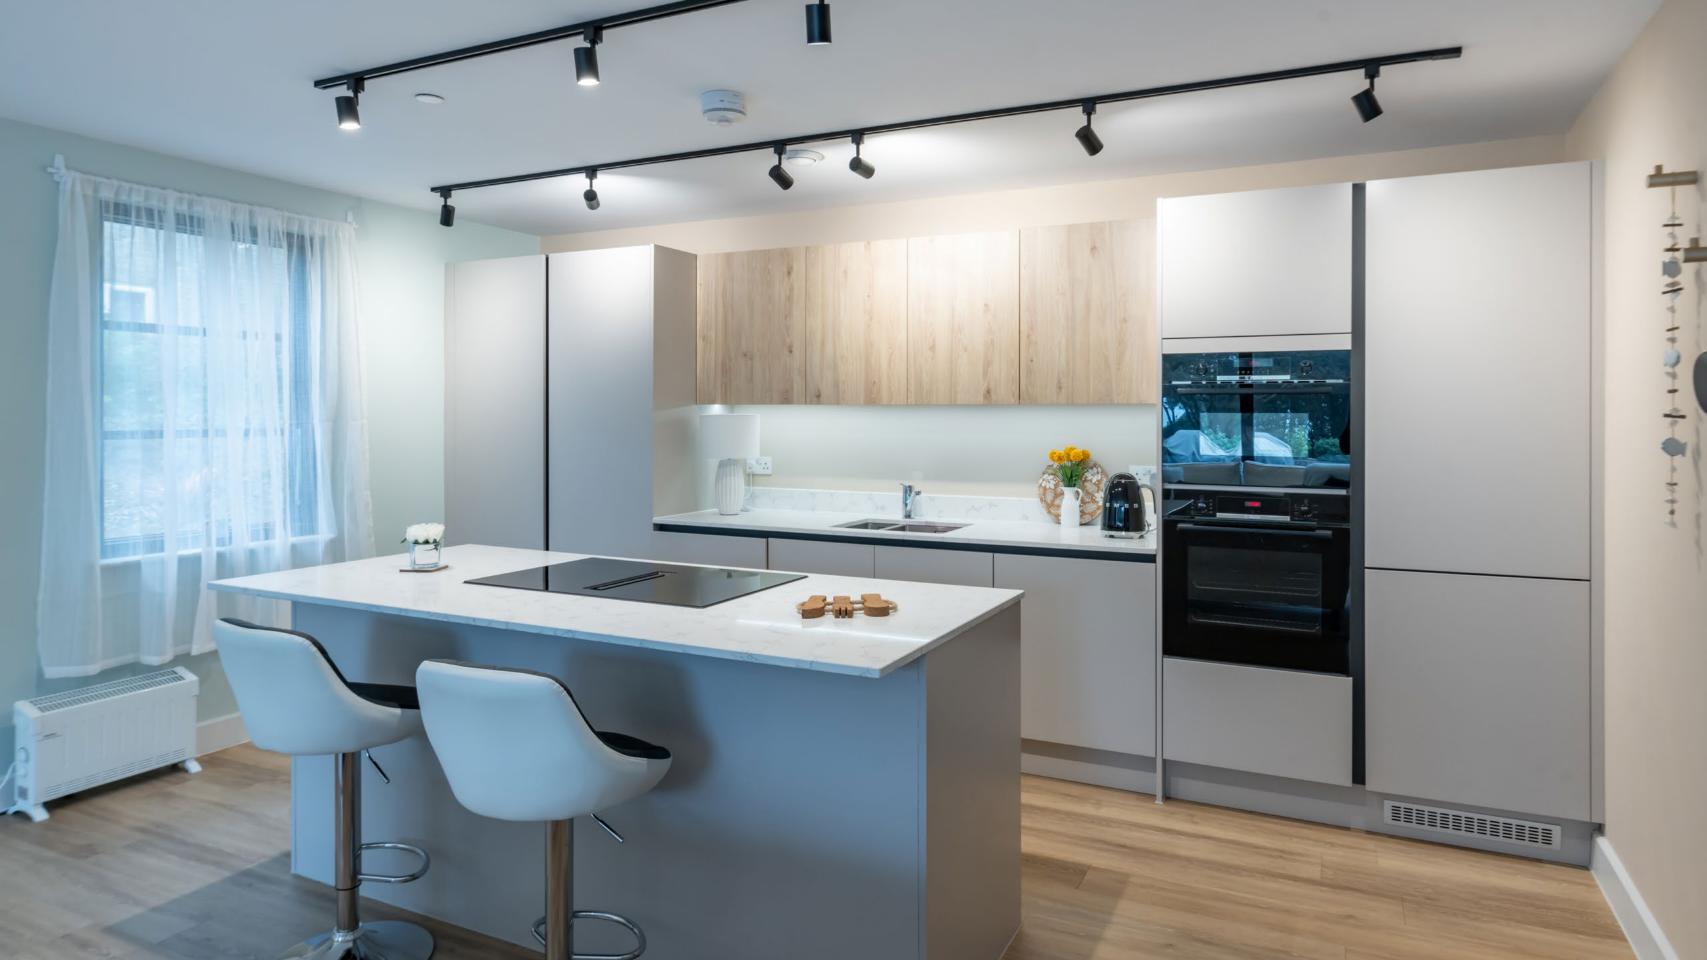

#### Summary

Apartment 4 Radcliffe Court is a spacious ground floor apartment with over 1,240 square feet of living accommodation.

It also includes a large south facing terrace extending to 1,174 square feet which is ideal for alfresco entertaining. This luxurious apartment has two double bedrooms with fitted wardrobes to the principal bedroom and two beautifully appointed bathrooms as well as a spacious open plan living area with a modern fully fitted kitchen with centre island and a range of fitted appliances. There is also a separate utility room. From the beautifully manicured grounds there is a secure gate and a footpath that leads directly to the cliff top providing easy access to Bournemouth's award winning beaches below. This apartment also benefits from secure underground parking along with lift access to all floors. Radcliffe Court is located on a tree lined premier road on Bournemouth's beautiful East Cliff, the town centre is within walking distance as are national and local transport links.

#### Key features

- Luxurious ground floor apartment
- + Extends to 1,241 square feet
- + Large South facing terrace
- + Two double bedrooms
- + Two fully tiled bathrooms
- + Open plan living space with stylish kitchen
- + Fitted appliances and separate utility room
- + Secure underground parking with bike storage
- + Beautifully landscaped communal grounds
- + No forward chain