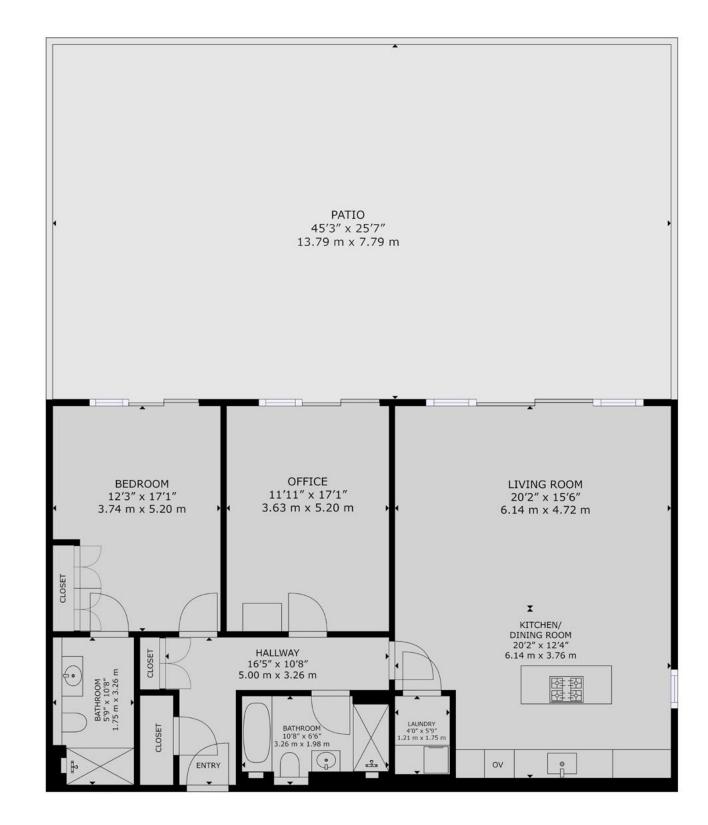

### Floorplan

#### Apartment 4 Radcliffe Court 51 Manor Road, Bournemouth, BH1 3FH

**GROSS INTERNAL AREA** 

**Apartment**: 1,241 sq. ft / 115 m<sup>2</sup>

Patio: 1,174 sq. ft / 109 m<sup>2</sup>

Sizes and dimensions are approximate, actual may vary.

#### Summary

Apartment 4 Radcliffe Court is a spacious ground floor apartment with over 1,240 square feet of living accommodation.

It also includes a large south facing terrace extending to 1,174 square feet which is ideal for alfresco entertaining. This luxurious apartment has two double bedrooms with fitted wardrobes to the principal bedroom and two beautifully appointed bathrooms as well as a spacious open plan living area with a modern fully fitted kitchen with centre island and a range of fitted appliances. There is also a separate utility room. From the beautifully manicured grounds there is a secure gate and a footpath that leads directly to the cliff top providing easy access to Bournemouth's award winning beaches below. This apartment also benefits from secure underground parking along with lift access to all floors. Radcliffe Court is located on a tree lined premier road on Bournemouth's beautiful East Cliff, the town centre is within walking distance as are national and local transport links.