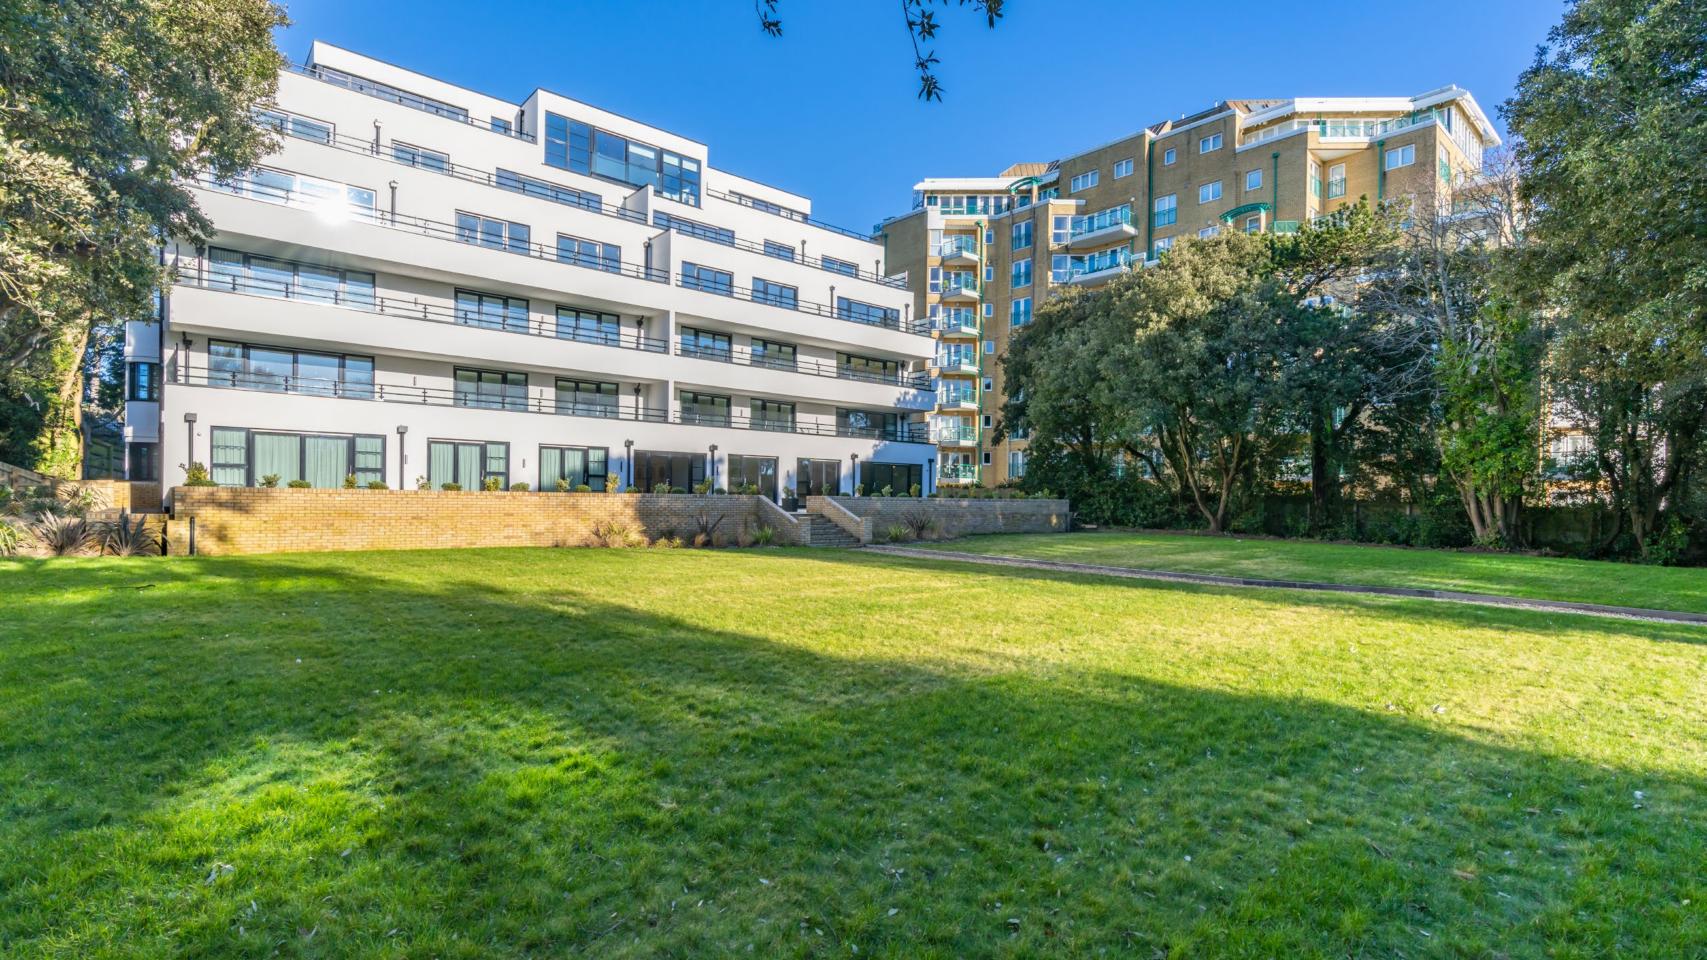

#### Summary

Apartment 4 Radcliffe Court is a spacious ground floor apartment with over 1,240 square feet of living accommodation.

It also includes a large south facing terrace extending to 1,174 square feet which is ideal for alfresco entertaining. This luxurious apartment has two double bedrooms with fitted wardrobes to the principal bedroom and two beautifully appointed bathrooms as well as a spacious open plan living area with a modern fully fitted kitchen with centre island and a range of fitted appliances. There is also a separate utility room. From the beautifully manicured grounds there is a secure gate and a footpath that leads directly to the cliff top providing easy access to Bournemouth's award winning beaches below. This apartment also benefits from secure underground parking along with lift access to all floors. Radcliffe Court is located on a tree lined premier road on Bournemouth's beautiful East Cliff, the town centre is within walking distance as are national and local transport links.