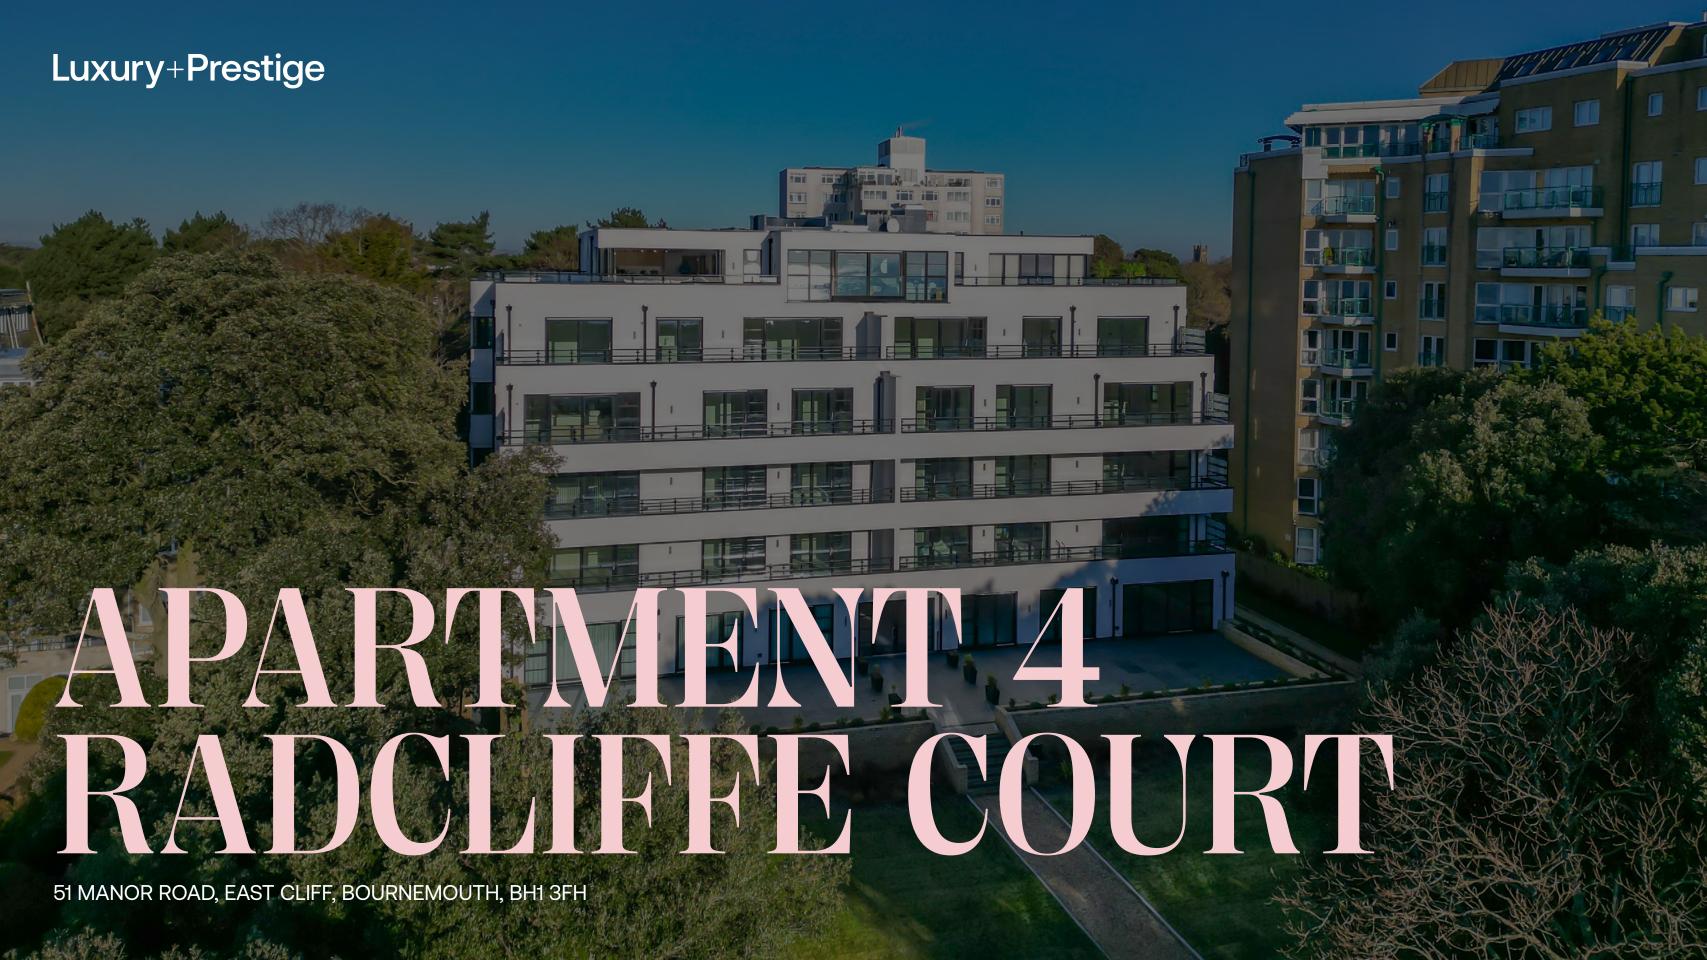

#### Apartment 4 Radcliffe Court 51 Manor Road, Bournemouth, BH1 3FH

**GROSS INTERNAL AREA** 

**Apartment**: 1,241 sq. ft / 115 m<sup>2</sup>

Patio: 1,174 sq. ft / 109 m<sup>2</sup>

Sizes and dimensions are approximate, actual may vary.

#### Summary

Apartment 4 Radcliffe Court is a spacious ground floor apartment with over 1,240 square feet of living accommodation.

It also includes a large south facing terrace extending to 1,174 square feet which is ideal for alfresco entertaining. This luxurious apartment has two double bedrooms with fitted wardrobes to the principal bedroom and two beautifully appointed bathrooms as well as a spacious open plan living area with a modern fully fitted kitchen with centre island and a range of fitted appliances. There is also a separate utility room. From the beautifully manicured grounds there is a secure gate and a footpath that leads directly to the cliff top providing easy access to Bournemouth's award winning beaches below. This apartment also benefits from secure underground parking along with lift access to all floors. Radcliffe Court is located on a tree lined premier road on Bournemouth's beautiful East Cliff, the town centre is within walking distance as are national and local transport links.