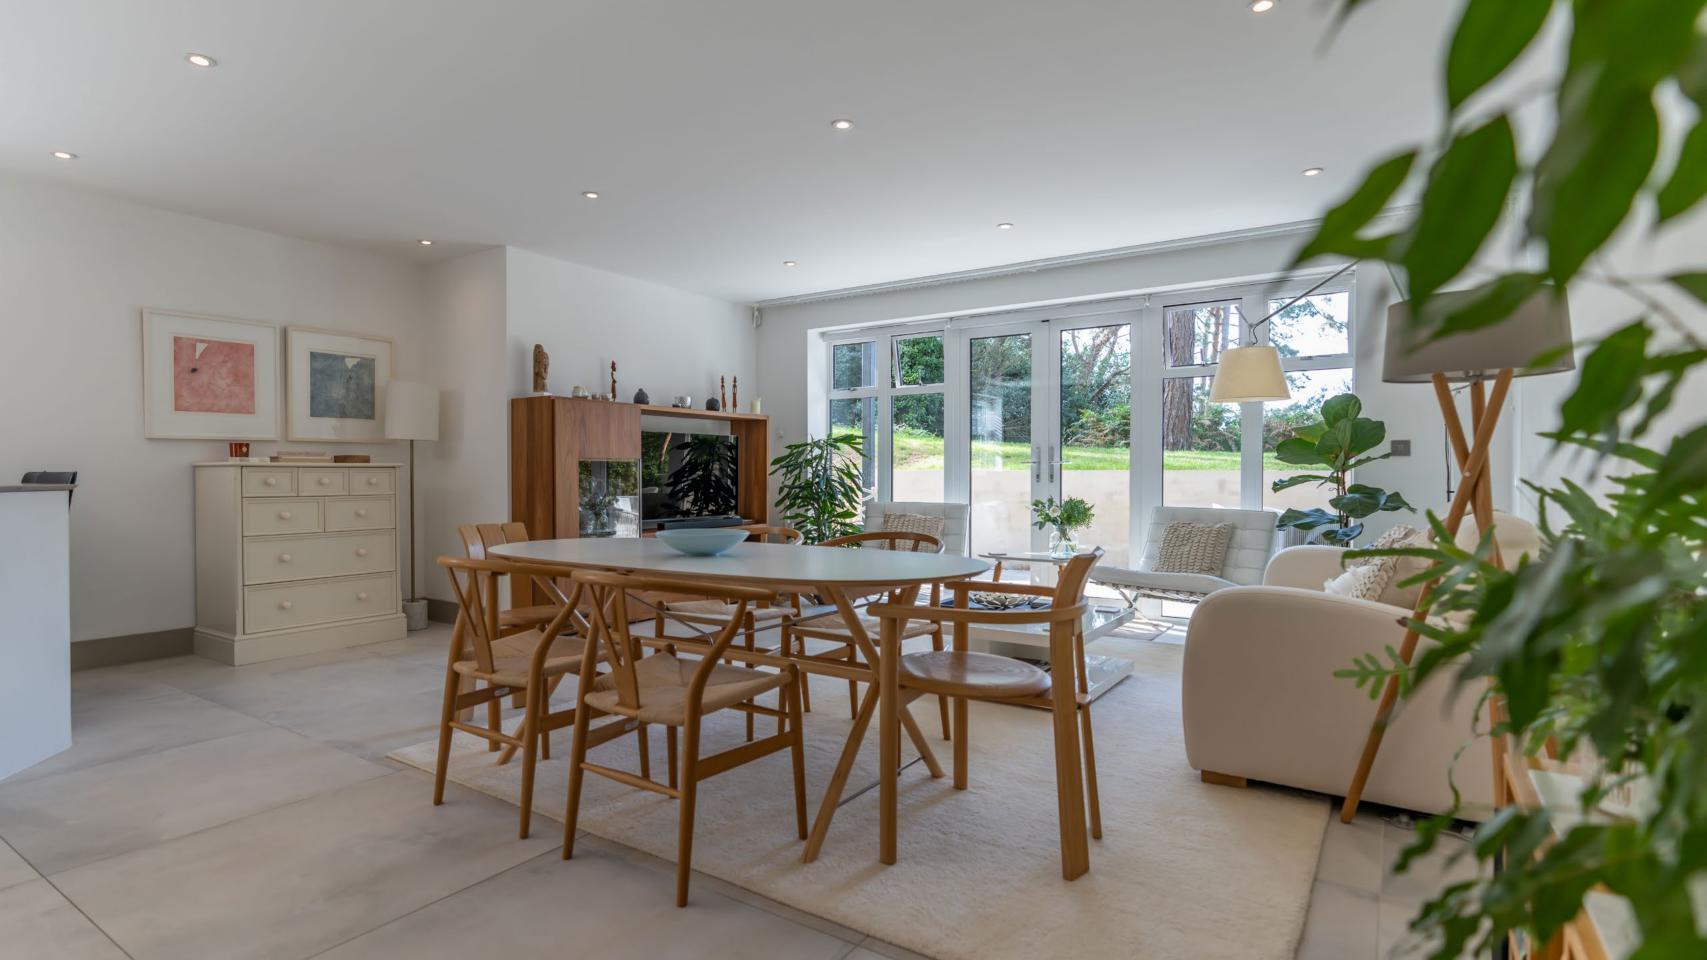

#### A market leading development by top London developer Boultbee LDN.

The development itself comprises of a selection of unusually large two and three bedroom apartment, as well as luxurious penthouses. This ground floor apartment spans over 1,410 square feet and benefits from a large, sunny terrace with a beautiful green outlook. The interior has been effortlessly styled to offer a contemporary, open plan living space with floor to ceiling double doors flooding the space with natural light.