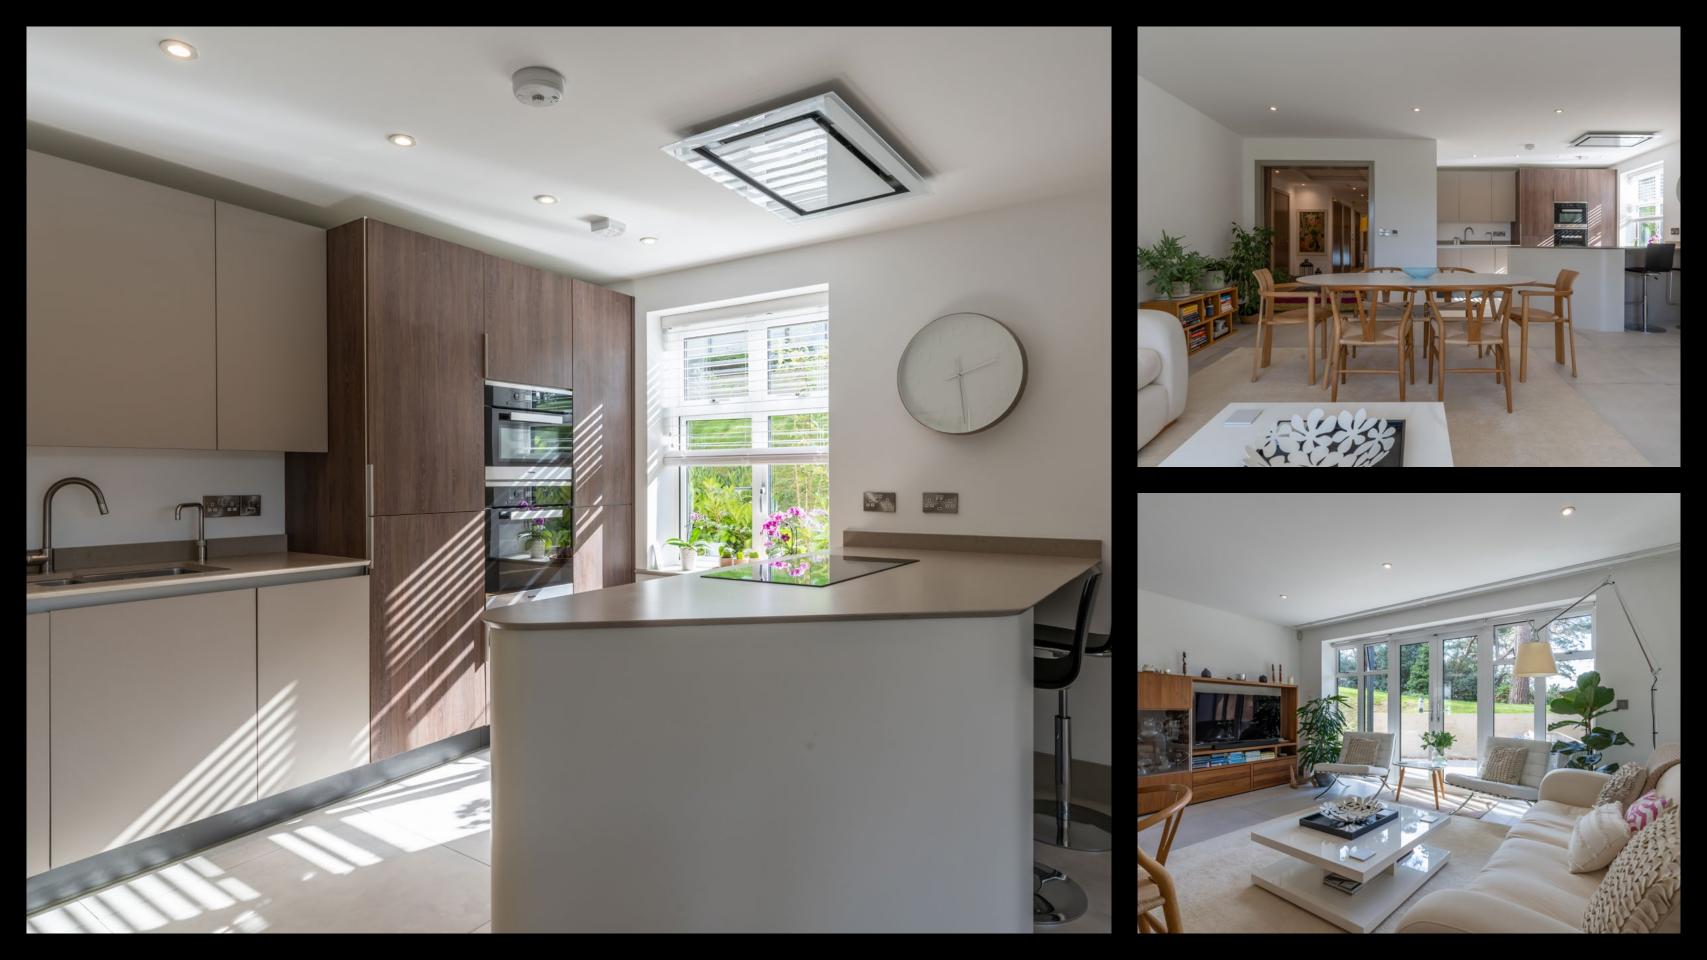

#### A market leading development by top London developer Boultbee LDN.

The development itself comprises of a selection of unusually large two and three bedroom apartment, as well as luxurious penthouses. This ground floor apartment spans over 1,410 square feet and benefits from a large, sunny terrace with a beautiful green outlook. The interior has been effortlessly styled to offer a contemporary, open plan living space with floor to ceiling double doors flooding the space with natural light.