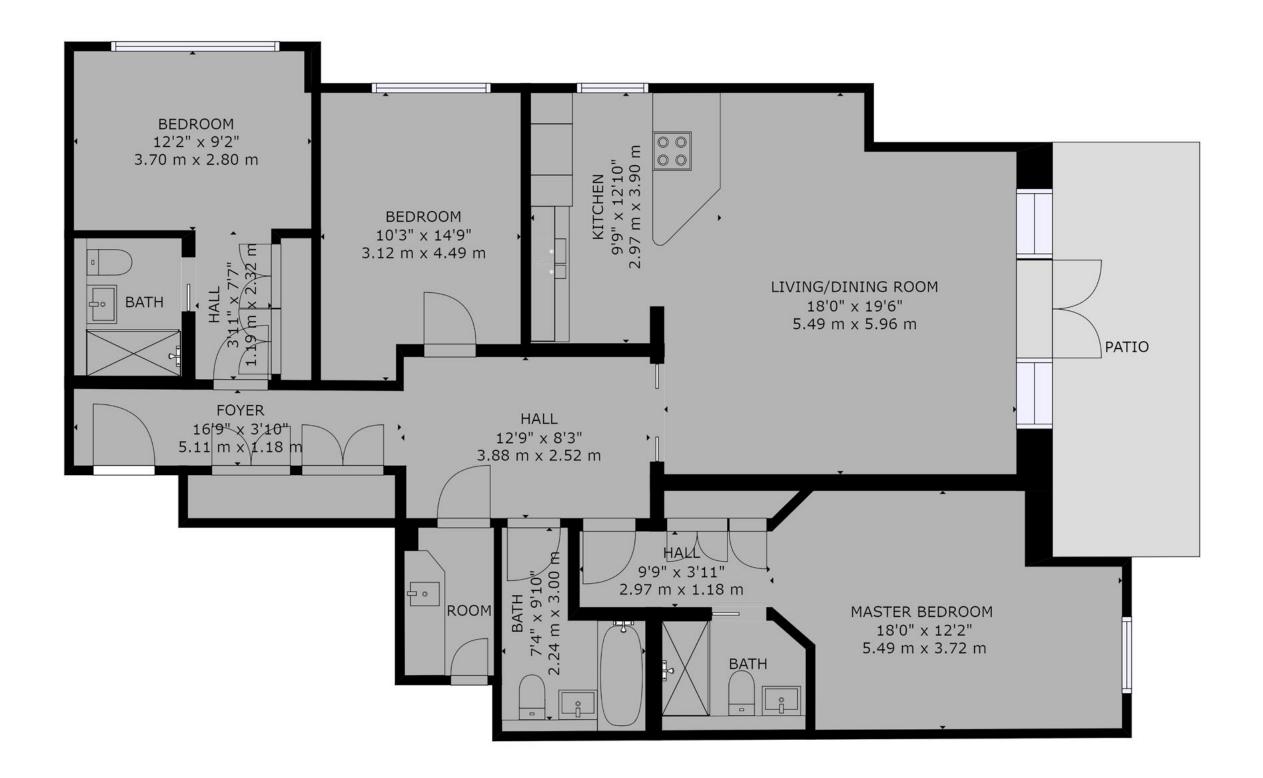

# Floorplan

#### Apartment 2, 74 Crosstrees, Lilliput Road, Canford Cliffs, BH14 8FF

**GROSS INTERNAL AREA** 

Apartment: 1,410 sq. ft / 131 m<sup>2</sup>

Sizes and dimensions are approximate, actual may vary.

luxuryandprestige.com