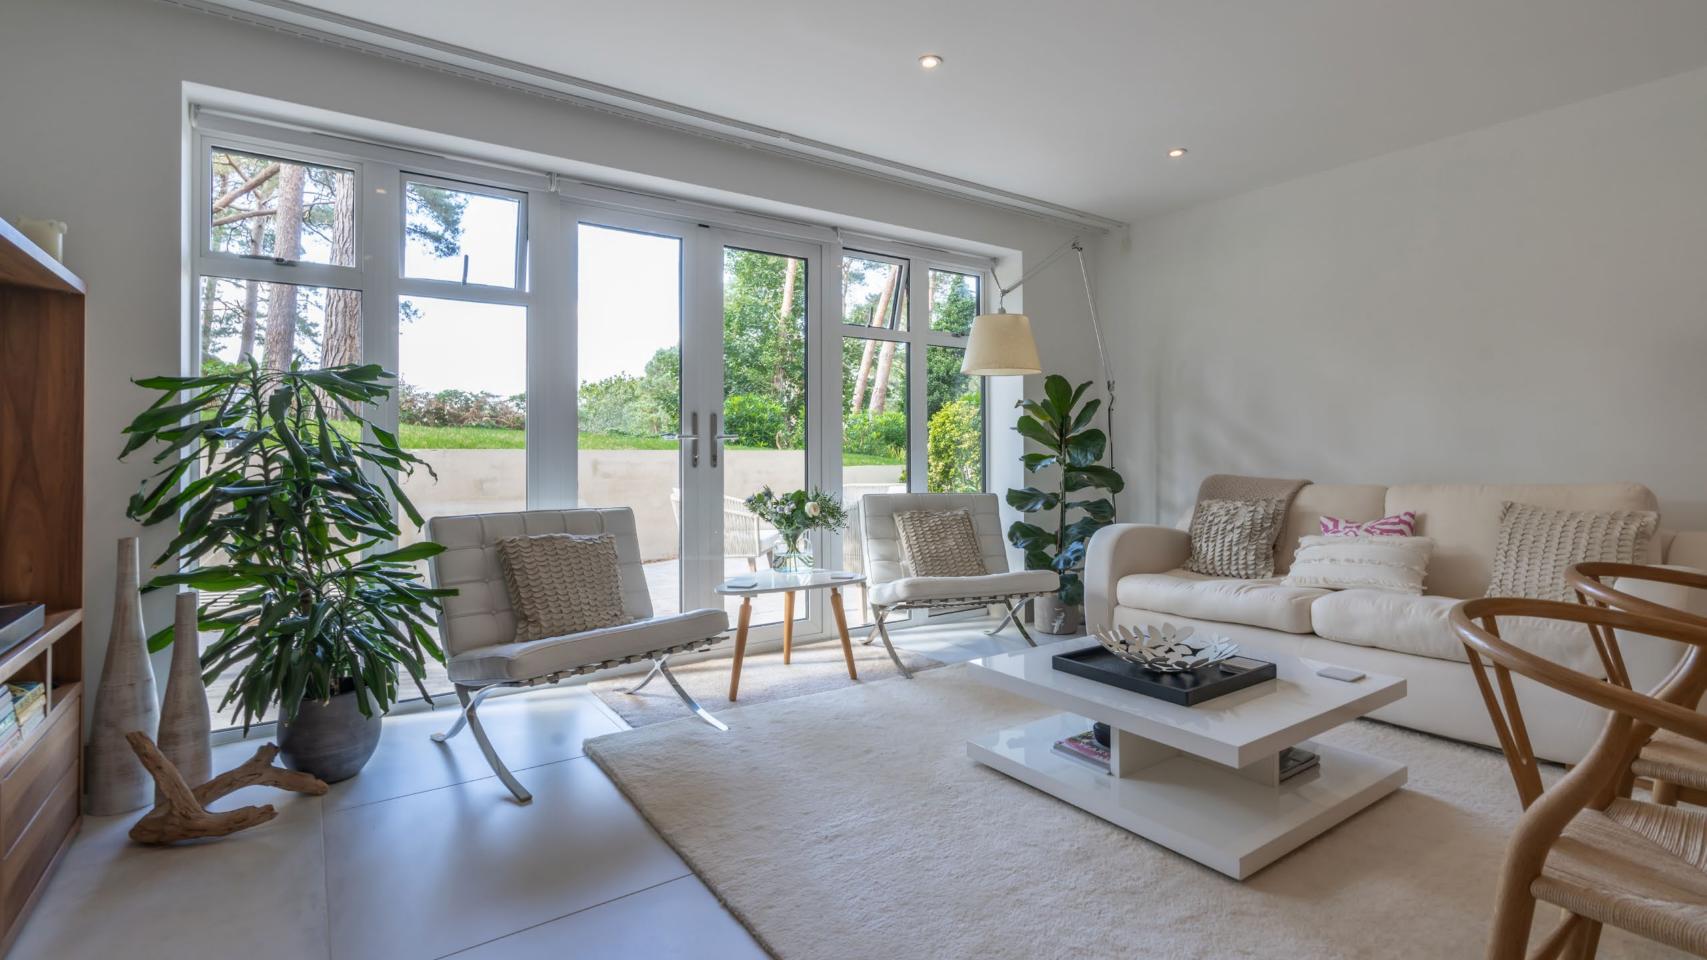

#### A market leading development by top London developer Boultbee LDN.

The development itself comprises of a selection of unusually large two and three bedroom apartment, as well as luxurious penthouses. This ground floor apartment spans over 1,410 square feet and benefits from a large, sunny terrace with a beautiful green outlook. The interior has been effortlessly styled to offer a contemporary, open plan living space with floor to ceiling double doors flooding the space with natural light.